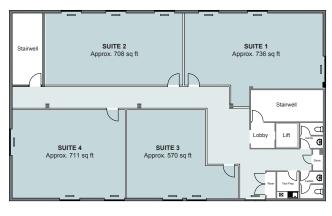

#### **ACCOMMODATION**

The following suites are available:

**SUITE 1**: 708 sq ft **SUITE 2**: 736 sq ft **SUITE 3**: 570 sq ft **SUITE 4**: 711 sq ft

We have measured the suites in accordance with the RICS Code of Measuring Practice (6th edition) to the net internal area.

#### **SPACE PLAN**