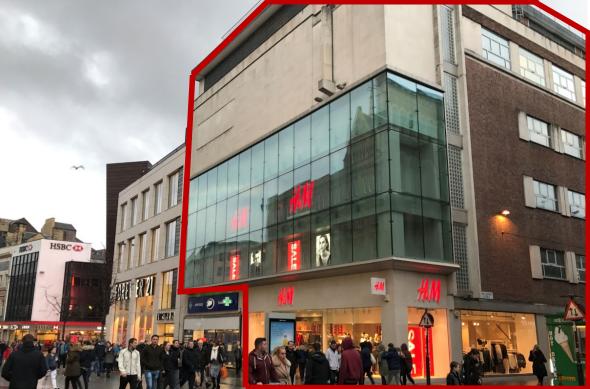

## LIVERPOOL: 9-15 CHURCH STREET & 1-9 WILLIAMSON STREET

• The subject property occupies a 100% prime location on Church Street.

- Superb treble height glazed façade.
- Nearby occupiers include Marks & Spencer, Next, T K Maxx and Primark.
- The unit also has the potential to include leisure uses on all upper floors with independent and 24 hour access from Williamson Street.

#### TO LET

New effectively full repairing and insuring lease for a term to be agreed, subject to 5 yearly upwards only rent reviews.

| FLOOR AREAS        | SQ FT  | SQ M  |
|--------------------|--------|-------|
| Ground Floor Sales | 4,270  | 397   |
| Basement           | 1,506  | 140   |
| First Floor Sales  | 11,602 | 1,078 |
| Second Floor Sales | 11,871 | 1,103 |
| Third Floor        | 11,572 | 1,075 |
| Fourth Floor       | 12,230 | 1,136 |
|                    |        |       |