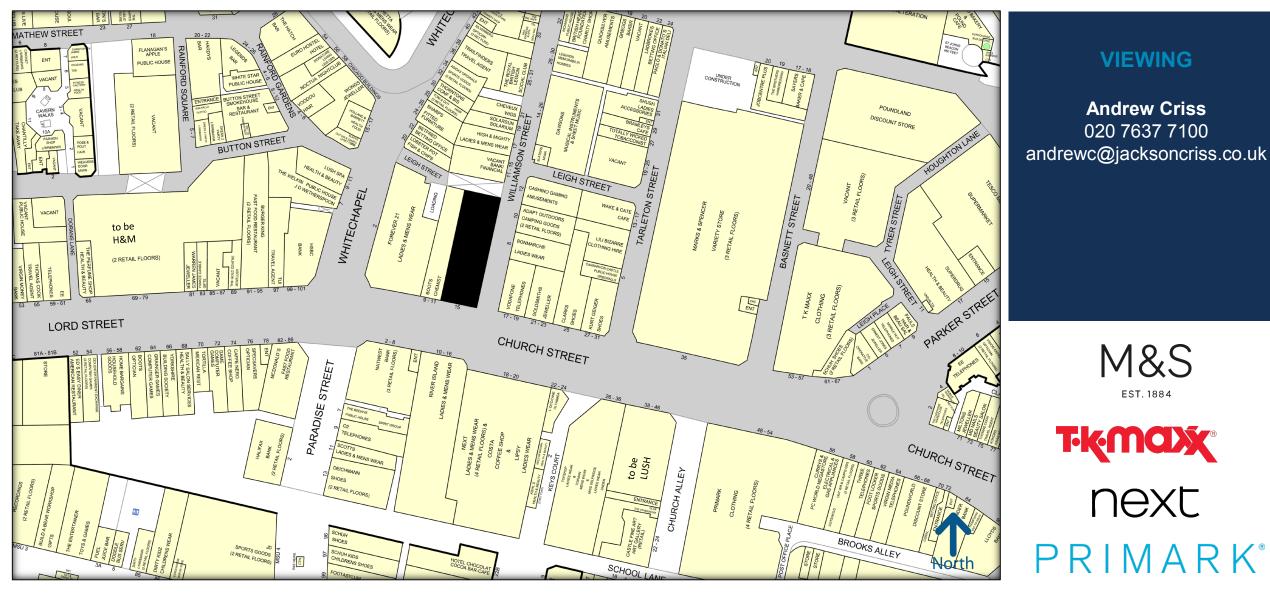

## LIVERPOOL: 9-15 CHURCH STREET & 1-9 WILLIAMSON STREET

• The subject property occupies a 100% prime location on Church Street.

- Superb treble height glazed façade.
- Nearby occupiers include Marks & Spencer, Next, T K Maxx and Primark.
- The unit also has the potential to include leisure uses on all upper floors with independent and 24 hour access from Williamson Street.