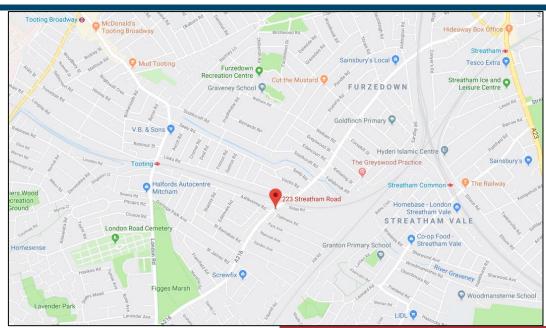

## **COMMERCIAL UNIT FOR SALE/TO LET**

223 Streatham Road, Mitcham, CR4 2AJ

#### LOCATION

The property is situated on the East side of Streatham Road on a prominent corner position. Tooting station is approximately 0.5 miles away, providing direct access to London St Pancras in approximately 30 minutes. The property is served by numerous bus routes to Streatham, Tooting and beyond.