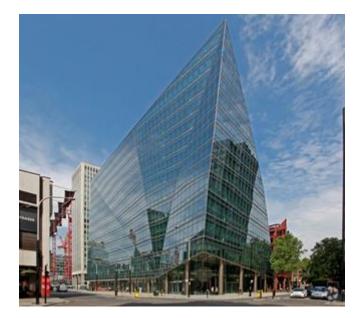

#### Location

62 Buckingham Gate is a landmark grade A office building situated in the heart of Victoria. The building is located on the north side of Victoria Street at its junction with Buckingham Gate. Victoria, Westminster and St James's Park tube stations are all within a short distance of the building. These provide access to national overground rail and London underground services via the Circle, District and Victoria lines. There are a number of bus routes running along Victoria Street and the area has a number of high end restaurants, shops and hotels within easy walking distance.

62 Buckingham Gate is a 257,000 sq ft building constructed by Land Securities in 2013. The building has a striking angled glass façade and extremely high quality features throughout. The office accommodation is arranged around a central core with a prominent double height reception area.