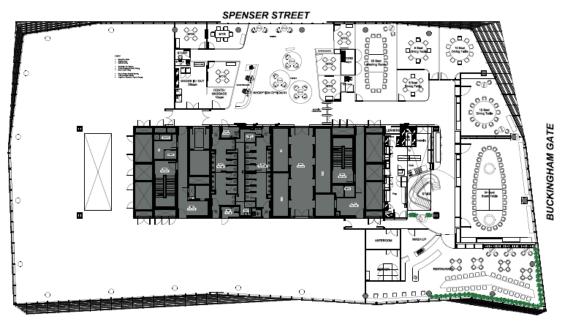

#### Accommodation

The 7<sup>th</sup> and part 6<sup>th</sup> floors are fitted out to a high standard and benefit from the following:

- 2.75 m floor to ceiling height
- · A mix of open plan and cellular office space
- Full catering kitchen
- 150mm floor void
- 4 pipe fan coil air conditioning system
- 300 cycle spaces (entire building)
- Shower facilities with changing rooms
- 2 demised car parking spaces (£3.5k pa)

| Floor                | Size (sq ft) |
|----------------------|--------------|
| 7 <sup>th</sup>      | 24,471       |
| Part 6 <sup>th</sup> | 12,649       |
| Total                | 37,120       |

| Costs          | Per sq ft exclusive |
|----------------|---------------------|
| Rent           | £75.00              |
| Rates          | c. £34.50           |
| Service Charge | £10.05              |

7<sup>th</sup> Floor

VICTORIA STREET

Part 6<sup>th</sup> Floor

VICTORIA STREET