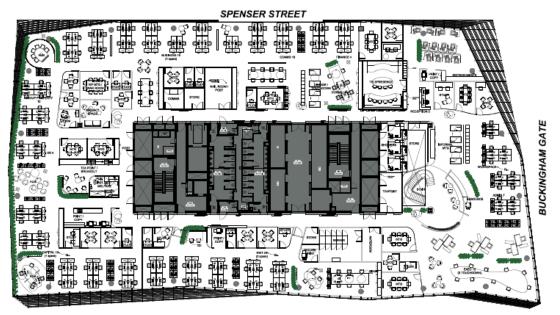

#### Accommodation

The 7<sup>th</sup> and part 6<sup>th</sup> floors are fitted out to a high standard and benefit from the following:

- 2.75 m floor to ceiling height
- · A mix of open plan and cellular office space
- Full catering kitchen
- 150mm floor void
- 4 pipe fan coil air conditioning system
- 300 cycle spaces (entire building)
- Shower facilities with changing rooms
- 2 demised car parking spaces (£3.5k pa)

| Floor                | Size (sq ft) |
|----------------------|--------------|
| 7 <sup>th</sup>      | 24,471       |
| Part 6 <sup>th</sup> | 12,649       |
| Total                | 37,120       |

| Costs          | Per sq ft exclusive |
|----------------|---------------------|
| Rent           | £75.00              |
| Rates          | c. £34.50           |
| Service Charge | £10.05              |

7<sup>th</sup> Floor

VICTORIA STREET

Part 6<sup>th</sup> Floor

VICTORIA STREET