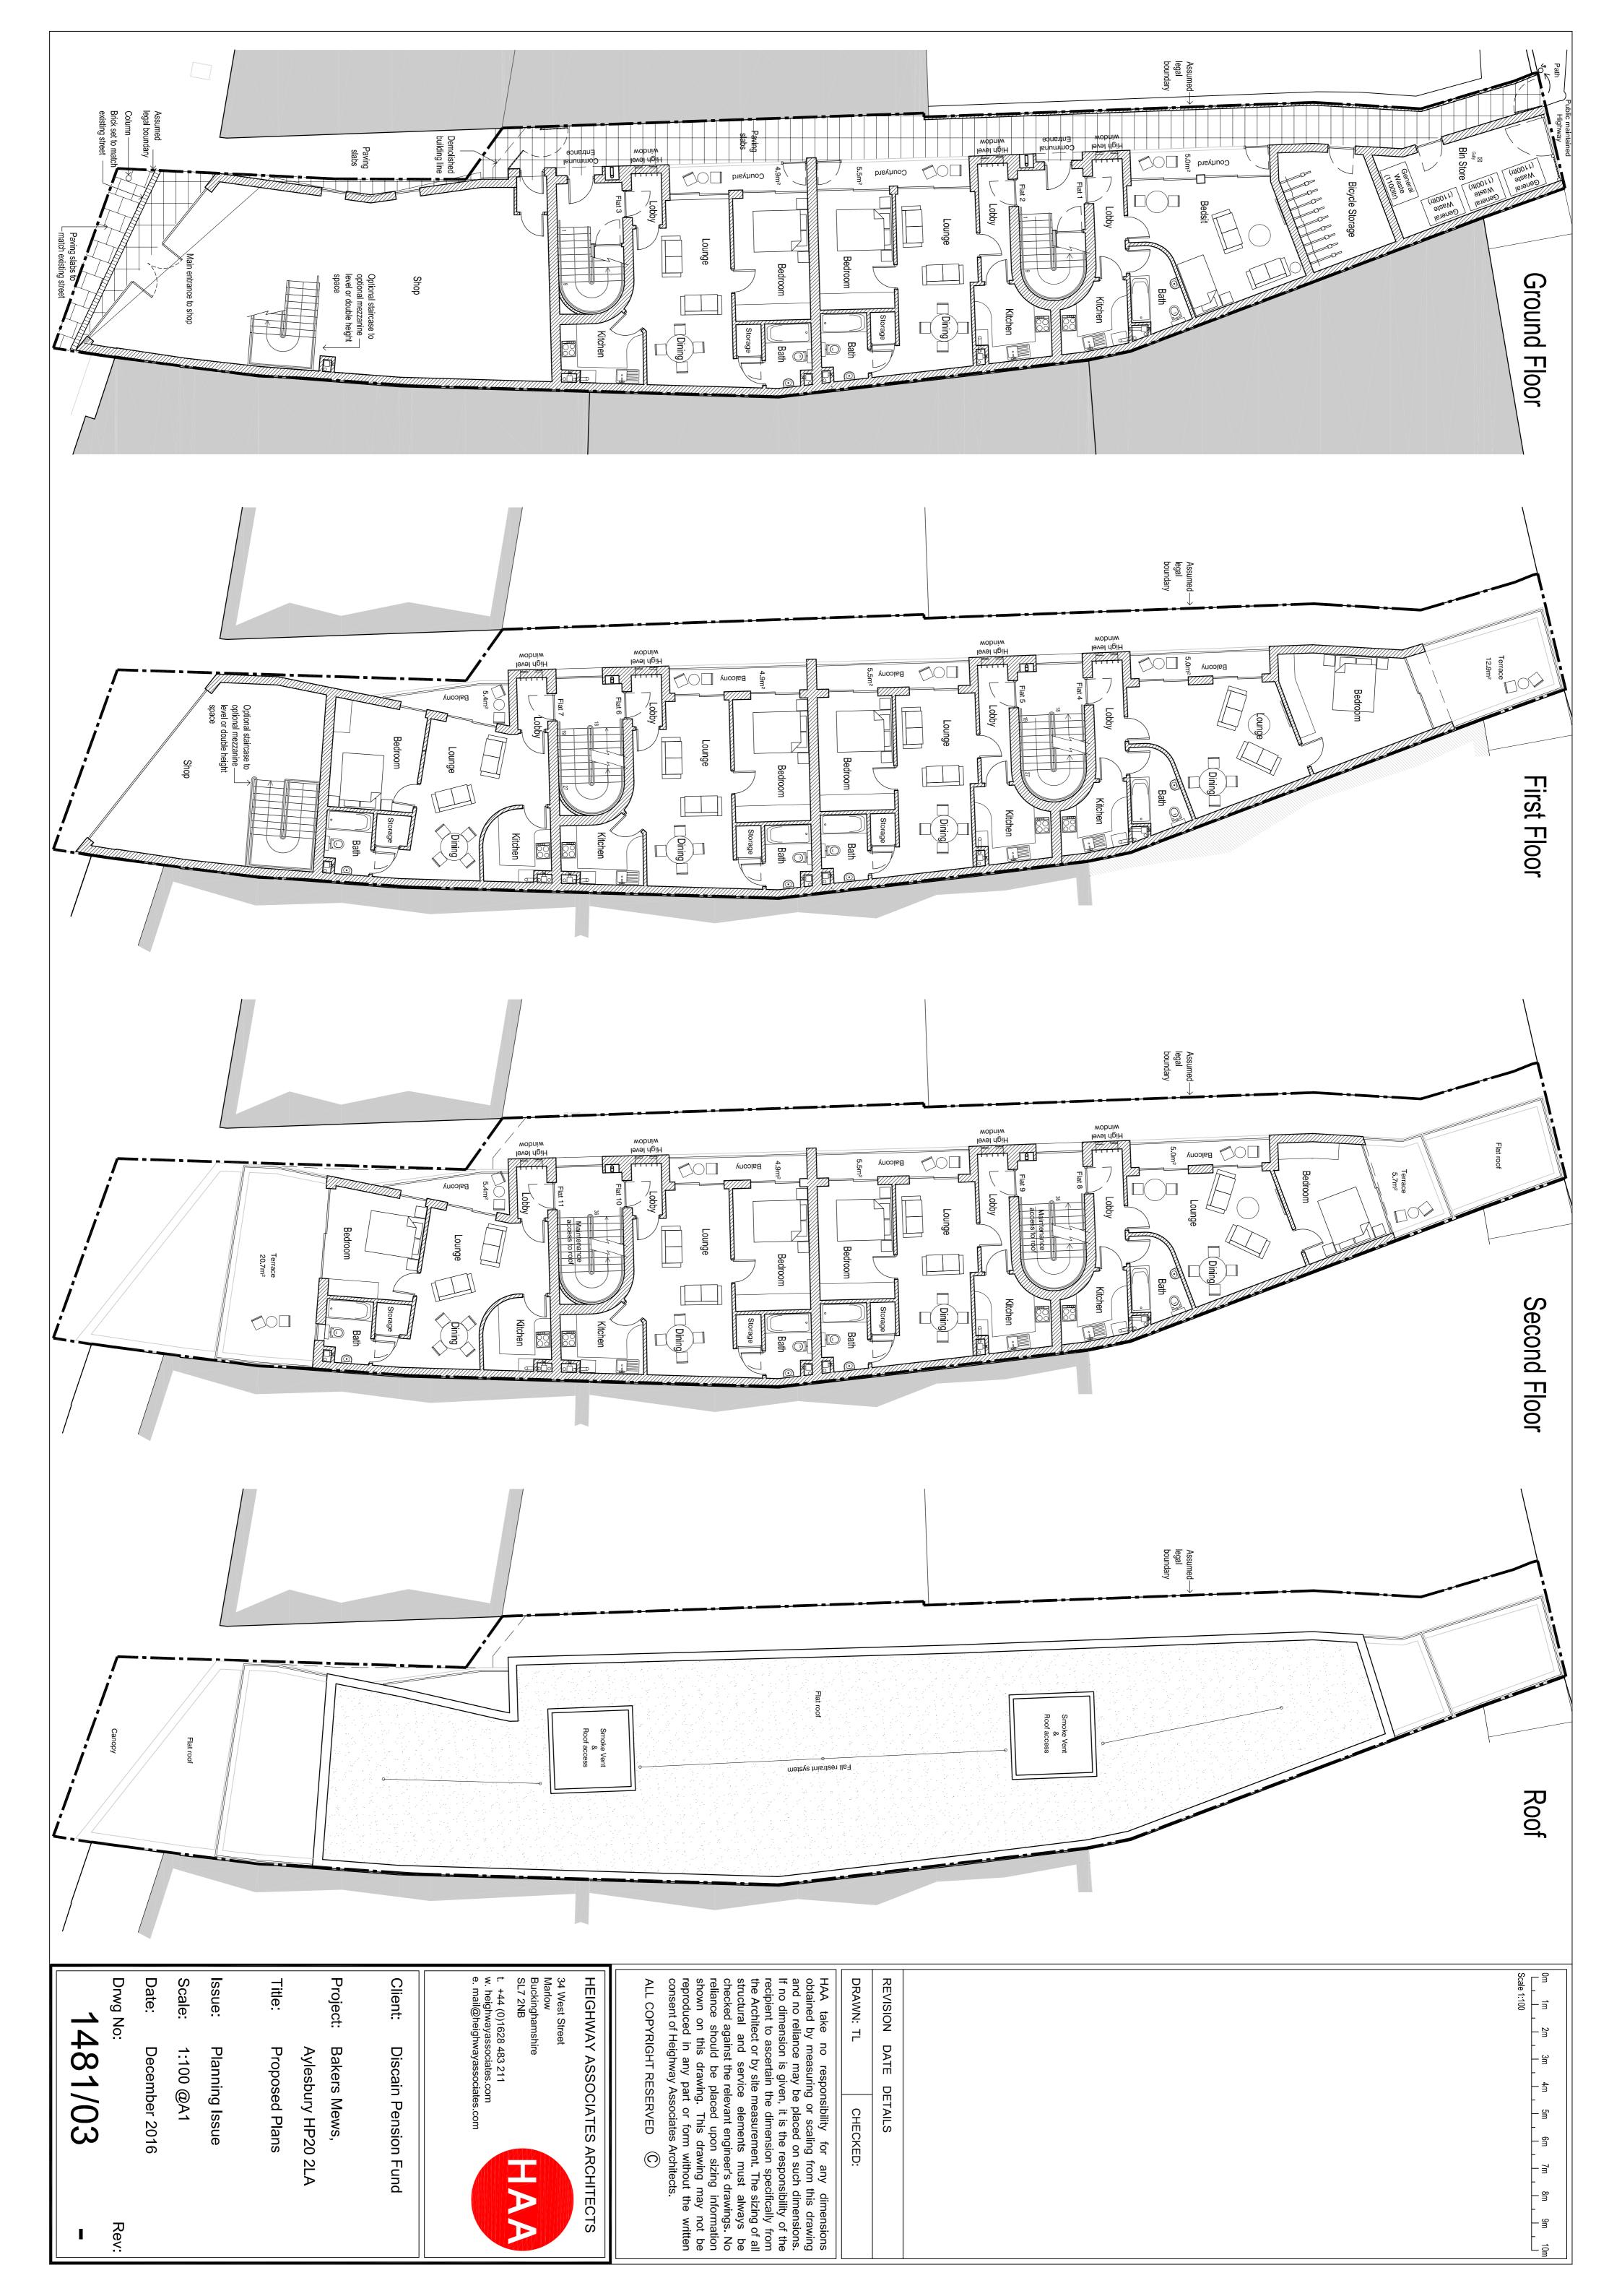

# FOR SALE Rare Town Centre Development Opportunity

Planning permission for ground floor retail 2,947 SQ FT (274 SQ M) in 4 separate units including first floor mezzanine in Unit 1 plus 8 one bedroom flats

#### **Description**

Planning permission for ground floor retail 2,949 SQ FT (274 SQ M) in 4 separate units including first floor mezzanine in Unit 1 plus 8 one bedroom flats. Aylesbury Vale District Council Planning 17/00302/APP.

#### **Floor Areas**

#### Ground floor

Unit 1: 871 sq ft
Unit 2: 622 sq ft
Unit 3: 615 sq ft
Unit 4: 484 sq ft

First floor mezzanine 355 sq ft

#### Residential areas

```
Flat 1 - 624 sq ft Flat 5 - 570 sq ft
Flat 2 - 549 sq ft Flat 6 - 549 sq ft
Flat 3 - 560 sq ft Flat 7 - 560 sq ft
Flat 4 - 540 sq ft
```

Flat 4 - 549 sq ft Flat 8 - 549 sq ft Total Area 4,410 sq ft