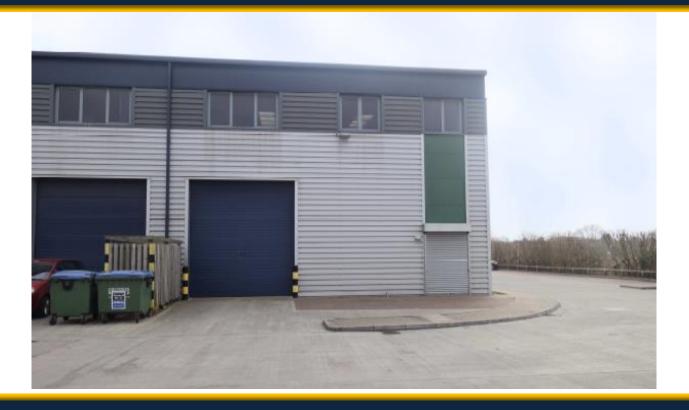

# **DESCRIPTION**

Modern spacious warehouse/industrial available near Heathrow. The unit offers first floor space of 917 sq ft and warehouse space of 2,212 sq ft. The unit has electrically loaded doors (4.5m) and reinforced concrete first floor level which is suitable for office or storage use.

### SCHEDULE OF ACCOMMODATION

The following breakdown indicates the area's and dimensions of the unit:

| FLOOR  | DESCRIPTION      | AREA<br>sqm | AREA sqft |
|--------|------------------|-------------|-----------|
| Ground | Warehouse        | 205.50      | 2,212     |
| First  | Internal storage | 85.19       | 917       |
| Total  |                  | 290.69      | 3,129     |