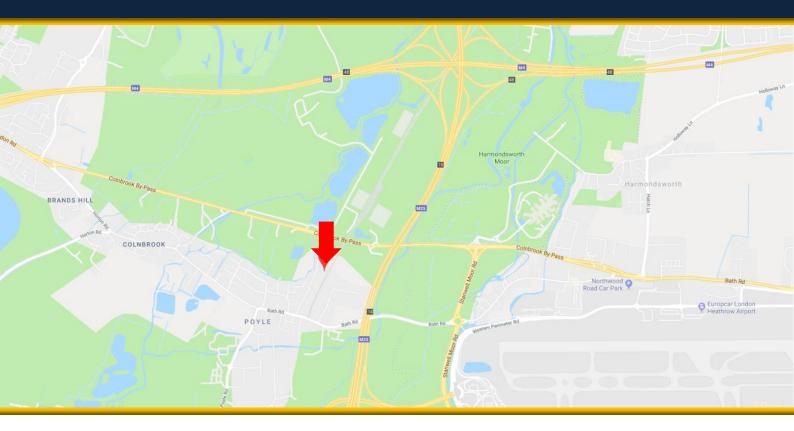

### **LOCATION**

Colnbrook is under Slough borough in Berkshire. Heathrow airport is 3.3 miles away and journey to central London is 19.4 miles.

The property is ideal for various businesses near Heathrow. The warehouse is near other popular warehouse and other freight operators.