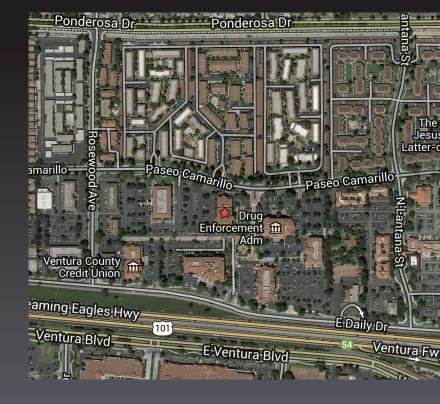

Business Center | 760 Paseo Camarillo



Camarillo Business Center is the premier office campus in Camarillo featuring beautiful Spanish-style architecture, private balconies, and abundant surface parking. The property has excellent freeway visibility along the Ventura Hwy-101 Freeway. It also features an onsite engineer who can provide immediate responsiveness and is in close proximity to numerous shops and restaurants including the Camarillo Premium Outlets.





### Highlights:

- Several market ready suites available
- Beautiful Spanish-style architecture
- Monument signage available
- Excellent freeway visibility
- Adjacent to numerous restaurants and close to the Camarillo Factory Outlet Center
- High-end professional office park with
- lush landscaping
- Well Capitalized Ownership



For information, contact:

Bill Clark Lic. 01315127 +1 805 288 4677 bill.clark@cbre.com John La Spada Lic. 01415299 +1 805 288 4678 john.laspada@cbre.com CBRE, Inc. 2761 Park View Court Oxnard, CA 93036 www.cbre.com

©2017 CBRE, Inc. This information has been obtained from sources believed reliable. We have not verified it and make no guarantee, warranty or representation about it. Any projections, opinions, assumptions or estimates used are for example only and do not represent the current of future performance of the property. You and your advisors would conduct a careful, independent investigation of the property to determine to your satisfaction the suitability of the property for your needs. CBRE and the CBRE logo are service marks of CBRE, Inc. and/or its affiliated or related comp