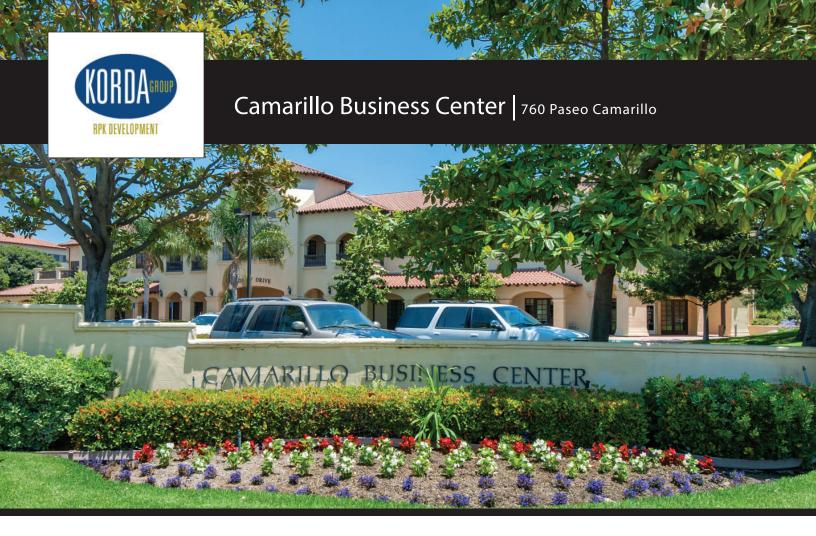

# Camarillo Business Center | 760 Paseo Camarillo

Camarillo Business Center is the premier office campus in Camarillo featuring beautiful Spanish-style architecture, private balconies, and abundant surface parking. The property has excellent freeway visibility along the Ventura Hwy-101 Freeway. It also features an onsite engineer who can provide immediate responsiveness and is in close proximity to numerous shops and restaurants including the Camarillo Premium Outlets.

### Highlights:

- Several market ready suites available
- Beautiful Spanish-style architecture
- Monument signage available
- Excellent freeway visibility
- Adjacent to numerous restaurants and close to the Camarillo Factory Outlet Center
- High-end professional office park with
- lush landscaping
- Well Capitalized Ownership