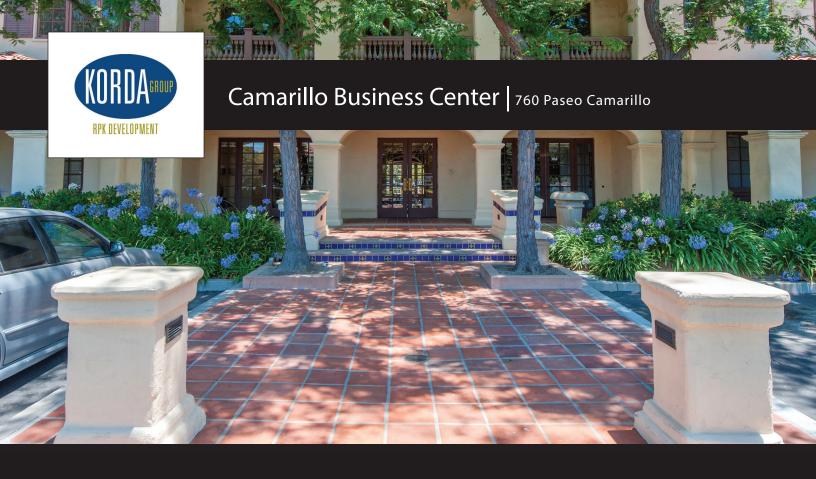

# Camarillo Business Center | 760 Paseo Camarillo

Camarillo Business Center is the premier office campus in Camarillo featuring beautiful Spanish-style architecture, private balconies, and abundant surface parking. The property has excellent freeway visibility along the Ventura Hwy-101 Freeway. It also features an onsite engineer who can provide immediate responsiveness and is in close proximity to numerous shops and restaurants including the Camarillo Premium Outlets.