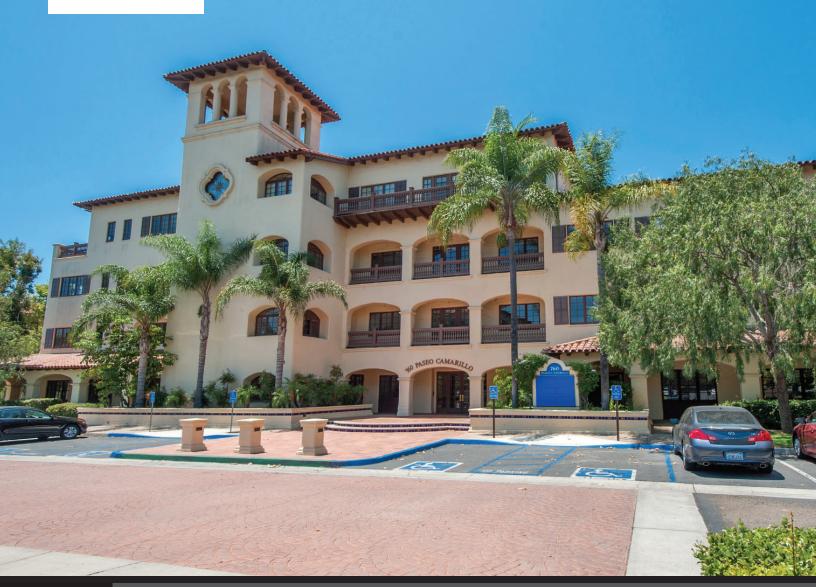

# Camarillo Business Center | 760 Paseo Camarillo

Camarillo Business Center is the premier office campus in Camarillo featuring beautiful Spanish-style architecture, private balconies, and abundant surface parking. The property has excellent freeway visibility along the Ventura Hwy-101 Freeway. It also features an onsite engineer who can provide immediate responsiveness and is in close proximity to numerous shops and restaurants including the Camarillo Premium Outlets.

### Highlights:

- Several market ready suites available
- Beautiful Spanish-style architecture
- Monument signage available
- Excellent freeway visibility
- Adjacent to numerous restaurants and close to the Camarillo Factory Outlet Center
- High-end professional office park with
- lush landscaping
- Well Capitalized Ownership