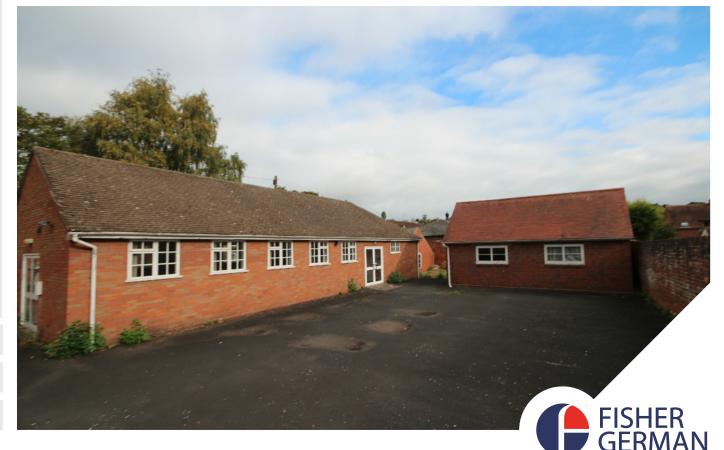

#### **Description**

The site comprises a main single storey self contained building of conventional brick construction. Internally, the building provides and open plan layout with separate meeting rooms along with a kitchen and both male and female w/c facilities. A further building is also located on site which is also of conventional brick construction and can either be used for storage or refurbished for other uses.

A large tarmac parking area is included within the boundary of the site.