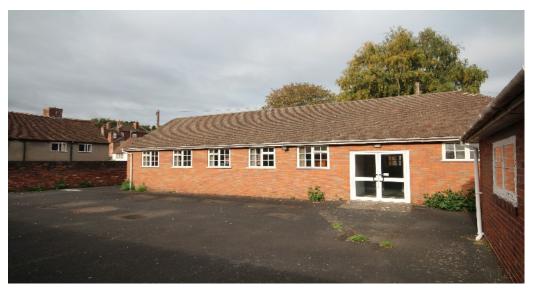

#### **Description**

The site comprises a main single storey self contained building of conventional brick construction. Internally, the building provides and open plan layout with separate meeting rooms along with a kitchen and both male and female w/c facilities. A further building is also located on site which is also of conventional brick construction and can either be used for storage or refurbished for other uses.

#### Accommodation

| Description   | Sq M | Sq Ft |
|---------------|------|-------|
| Main Building | 107  | 1,153 |
| Outside Store | 31   | 333   |
| Total         | 138  | 1,486 |