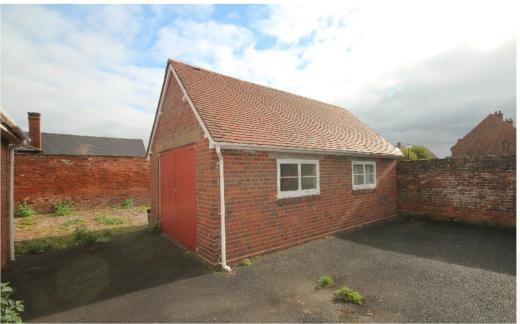

#### **Description**

The site comprises a main single storey self contained building of conventional brick construction. Internally, the building provides and open plan layout with separate meeting rooms along with a kitchen and both male and female w/c facilities. A further building is also located on site which is also of conventional brick construction and can either be used for storage or refurbished for other uses.

#### Accommodation

| Description   | Sq M | Sq Ft |
|---------------|------|-------|
| Main Building | 107  | 1,153 |
| Outside Store | 31   | 333   |
| Total         | 138  | 1,486 |