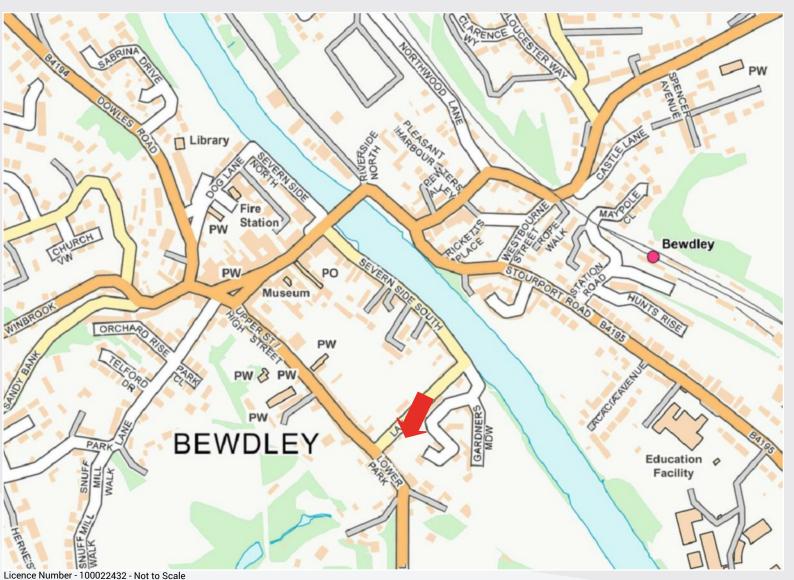

#### Location

The property is located on Lax Lane close to Bewdley Town Centre. The surrounding use is a mixture of properties including residential and commercial. On site parking is available.

#### **Approximate Travel Distances**

#### Locations

- Kidderminster 3.7 miles
- Worcester 15.6 miles
- Birmingham 22.8 miles

#### **Sat Nav Post Code**

• DY12 2DZ

#### **Nearest station**

• Bewdley 0.8 miles

#### **Nearest Airports**

• Birmingham Int 35.6 miles

Please note: Fisher German LLP and any Joint Agents give notice that: The particulars are produced in good faith are set out as a general guide only and do not constitute or form any part of an offer or any contract. No person within Fisher German has any authority to make or give representation or warranty on any property.