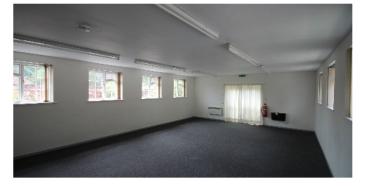

#### **Description**

The site comprises a main single storey self contained building of conventional brick construction. Internally, the building provides and open plan layout with separate meeting rooms along with a kitchen and both male and female w/c facilities. A further building is also located on site which is also of conventional brick construction and can either be used for storage or refurbished for other uses.