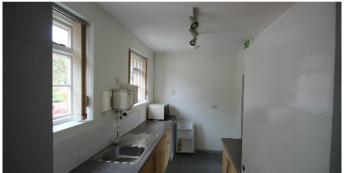

#### **Description**

The site comprises a main single storey self contained building of conventional brick construction. Internally, the building provides and open plan layout with separate meeting rooms along with a kitchen and both male and female w/c facilities. A further building is also located on site which is also of conventional brick construction and can either be used for storage or refurbished for other uses.