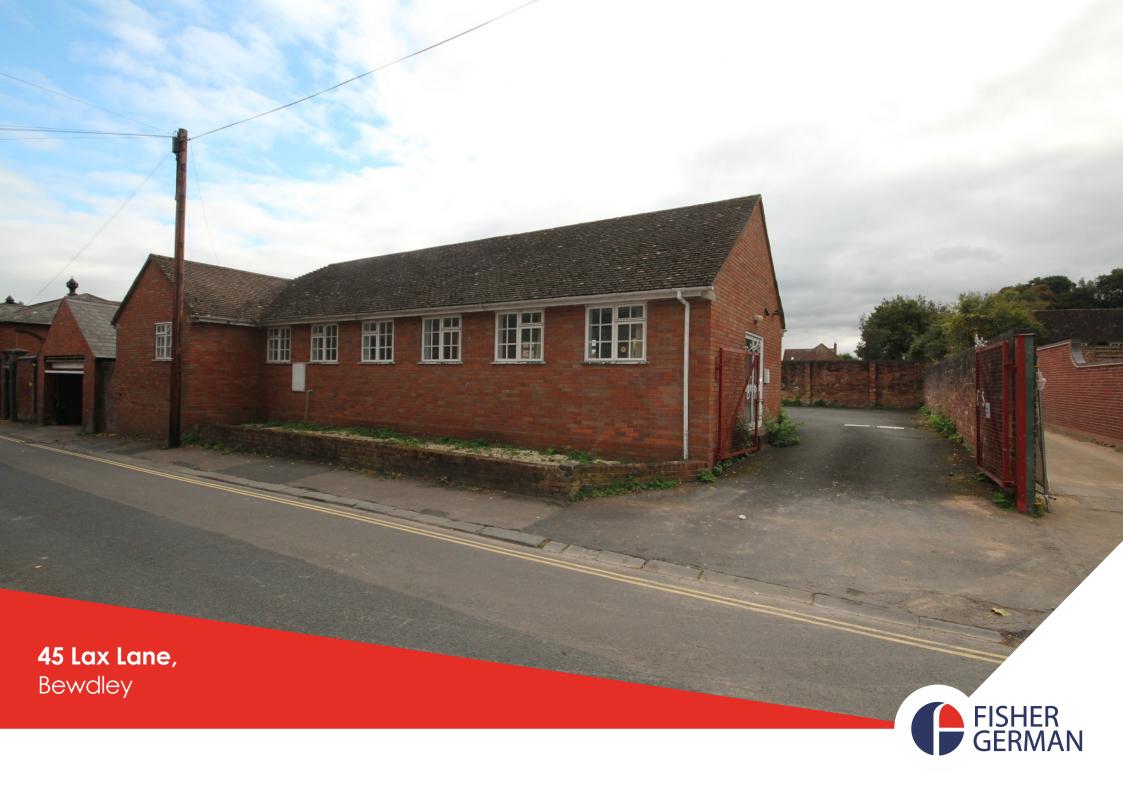

#### 45 Lax Lane, Bewdley, DY12 2DZ

#### Location

The property is located on Lax Lane close to Bewdley Town Centre. The surrounding use is a mixture of properties including residential and commercial. On site parking is available.

#### **Description**

The site comprises a main single storey self contained building of conventional brick construction. Internally, the building provides and open plan layout with separate meeting rooms along with a kitchen and both male and female w/c facilities. A further building is also located on site which is also of conventional brick construction and can either be used for storage or refurbished for other uses.