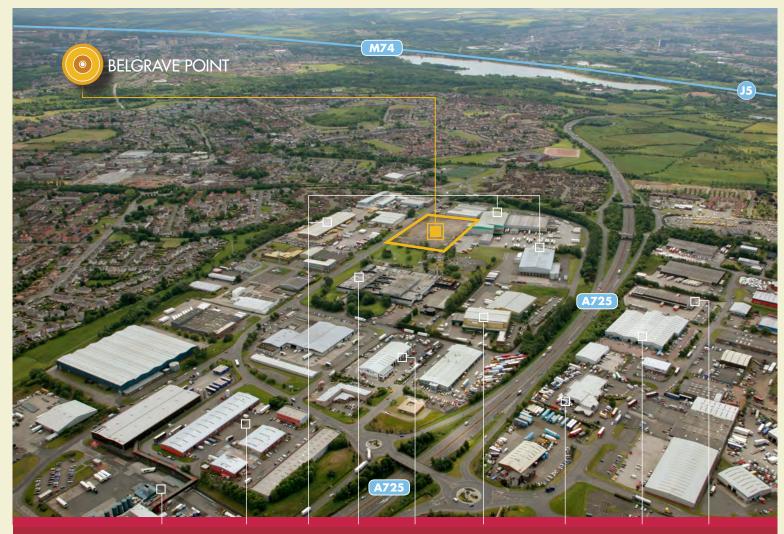

## LOCATION

Bellshill is located 10 miles east of Glasgow City Centre and 38 miles west of Edinburgh.

This prime industrial location, which lies immediately adjacent to a 4 way junction onto the A725 provides fast and easy access to the national motorway network.

Belgrave Point occupies a strategic location fronting Belgrave Street within the popular and well established Bellshill Industrial Estate which lies approximately 2 miles from the M8 and 1.5 miles from junction 5 of the M74.

The surrounding area is primarily industrial in nature with nearby occupiers including DHL, Brake Bros., Drampak, Robert Wiseman Dairies, TNT, Ceva Logistics and Devro. Wm Morrisons Scottish Distribution Centre is also located in close proximity to the site, again providing testament to this strategic location.