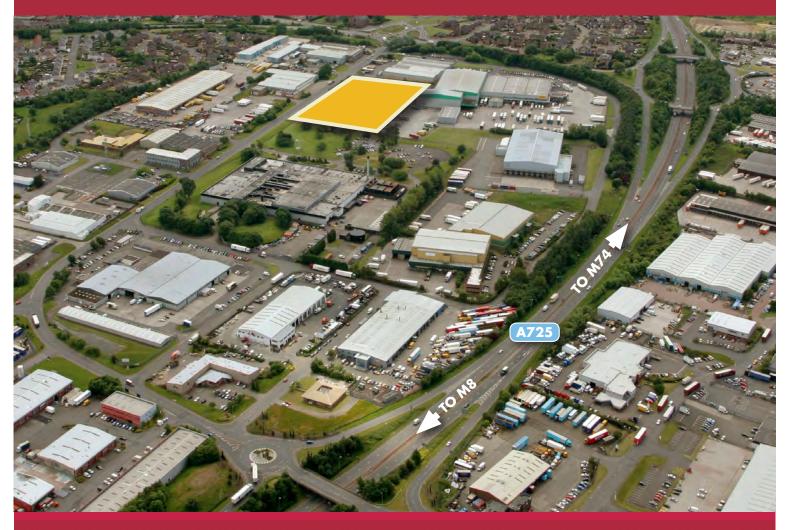

## LOCATION

Bellshill is located 10 miles east of Glasgow City Centre and 38 miles west of Edinburgh.

This prime industrial location, which lies immediately adjacent to a 4 way junction onto the A725 provides fast and easy access to the national motorway network.

Belgrave Point occupies a strategic location fronting Belgrave Street within the popular and well established Bellshill Industrial Estate which lies approximately 2 miles from the M8 and 1.5 miles from junction 5 of the M74.

The surrounding area is primarily industrial in nature with nearby occupiers including DHL, Brake Bros., Drampak, Robert Wiseman Dairies, TNT, Ceva Logistics and Devro. Wm Morrisons Scottish Distribution Centre is also located in close proximity to the site, again providing testament to this strategic location.