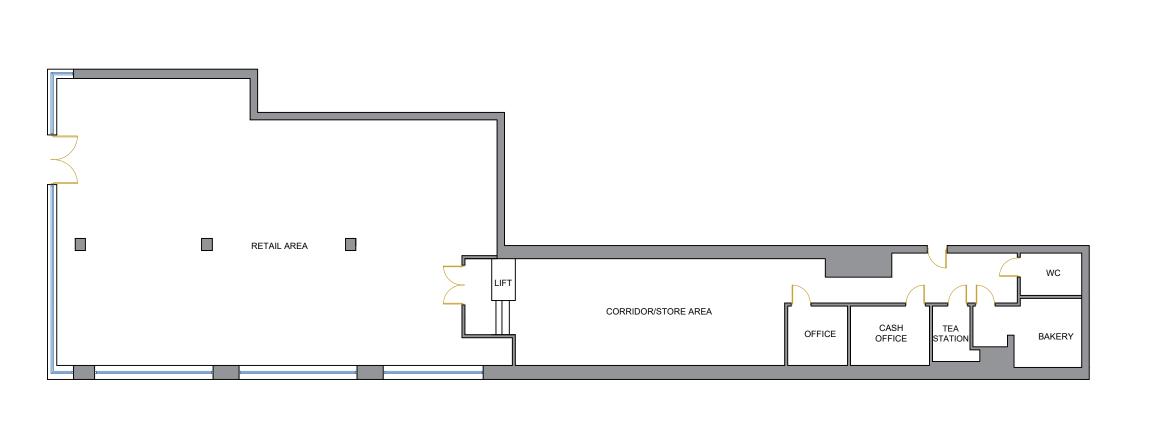

Client: Bookers Retail Partners (GB) Job Number: 2022762 Proposed Ground Floor Plan 55 Derby Road, Nottingham, NG1 5AW

|             | First Issue |           |        | BM          | 30.01.2023 |  |
|-------------|-------------|-----------|--------|-------------|------------|--|
| Rev No.     | Revision    |           | Sign   | Date        |            |  |
| Drg No:     |             | Rev:      | Sheet: |             | Scale:     |  |
| 2022762/02  |             | -         | -      | NTS         |            |  |
| Date Drawn: |             | Drawn By: |        | Checked By: |            |  |
| 30.01.2023  |             | DT        |        | ML          |            |  |