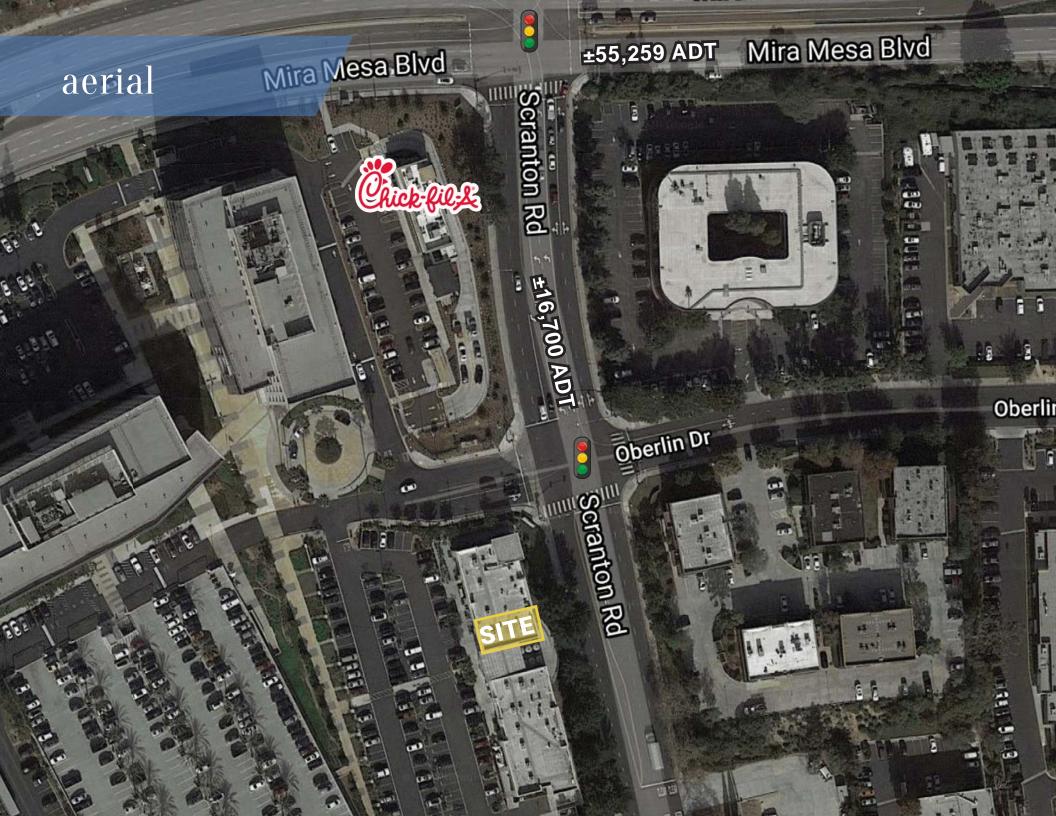

## listing overview

- ±1,200 SF existing Subeway premises available
- Adjacent to Chick-fil-A; a high traffic generator
- Project located at the main intersection of the trade area of I-805 (175K ADT) and Mira Mesa Boulevard (55K ADT)

# competition aerial

Located in amid
two large office
parks and a
highly-populated
residential area

JON HORNING 858.875.4667 jhorning@flockeavoyer.com CA DRE No. 01027916

6165 Greenwich Drive, Suite 110 San Diego, CA, 92122