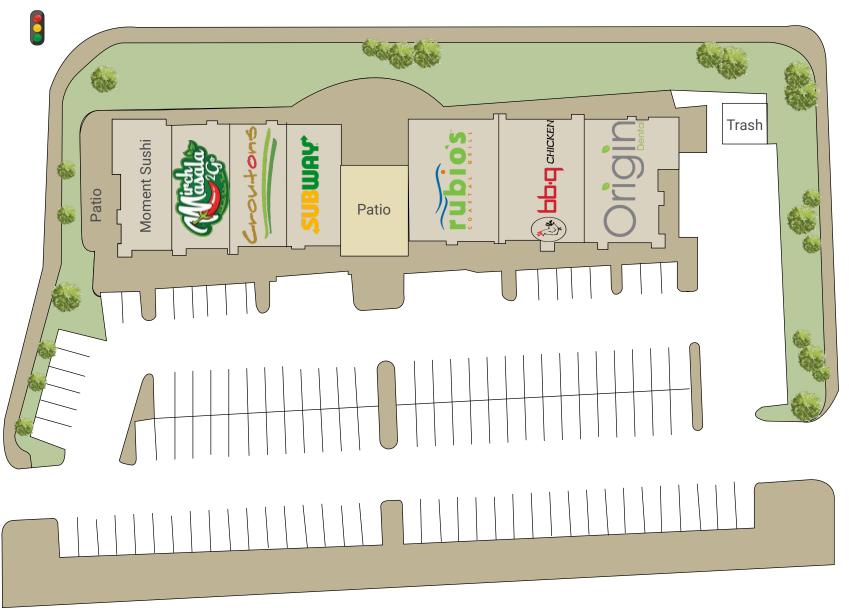

# site plan

| STE | TENANT            | SF    | STE | TENANT        | SF    |
|-----|-------------------|-------|-----|---------------|-------|
| 101 | Moment Sushi      | 1,400 | 105 | Rubio's       | 2,400 |
| 102 | Mirch Masala 2 Go | 1,450 | 106 | BBQ Chicken   | 2,049 |
| 103 | Croutons          | 1,400 | 108 | Origin Dental | 2,002 |
| 104 | Subway            | 1,200 |     |               |       |