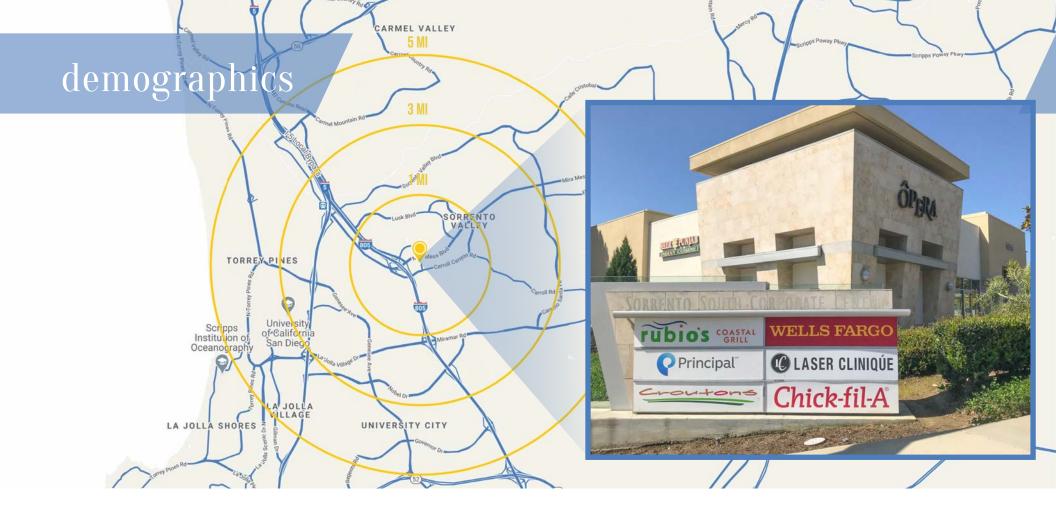

### Population Daytime Population Average HHI

5 MILES: \$135,340

1 MILE: \$175,760 3 MILES: \$130,301

I-805: ±174,221 ADT

Traffic Counts

MIRA MESA BLVD: ±55,259 ADT

1 MILE: 712 3 MILES: 95,297 5 MILES: 243,940

3 MILES: 260,502 5 MILES: 316,921

1 MILE: 17,248