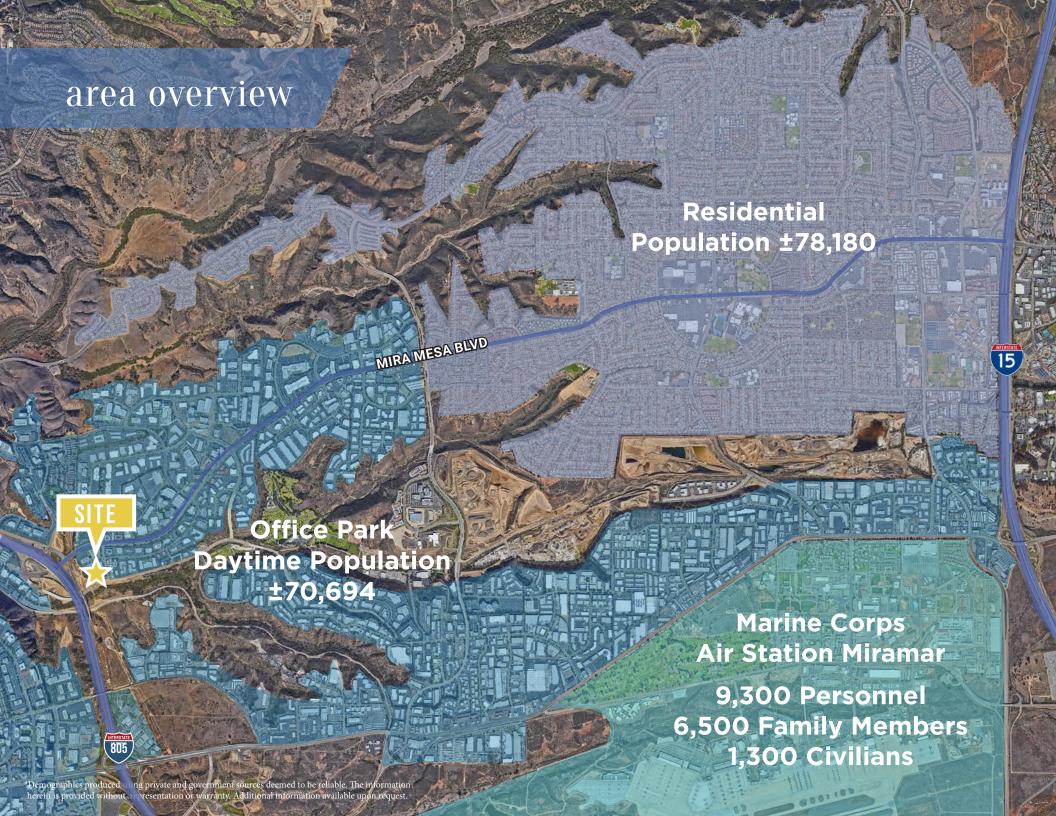

### Population Daytime Population Average HHI

5 MILES: \$135,340

1 MILE: \$175,760 3 MILES: \$130,301

I-805: ±174,221 ADT

Traffic Counts

MIRA MESA BLVD: ±55,259 ADT

1 MILE: 712 3 MILES: 95,297 5 MILES: 243,940

3 MILES: 260,502 5 MILES: 316,921

1 MILE: 17,248