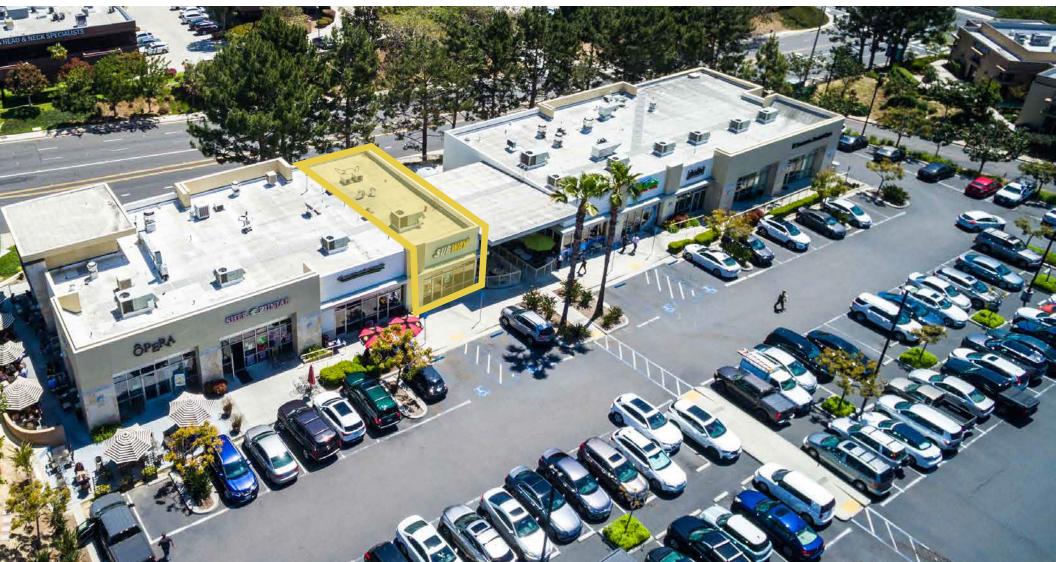

# site plan

| STE | TENANT            | SF    | STE | TENANT        | SF    |
|-----|-------------------|-------|-----|---------------|-------|
| 101 | Moment Sushi      | 1,400 | 105 | Rubio's       | 2,400 |
| 102 | Mirch Masala 2 Go | 1,450 | 106 | BBQ Chicken   | 2,049 |
| 103 | Croutons          | 1,400 | 108 | Origin Dental | 2,002 |
| 104 | Subway            | 1,200 |     |               |       |