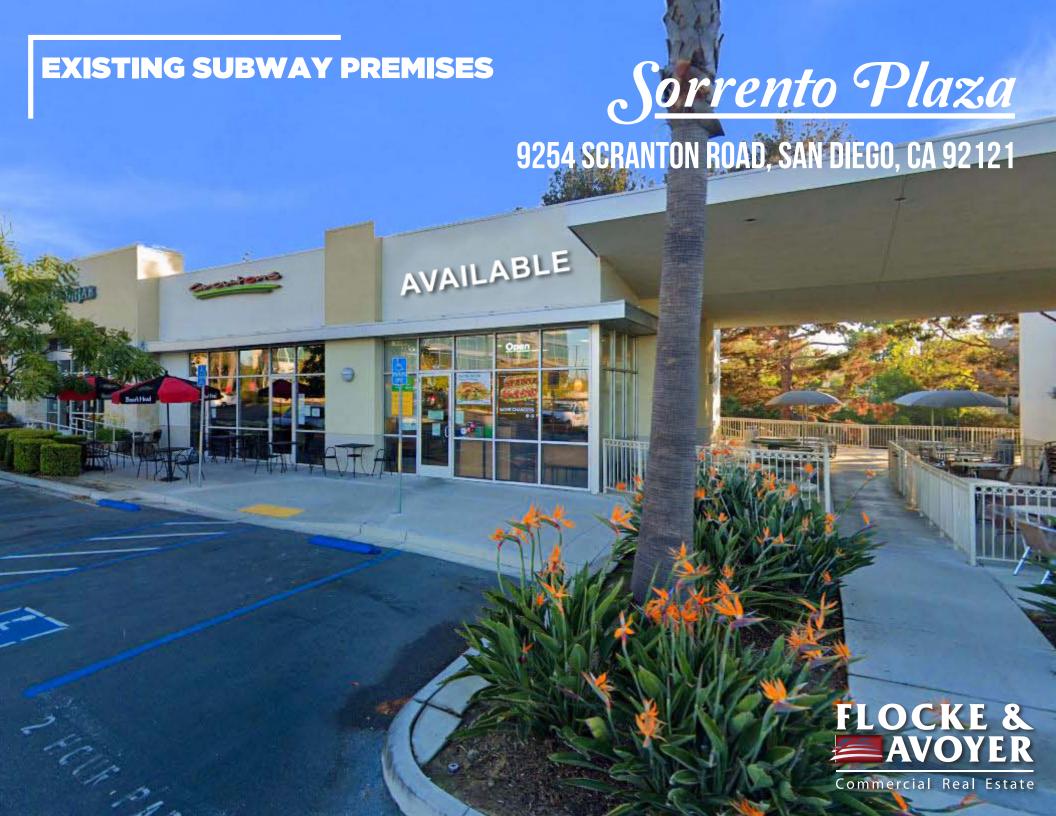

## listing overview

- ±1,200 SF existing Subeway premises available
- Adjacent to Chick-fil-A; a high traffic generator
- Project located at the main intersection of the trade area of I-805 (175K ADT) and Mira Mesa Boulevard (55K ADT)