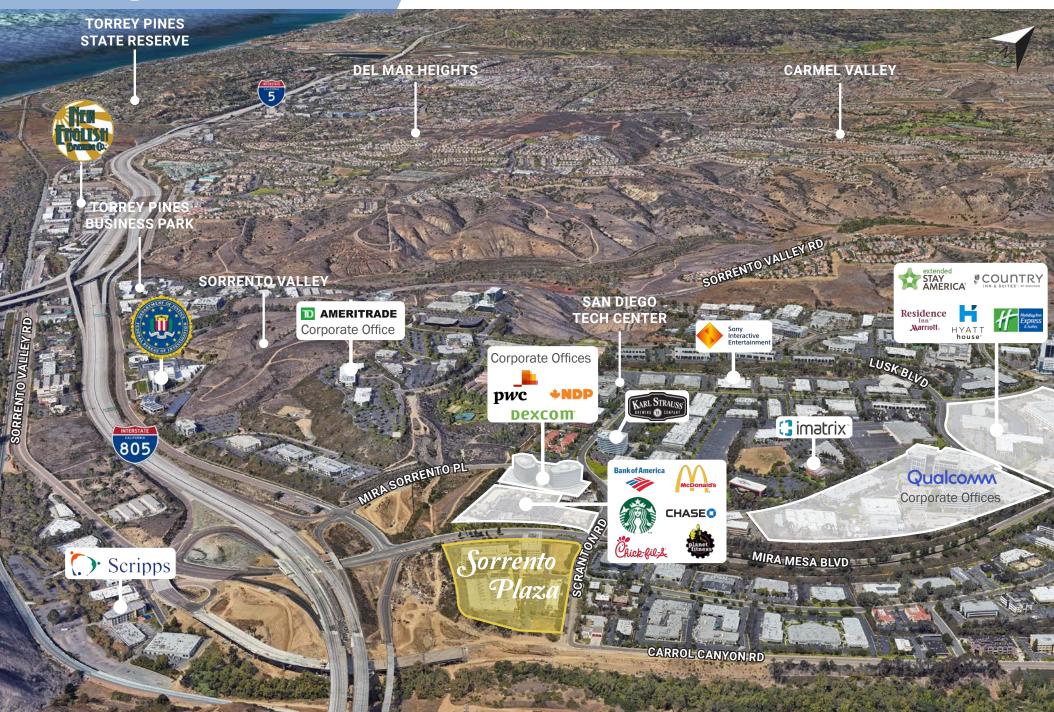

# competition aerial

Located in amid
two large office
parks and a
highly-populated
residential area

JON HORNING 858.875.4667 jhorning@flockeavoyer.com CA DRE No. 01027916

6165 Greenwich Drive, Suite 110 San Diego, CA, 92122