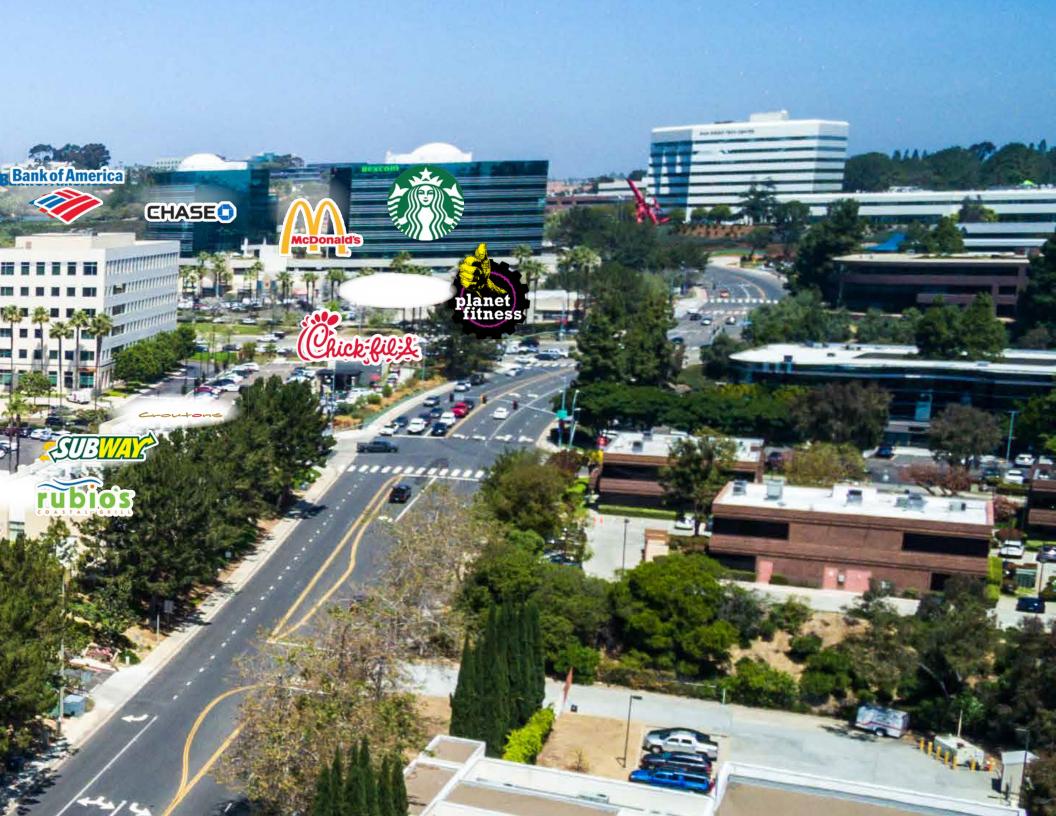

## listing overview

- ±1,200 SF existing Subeway premises available
- Adjacent to Chick-fil-A; a high traffic generator
- Project located at the main intersection of the trade area of I-805 (175K ADT) and Mira Mesa Boulevard (55K ADT)

### co-tenants





























# site plan

| STE | TENANT            | SF    | STE | TENANT        | SF    |
|-----|-------------------|-------|-----|---------------|-------|
| 101 | Moment Sushi      | 1,400 | 105 | Rubio's       | 2,400 |
| 102 | Mirch Masala 2 Go | 1,450 | 106 | BBQ Chicken   | 2,049 |
| 103 | Croutons          | 1,400 | 108 | Origin Dental | 2,002 |
| 104 | Subway            | 1,200 |     |               |       |













### Population Daytime Population Average HHI

5 MILES: \$135,340

1 MILE: \$175,760 3 MILES: \$130,301

I-805: ±174,221 ADT

Traffic Counts

MIRA MESA BLVD: ±55,259 ADT

1 MILE: 712 3 MILES: 95,297 5 MILES: 243,940

3 MILES: 260,502 5 MILES: 316,921

1 MILE: 17,248

# competition aerial





Located in amid
two large office
parks and a
highly-populated
residential area