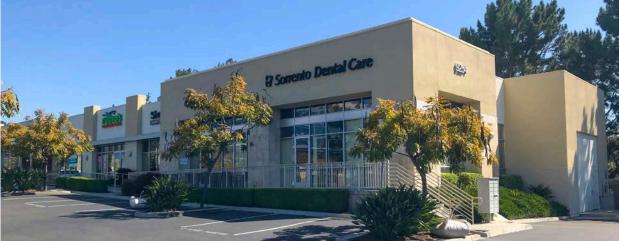

## listing overview

- ±1,200 SF existing Subeway premises available
- Adjacent to Chick-fil-A; a high traffic generator
- Project located at the main intersection of the trade area of I-805 (175K ADT) and Mira Mesa Boulevard (55K ADT)