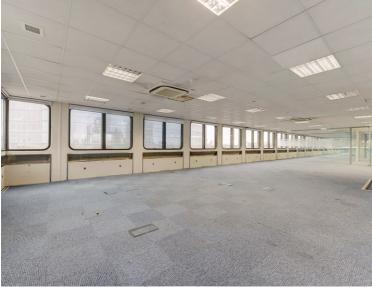

#### FOURTH FLOOR OFFICE TO LET

5,662 - 11,539 SQ FT | £17.50 PER SQ FT

The 3rd and 4th floors provide fitted office accommodation on the door step of London Bridge Station. The floors are available on new leases direct from the landlord, with a mutual rolling break clause from December 2021.

### AMENITIES

- Fitted office accommodation
- Manned reception
- Demised WCs
- Raised floor
- Perimeter cooling
- Suspended ceilings
- Excellent natural light