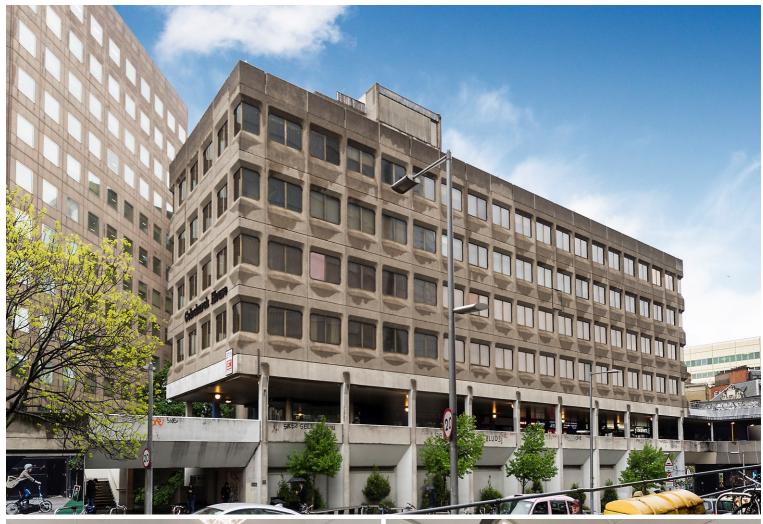

# COLECHURCH HOUSE, LONDON BRIDGE WALK, LONDON SE1 2SS

OFFICE TO RENT | 5,662 - 11,539 SQ FT | £17.50 PER SQ FT

**LONDON'S EXPERT COMMERCIAL** PROPERTY ADVISORS SOUTH OF THE RIVER

UNIONSTREETPARTNERS.CO.UK

# COLECHURCH HOUSE, LONDON BRIDGE WALK, LONDON SE1 2SS

#### **DESCRIPTION**

Colechurch House is located between Tooley Street and Duke Street Hill, close to the junction with Borough High Street/London Bridge.

The property occupies a prominent position on the door step of London Bridge station and boast direct access to London Bridge station via a pedestrian walkway.