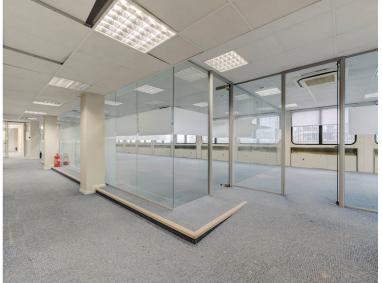

#### FOURTH FLOOR OFFICE TO LET

5,662 - 11,539 SQ FT | £17.50 PER SQ FT

The 3rd and 4th floors provide fitted office accommodation on the door step of London Bridge Station. The floors are available on new leases direct from the landlord, with a mutual rolling break clause from December 2021.

### AMENITIES

- Fitted office accommodation
- Manned reception
- Demised WCs
- Raised floor
- Perimeter cooling
- Suspended ceilings
- Excellent natural light