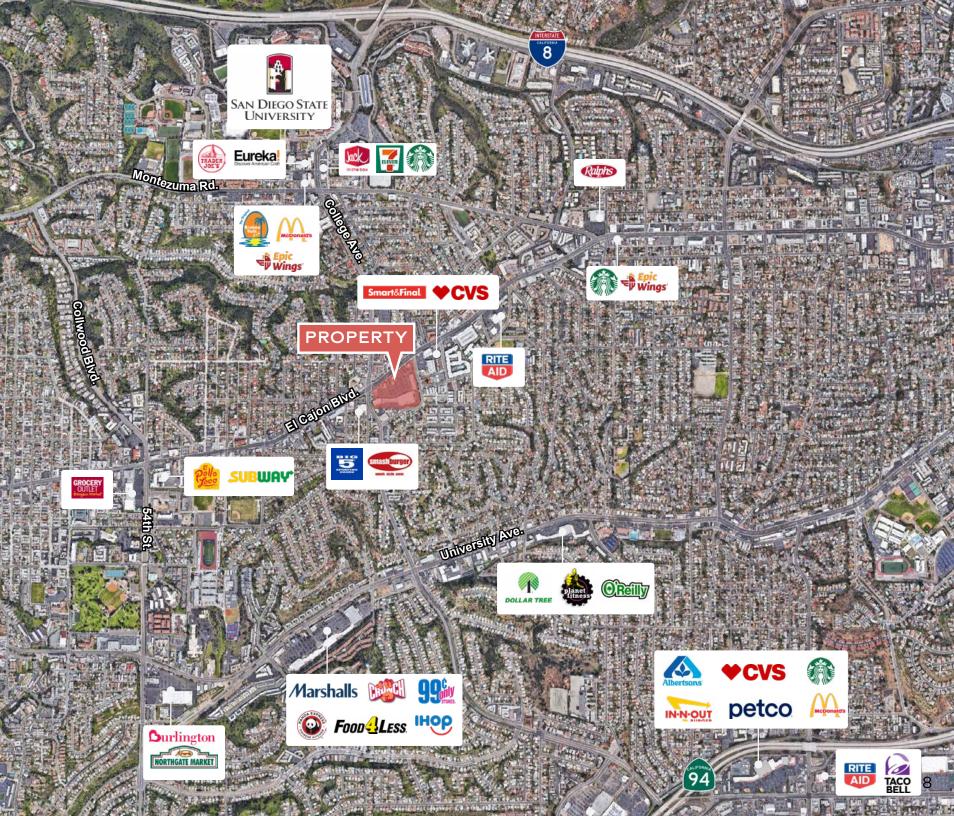

6083-6165 El Cajon Boulevard San Diego, CA 92115 FOR LEASE

This attractive Cape Cod style center is located at one of the key intersections of the San Diego State University (±34,000 students) area and is considered the dominant retail center in the area.

## **PROPERTY HIGHLIGHTS**

The proximity to the University and the surrounding dense residential area makes Campus Plaza a spectacular retail opportunity.