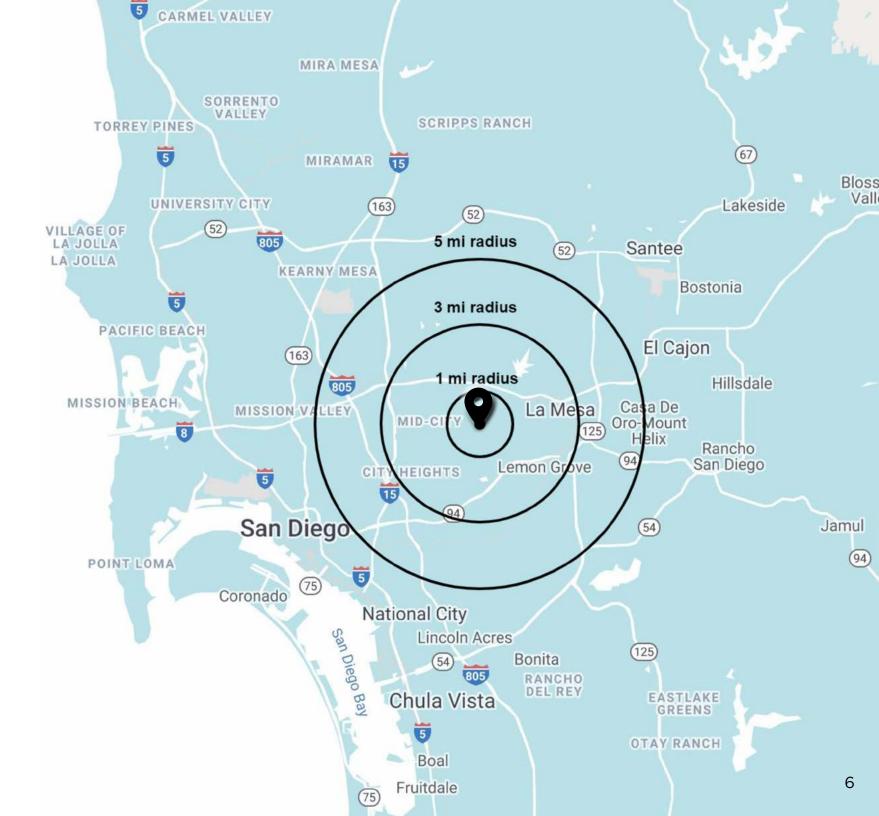

## AVERAGE HHI

1 Mile: \$72,236 3 Miles: \$83,313 5 Miles: \$90,984

#### POPULATION

1 Mile: 31,459 3 Miles: 235,500 5 Miles: 571,236

### DAYTIME POPULATION

1 Mile: 17,694 3 Miles: 130,588 5 Miles: 325,881

Located less than **1 mile** away from San Diego State University which has over **33,000** enrolled students