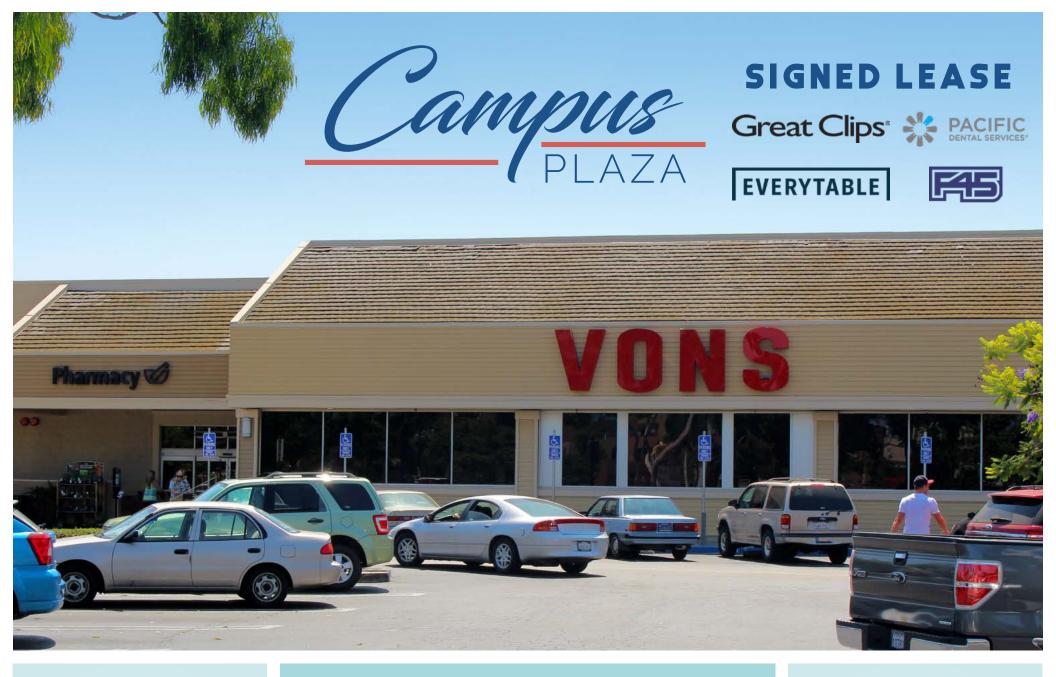

6083-6165 El Cajon Boulevard San Diego, CA 92115 FOR LEASE

This attractive Cape Cod style center is located at one of the key intersections of the San Diego State University (±34,000 students) area and is considered the dominant retail center in the area.

## **PROPERTY HIGHLIGHTS**

The proximity to the University and the surrounding dense residential area makes Campus Plaza a spectacular retail opportunity.

#### SUITE 6175A: ±5,515 SF

| SUITE         | TENANT                        | SF     |
|---------------|-------------------------------|--------|
|               | BUILDING 4585                 |        |
| 4A            | Banfield Pet Hospital         | 3,280  |
| 4B            | Pacific Dental (Proposed)     | 2,860  |
| 4C            | Charter School of San Diego   | 5,484  |
|               | BUILDING 6083                 |        |
| 5A            | Jersey Mike's Subs            | 1,306  |
| 5B            | Everytable (Proposed)         | 964    |
| 5C            | Chipotle                      | 2,266  |
| 6095 A        | Popeye's Chicken              | 3,655  |
| 6135 A        | Burger King                   | 3,199  |
| BUILDING 6145 |                               |        |
| 3D            | San Diego County Credit Union | 1,800  |
| 3E,F          | F45 Training SDSU (Proposed)  | 3,100  |
| 3G            | Tapioca Express               | 900    |
| 3H            | Coldstone Creamery            | 900    |
| 3J            | Don Roman's Taco Shop         | 900    |
| 3K            | Cascade Cleaners              | 1,200  |
| 3L-N          | Blue Planet Laundry           | 3,300  |
| 3P,Q          | Woodstock's Pizza             | 3,000  |
| 6115          | Vons                          | 49,546 |
| 6161 2B       | Sala Thai                     | 1,630  |
| 6161 2B       | College Postal                | 1,200  |
| BUILDING 6165 |                               |        |
| 1A            | Top 10 Oriental               | 1,150  |
| 1B            | Precision Watch               | 1,200  |
| 1C            | Pet Stuff                     | 1,200  |
| 1D            | SD Nutrition                  | 1,200  |
| 1E            | Mirch Masala                  | 1,200  |
| 1F,G          | Garden Fresh Grill & Smoothie | 2,100  |
| 1H            | Water 4U                      | 900    |
| 1J            | Super Nail                    | 900    |
| 1K            | Great Clips (Proposed)        | 1,200  |
| 1L            | One Main Financial            | 1,388  |
| 1M            | Bob's Smoke Shop              | 712    |
| 1N            | Yogurtland                    | 1,200  |
| 1P            | Yoga Box                      | 1,900  |
| 6175 A        | AVAILABLE PAD                 | 5,515  |