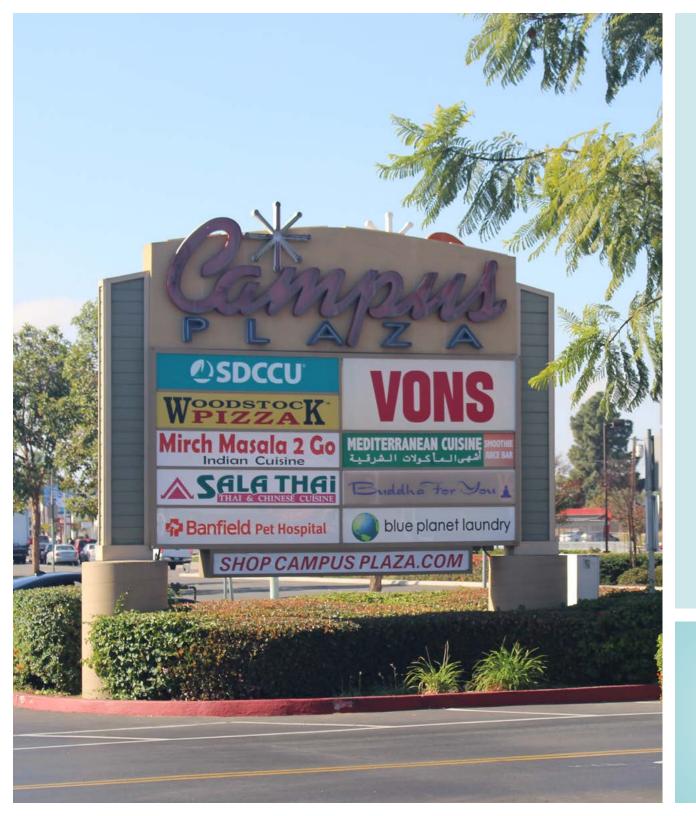

## **PROPERTY HIGHLIGHTS**

The proximity to the University and the surrounding dense residential area makes Campus Plaza a spectacular retail opportunity.

#### SUITE 6175A: ±5,515 SF

| SUITE         | TENANT                        | SF     |
|---------------|-------------------------------|--------|
|               | BUILDING 4585                 |        |
| 4A            | Banfield Pet Hospital         | 3,280  |
| 4B            | Pacific Dental (Proposed)     | 2,860  |
| 4C            | Charter School of San Diego   | 5,484  |
|               | BUILDING 6083                 |        |
| 5A            | Jersey Mike's Subs            | 1,306  |
| 5B            | Everytable (Proposed)         | 964    |
| 5C            | Chipotle                      | 2,266  |
| 6095 A        | Popeye's Chicken              | 3,655  |
| 6135 A        | Burger King                   | 3,199  |
| BUILDING 6145 |                               |        |
| 3D            | San Diego County Credit Union | 1,800  |
| 3E,F          | F45 Training SDSU (Proposed)  | 3,100  |
| 3G            | Tapioca Express               | 900    |
| 3H            | Coldstone Creamery            | 900    |
| 3J            | Don Roman's Taco Shop         | 900    |
| 3K            | Cascade Cleaners              | 1,200  |
| 3L-N          | Blue Planet Laundry           | 3,300  |
| 3P,Q          | Woodstock's Pizza             | 3,000  |
| 6115          | Vons                          | 49,546 |
| 6161 2B       | Sala Thai                     | 1,630  |
| 6161 2B       | College Postal                | 1,200  |
| BUILDING 6165 |                               |        |
| 1A            | Top 10 Oriental               | 1,150  |
| 1B            | Precision Watch               | 1,200  |
| 1C            | Pet Stuff                     | 1,200  |
| 1D            | SD Nutrition                  | 1,200  |
| 1E            | Mirch Masala                  | 1,200  |
| 1F,G          | Garden Fresh Grill & Smoothie | 2,100  |
| 1H            | Water 4U                      | 900    |
| 1J            | Super Nail                    | 900    |
| 1K            | Great Clips (Proposed)        | 1,200  |
| 1L            | One Main Financial            | 1,388  |
| 1M            | Bob's Smoke Shop              | 712    |
| 1N            | Yogurtland                    | 1,200  |
| 1P            | Yoga Box                      | 1,900  |
| 6175 A        | AVAILABLE PAD                 | 5,515  |