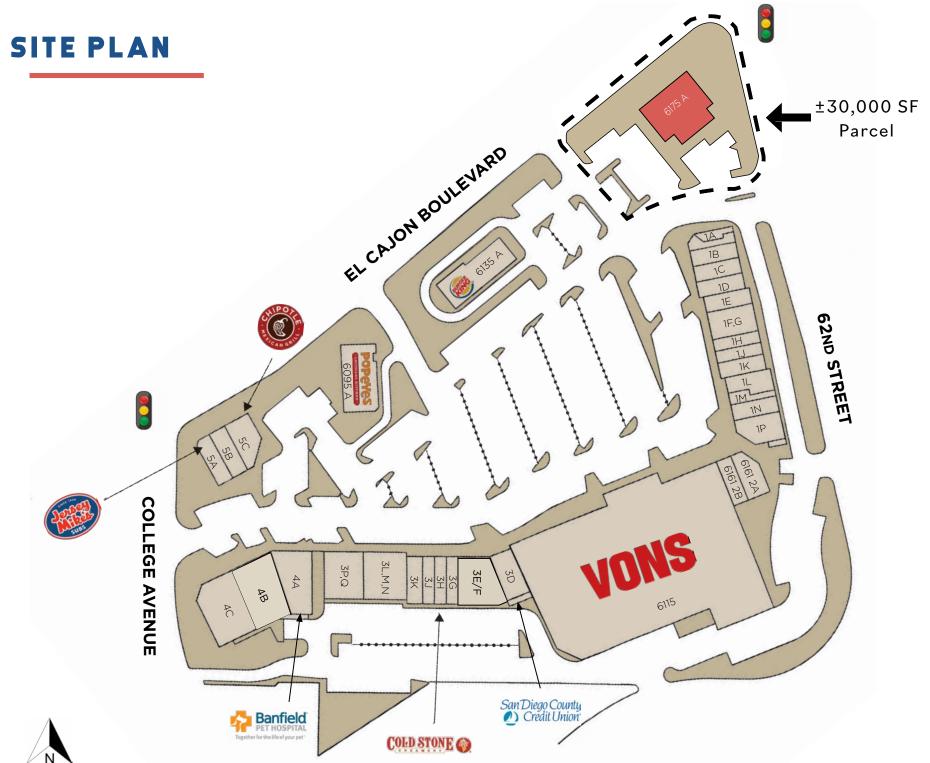

# **AVAILABILITIES**

#### SUITE 6175A: ±5,515 SF

| SUITE         | TENANT                        | SF     |
|---------------|-------------------------------|--------|
|               | BUILDING 4585                 |        |
| 4A            | Banfield Pet Hospital         | 3,280  |
| 4B            | Pacific Dental (Proposed)     | 2,860  |
| 4C            | Charter School of San Diego   | 5,484  |
|               | BUILDING 6083                 |        |
| 5A            | Jersey Mike's Subs            | 1,306  |
| 5B            | Everytable (Proposed)         | 964    |
| 5C            | Chipotle                      | 2,266  |
| 6095 A        | Popeye's Chicken              | 3,655  |
| 6135 A        | Burger King                   | 3,199  |
| BUILDING 6145 |                               |        |
| 3D            | San Diego County Credit Union | 1,800  |
| 3E,F          | F45 Training SDSU (Proposed)  | 3,100  |
| 3G            | Tapioca Express               | 900    |
| 3H            | Coldstone Creamery            | 900    |
| 3J            | Don Roman's Taco Shop         | 900    |
| 3K            | Cascade Cleaners              | 1,200  |
| 3L-N          | Blue Planet Laundry           | 3,300  |
| 3P,Q          | Woodstock's Pizza             | 3,000  |
| 6115          | Vons                          | 49,546 |
| 6161 2B       | Sala Thai                     | 1,630  |
| 6161 2B       | College Postal                | 1,200  |
| BUILDING 6165 |                               |        |
| 1A            | Top 10 Oriental               | 1,150  |
| 1B            | Precision Watch               | 1,200  |
| 1C            | Pet Stuff                     | 1,200  |
| 1D            | SD Nutrition                  | 1,200  |
| 1E            | Mirch Masala                  | 1,200  |
| 1F,G          | Garden Fresh Grill & Smoothie | 2,100  |
| 1H            | Water 4U                      | 900    |
| 1J            | Super Nail                    | 900    |
| 1K            | Great Clips (Proposed)        | 1,200  |
| 1L            | One Main Financial            | 1,388  |
| 1M            | Bob's Smoke Shop              | 712    |
| 1N            | Yogurtland                    | 1,200  |
| 1P            | Yoga Box                      | 1,900  |
| 6175 A        | AVAILABLE PAD                 | 5,515  |