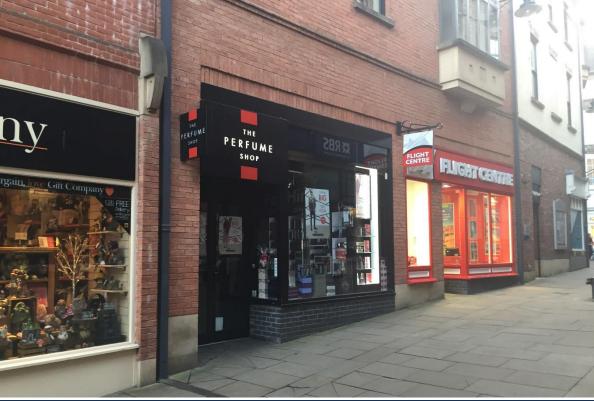

## **DURHAM – UNIT 25 PRINCE BISHOPS SHOPPING CENTRE**

Prince Bishop is the prime shopping destination in Durham City Centre, providing 150,000sqft of retail accommodation and car parking facilities.

Tenants within this scheme include TJ Hughes, Next, New Look, Boots,
Patisserie Valerie, H&M, Costa and JD Sports.

#### **TO LET** New effectively full repairing and insuring lease for a term to be agreed, subject to 5 yearly upwards only rent reviews.

#### RENT

£27,500 per annum exclusive.

| FLOOR AREAS     | SQ FT      | SQ M   |
|-----------------|------------|--------|
| Gross Frontage: | 17 ft 2 in | 5.24 m |
| Net Frontage:   | 14 ft 9 in | 4.50 m |
| Internal Width: | 18 ft 1 in | 5.50 m |
| Ground Floor:   | 393        | 36.50  |
|                 |            |        |