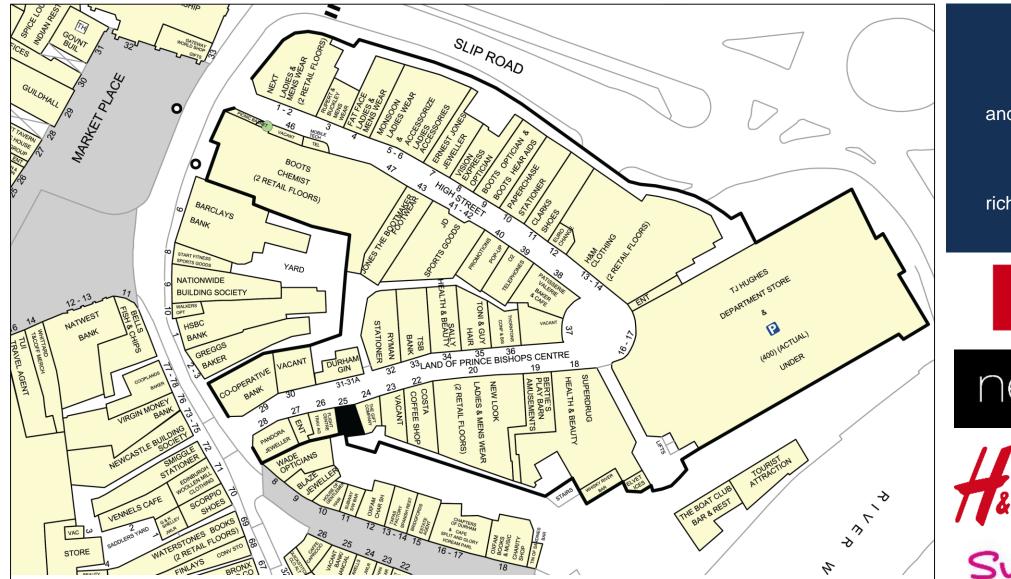

## **DURHAM – UNIT 25 PRINCE BISHOPS SHOPPING CENTRE**

Prince Bishop is the prime shopping destination in Durham City Centre, providing 150,000sqft of retail accommodation and car parking facilities.

Tenants within this scheme include TJ Hughes, Next, New Look, Boots,
Patisserie Valerie, H&M, Costa and JD Sports.