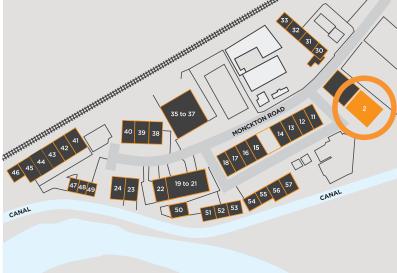

#### **LOCATION**

Monckton Road Industrial Estate is conveniently located approximately one mile to the north west of Junction 39 of the M1 Motorway. It is around one mile to the south west of Wakefield City Centre, being accessed from Monckton Road. It is situated on the northern side of the A636 Denby Dale Road.