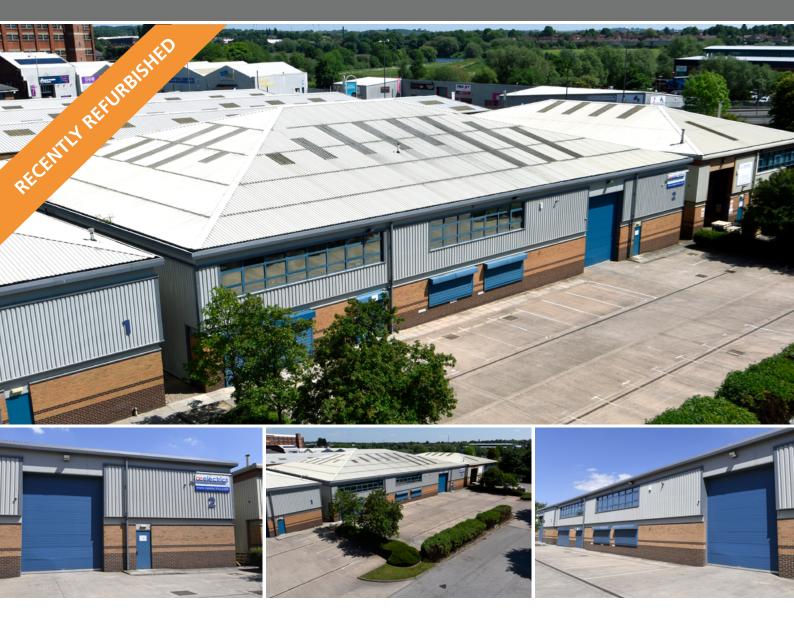

# Industrial/Warehouse Premises with Offices 14,811 sq ft (1,376 sq m)

- 1 Mile south of Wakefield City Centre
- Established trade counter and industrial location
- 1 x Electrical ground level roller shutter door
- External yard with the potential to be secured
- High quality industrial / warehouse unit
- Ground and first floor offices

#### **DESCRIPTION**

The premises comprise a modern, detached industrial / warehouse facility benefitting from the following specification:

- Internal eaves height of 6.45 metres
- High quality integral office accommodation
- Loading via 1 x ground level loading door
- Designated external car parking / yard area (potential to be secured)

#### **ACCOMMODATION**

| Description | sq ft  | sq m     |
|-------------|--------|----------|
| GF Offices  | 1,791  | 166.39   |
| FF Offices  | 1,791  | 166.39   |
| Warehouse   | 11,229 | 1,043.21 |
| Total       | 14,811 | 1,376    |