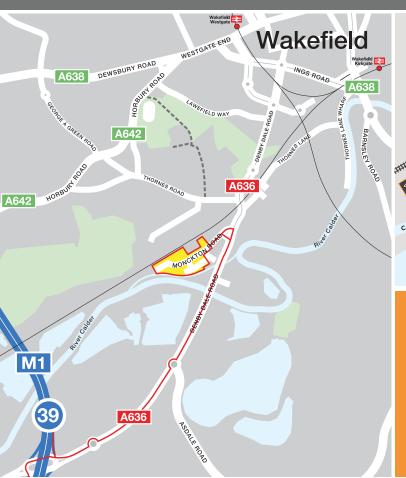

#### **LOCATION**

Monckton Road Industrial Estate is conveniently located approximately one mile to the north west of Junction 39 of the M1 Motorway. It is around one mile to the south west of Wakefield City Centre, being accessed from Monckton Road. It is situated on the northern side of the A636 Denby Dale Road.