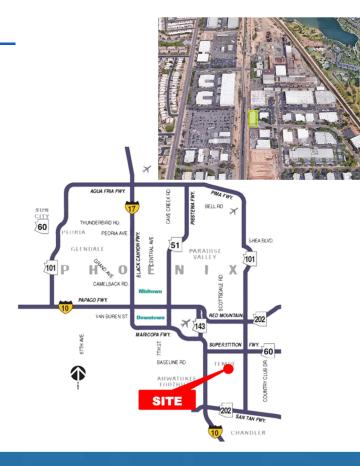

214 West Julie Drive | Tempe Arizona

### 214 West Julie Drive | Tempe Arizona

Tempe is the headquarters and executive office of one Fortune 500 company: Insight Enterprises. Limelight Networks, LifeLock, First Solar, the Salt River Project, Circle K, Fulton Homes and Mobile Mini are also headquartered in Tempe. Cold Stone Creamery was originally headquartered in Tempe and location #0001 is still in operation today at 3330 S McClintock Drive in Tempe.