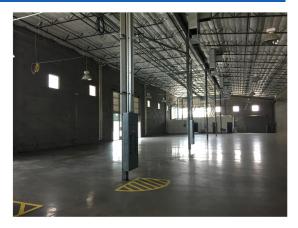

#### **BUILDING FFATURES:**

- 11,300 SF office / industrial building
- Land area 32,974 SF
- Fully air conditioned

**RAY CASHEN** 

Power: 1,000 Amps, 480V