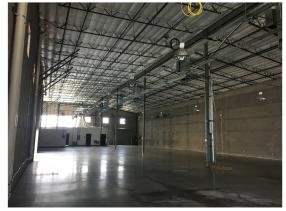

#### **BUILDING FFATURES:**

- 11,300 SF office / industrial building
- Land area 32,974 SF
- Fully air conditioned

**RAY CASHEN** 

Power: 1,000 Amps, 480V