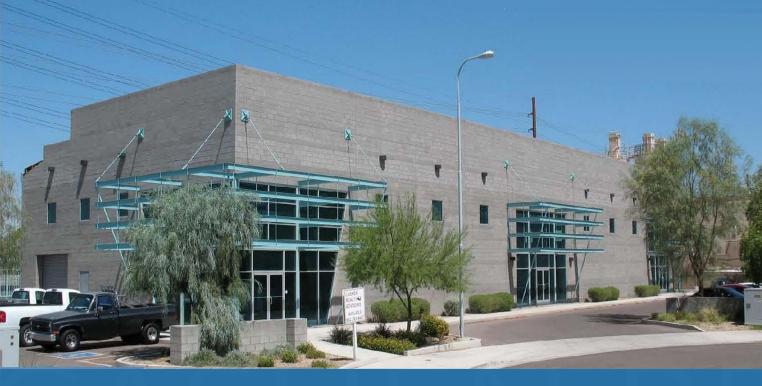

214 West Julie Drive | Tempe Arizona

### 214 West Julie Drive | Tempe Arizona

Tempe is the headquarters and executive office of one Fortune 500 company: Insight Enterprises. Limelight Networks, LifeLock, First Solar, the Salt River Project, Circle K, Fulton Homes and Mobile Mini are also headquartered in Tempe. Cold Stone Creamery was originally headquartered in Tempe and location #0001 is still in operation today at 3330 S McClintock Drive in Tempe.

#### **BUILDING FFATURES:**

- 11,300 SF office / industrial building
- Land area 32,974 SF
- Fully air conditioned

**RAY CASHEN** 

Power: 1,000 Amps, 480V