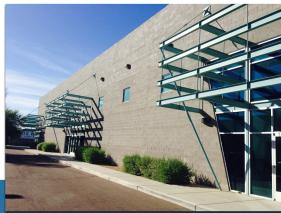

#### **BUILDING FFATURES:**

- 11,300 SF office / industrial building
- Land area 32,974 SF
- Fully air conditioned

**RAY CASHEN** 

Power: 1,000 Amps, 480V