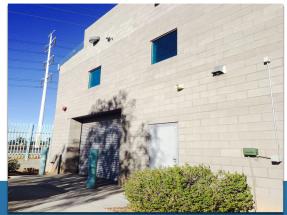

#### **BUILDING FFATURES:**

- 11,300 SF office / industrial building
- Land area 32,974 SF
- Fully air conditioned

**RAY CASHEN** 

Power: 1,000 Amps, 480V