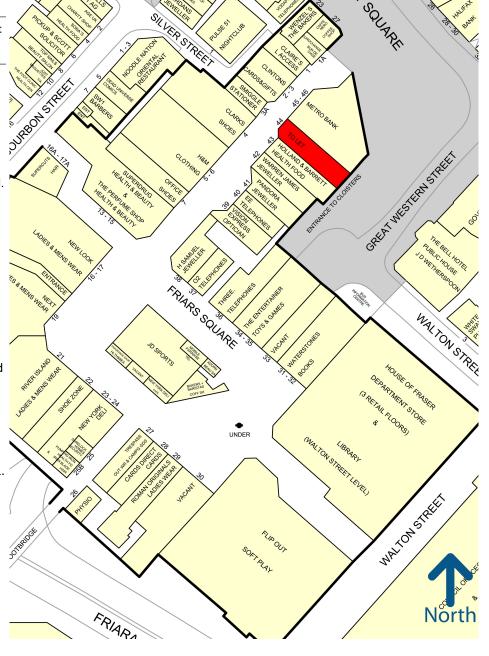

# **Key Highlights**

- The Friars Square Shopping Centre is the prime retailing scheme in Aylebury and comprises approximately 283,000 sq ft of retail accommodation.
- The scheme is anchored by **Next**, **River Island**, **H&M** and **House of Fraser**.
- New 'Flip Out' venue to open late 2020 in the scheme.
- The subject unit occupies a prominent location, close to the entrance to the scheme from Market Square.
- Nearby occupiers include Metro Bank, H&M, Clarks, Office and Pandora. Other tenants in the scheme include River Island, Smiggle and Holland and Barrett.
- Prime shop in main mall.