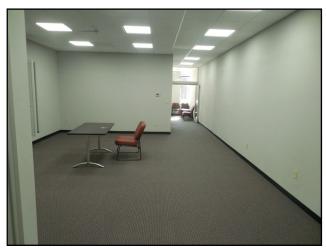

## WALKABLE HISTORIC ARTS DISTRICT

- 1.674± rsf for lease at \$18/SF/MG
- 15,080± sf strip center
- One block from proposed streetcar stop
- Dedicated parking lot
- Strona 24/7 demographics
- Main Street CID provided clean-up, beautification & security service
- Within Southmoreland neighborhood near **Nelson-Atkins & Kemper** Museums, KCAI campus, American Century, Saint Luke's Hospital, Westport & the Country Club Plaza