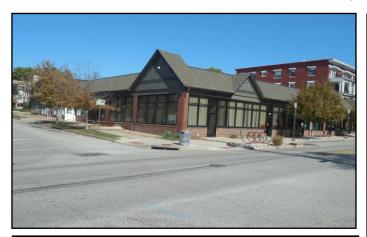

## WALNUT PLACE SHOPS FOR LEASE

106 E 43<sup>rd</sup> Street, Kansas City, Missouri 64111

## WALKABLE HISTORIC ARTS DISTRICT

- 1.674± rsf for lease at \$18/SF/MG
- 15,080± sf strip center
- One block from proposed streetcar stop
- Dedicated parking lot
- Strona 24/7 demographics
- Main Street CID provided clean-up, beautification & security service
- Within Southmoreland neighborhood near **Nelson-Atkins & Kemper** Museums, KCAI campus, American Century, Saint Luke's Hospital, Westport & the Country Club Plaza