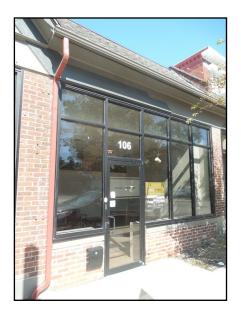

## WALKABLE HISTORIC ARTS DISTRICT

- 1.674± rsf for lease at \$18/SF/MG
- 15,080± sf strip center
- One block from proposed streetcar stop
- Dedicated parking lot
- Strona 24/7 demographics
- Main Street CID provided clean-up, beautification & security service
- Within Southmoreland neighborhood near **Nelson-Atkins & Kemper** Museums, KCAI campus, American Century, Saint Luke's Hospital, Westport & the Country Club Plaza