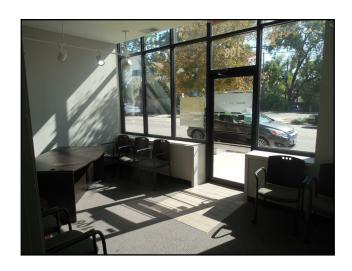

## WALKABLE HISTORIC ARTS DISTRICT

- 1.674± rsf for lease at \$18/SF/MG
- 15,080± sf strip center
- One block from proposed streetcar stop
- Dedicated parking lot
- Strona 24/7 demographics
- Main Street CID provided clean-up, beautification & security service
- Within Southmoreland neighborhood near **Nelson-Atkins & Kemper** Museums, KCAI campus, American Century, Saint Luke's Hospital, Westport & the Country Club Plaza