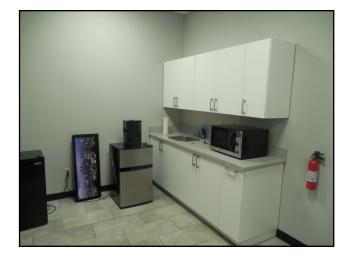

## WALKABLE HISTORIC ARTS DISTRICT

- 1.674± rsf for lease at \$18/SF/MG
- 15,080± sf strip center
- One block from proposed streetcar stop
- Dedicated parking lot
- Strona 24/7 demographics
- Main Street CID provided clean-up, beautification & security service
- Within Southmoreland neighborhood near **Nelson-Atkins & Kemper** Museums, KCAI campus, American Century, Saint Luke's Hospital, Westport & the Country Club Plaza