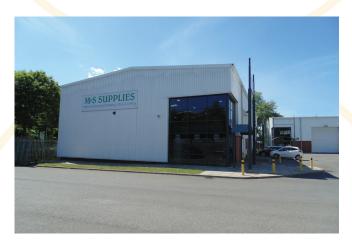

### **DESCRIPTION**

The development comprises a modern multi-let industrial estate of 18 units. Other occupiers already

on the estate include M&S Supplies, Lord Tool Hire, The Wood Idea and Flooring Republic.