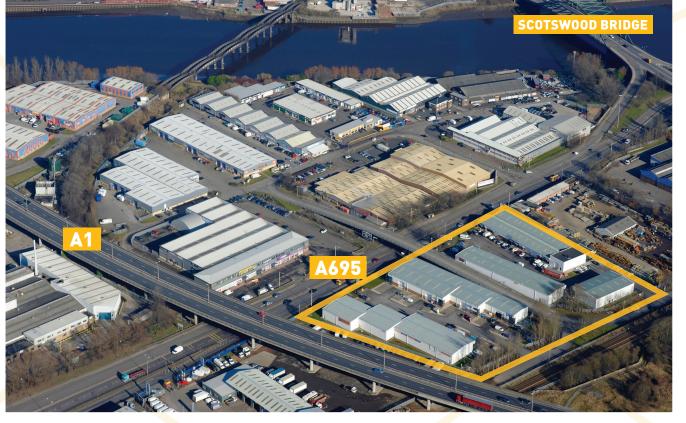

### LOCATION

Blaydon is located approximately four miles to the west of Newcastle upon Tyne and five miles north west of Gateshead. The town benefits from good road communications with the A1 Western Bypass and the Scotswood Bridge crossings over the River Tyne within close proximity.

Blaydon Trade Park is located on the southern side of Chainbridge Road, approximately 1.5 miles west of the MetroCentre. Access is gained off Toll Bridge Road and the site is highly visible.

The Park is less than a mile east of Blaydon town centre, which benefits from a range of shopping facilities and a bus station. Blaydon Train Station is located less than half a mile from the property which provides a direct service to Newcastle Train Station in a journey time of approximately 15 minutes.