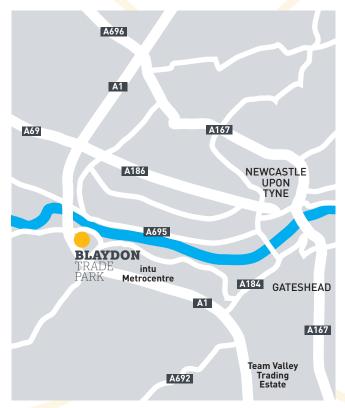

### LOCATION

Blaydon is located approximately four miles to the west of Newcastle upon Tyne and five miles north west of Gateshead. The town benefits from good road communications with the A1 Western Bypass and the Scotswood Bridge crossings over the River Tyne within close proximity.

Blaydon Trade Park is located on the southern side of Chainbridge Road, approximately 1.5 miles west of the MetroCentre. Access is gained off Toll Bridge Road and the site is highly visible.

The Park is less than a mile east of Blaydon town centre, which benefits from a range of shopping facilities and a bus station. Blaydon Train Station is located less than half a mile from the property which provides a direct service to Newcastle Train Station in a journey time of approximately 15 minutes.