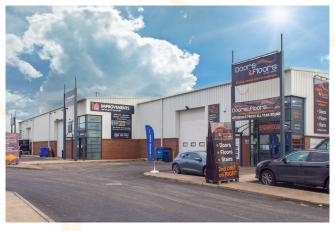

### **DESCRIPTION**

The development comprises a modern multi-let industrial estate of 18 units. Other occupiers already

on the estate include M&S Supplies, Lord Tool Hire, The Wood Idea and Flooring Republic.

The units are of single storey steel portal frame construction with insulated profile metal cladding elevations. There are concrete floors throughout and insulated roofs including roof lights. Car parking facilities are available to the front of each unit. Each premises benefits from a single roller shutter door to the front elevation and an internal eaves height of between 3.65m-6.0m.