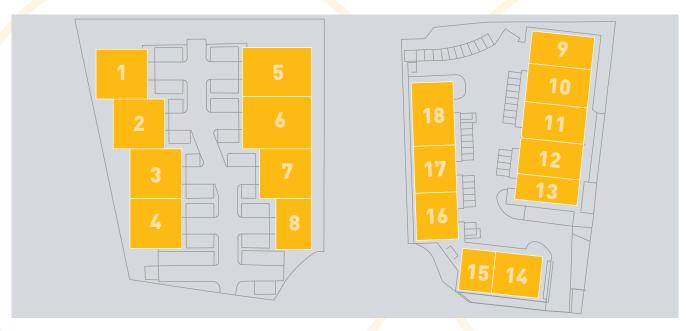

### **DESCRIPTION**

The development comprises a modern multi-let industrial estate of 18 units. Other occupiers already

on the estate include M&S Supplies, Lord Tool Hire, The Wood Idea and Flooring Republic.

The units are of single storey steel portal frame construction with insulated profile metal cladding elevations. There are concrete floors throughout and insulated roofs including roof lights. Car parking facilities are available to the front of each unit. Each premises benefits from a single roller shutter door to the front elevation and an internal eaves height of between 3.65m-6.0m.