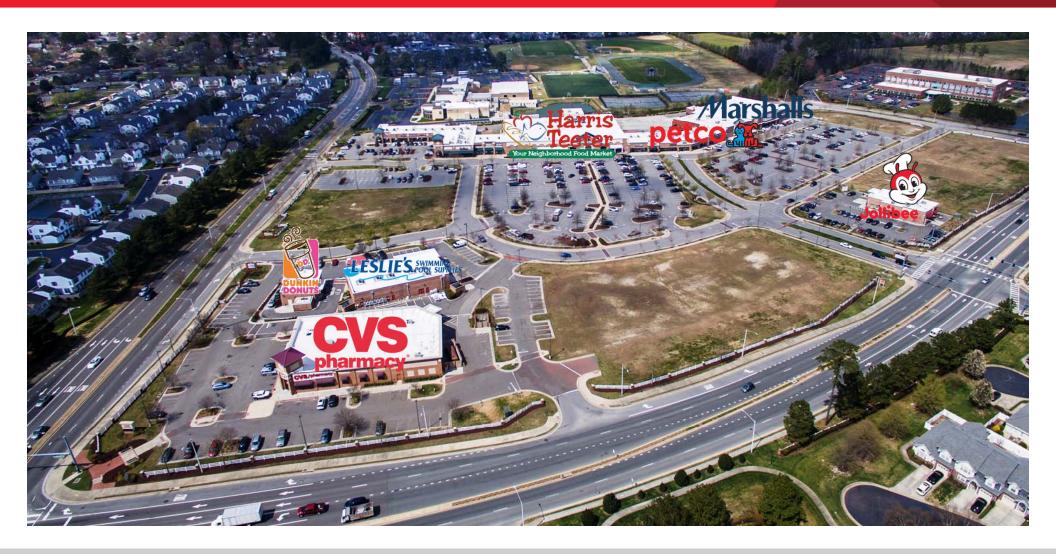

### **Property Highlights**

- Harris Teeter, Petco and Marshalls-anchored shopping center, located on the northeast corner of Princess Anne Road and South Plaza Trail
- Adjacent to Bishop Sullivan Catholic High School and Bon Secours Medical Center
- Within 3 miles of TCC Virginia Beach Campus
- In the densely populated Kempsville section of Virginia Beach
- 23,000 VPD on South Plaza Trail, between Princess Anne Rd and S. Independence Blvd
- 41,000 VPD on Princess Anne Rd, between Providence Rd and Baxter Rd
- Other Tenants include Jollibee, Dunkin' Donuts, Kumon, Leslie's Pools, Las Palmas, and Primo Pizzeria
- Outparcels available, ranging from 0.5 to 2.7 acres
- Total development size: 227,217 SF