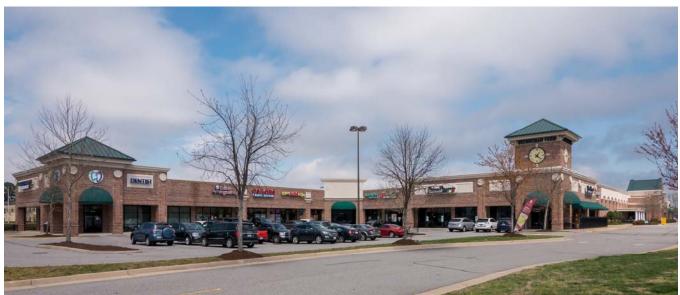

### **Property Highlights**

- Harris Teeter, Petco and Marshalls-anchored shopping center, located on the northeast corner of Princess Anne Road and South Plaza Trail
- Adjacent to Bishop Sullivan Catholic High School and Bon Secours Medical Center
- Within 3 miles of TCC Virginia Beach Campus
- In the densely populated Kempsville section of Virginia Beach
- 23,000 VPD on South Plaza Trail, between Princess Anne Rd and S. Independence Blvd
- 41,000 VPD on Princess Anne Rd, between Providence Rd and Baxter Rd
- Other Tenants include Jollibee, Dunkin' Donuts, Kumon, Leslie's Pools, Las Palmas, and Primo Pizzeria
- Outparcels available, ranging from 0.5 to 2.7 acres
- Total development size: 227,217 SF

# RETAIL FOR LEASE Brenneman Farm Shopping Center

4540 Princess Anne Road, Virginia Beach, VA 23462

For more information, contact:

**DEAN MARTIN** 

Senior Associate 757 213 4158 dean.martin@thalhimer.com