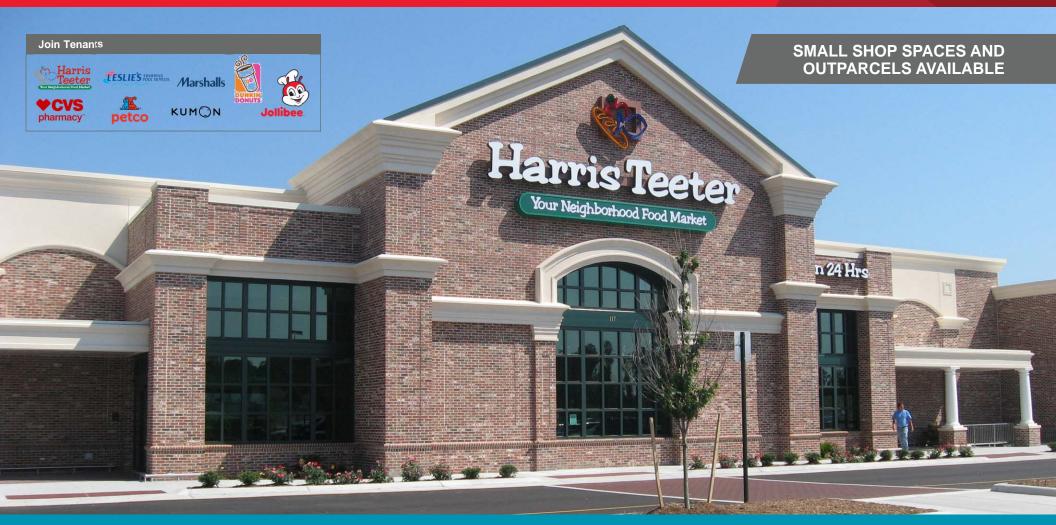

### **Property Highlights**

- Harris Teeter, Petco and Marshalls-anchored shopping center, located on the northeast corner of Princess Anne Road and South Plaza Trail
- Adjacent to Bishop Sullivan Catholic High School and Bon Secours Medical Center
- Within 3 miles of TCC Virginia Beach Campus
- In the densely populated Kempsville section of Virginia Beach
- 23,000 VPD on South Plaza Trail, between Princess Anne Rd and S. Independence Blvd
- 41,000 VPD on Princess Anne Rd, between Providence Rd and Baxter Rd
- Other Tenants include Jollibee, Dunkin' Donuts, Kumon, Leslie's Pools, Las Palmas, and Primo Pizzeria
- Outparcels available, ranging from 0.5 to 2.7 acres
- Total development size: 227,217 SF