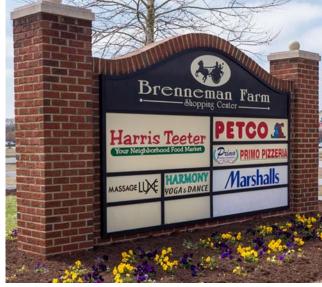

### **Property Highlights**

- Harris Teeter, Petco and Marshalls-anchored shopping center, located on the northeast corner of Princess Anne Road and South Plaza Trail
- Adjacent to Bishop Sullivan Catholic High School and Bon Secours Medical Center
- Within 3 miles of TCC Virginia Beach Campus
- In the densely populated Kempsville section of Virginia Beach
- 23,000 VPD on South Plaza Trail, between Princess Anne Rd and S. Independence Blvd
- 41,000 VPD on Princess Anne Rd, between Providence Rd and Baxter Rd
- Other Tenants include Jollibee, Dunkin' Donuts, Kumon, Leslie's Pools, Las Palmas, and Primo Pizzeria
- Outparcels available, ranging from 0.5 to 2.7 acres
- Total development size: 227,217 SF

# RETAIL FOR LEASE Brenneman Farm Shopping Center

4540 Princess Anne Road, Virginia Beach, VA 23462

For more information, contact:

**DEAN MARTIN** 

Senior Associate 757 213 4158 dean.martin@thalhimer.com