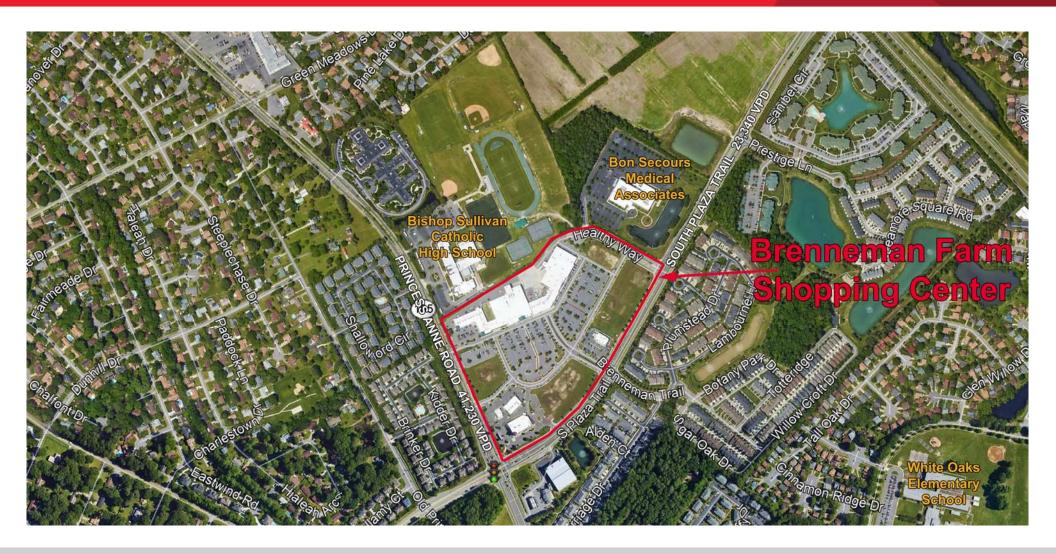

### **Property Highlights**

- Harris Teeter, Petco and Marshalls-anchored shopping center, located on the northeast corner of Princess Anne Road and South Plaza Trail
- Adjacent to Bishop Sullivan Catholic High School and Bon Secours Medical Center
- Within 3 miles of TCC Virginia Beach Campus
- In the densely populated Kempsville section of Virginia Beach
- 23,000 VPD on South Plaza Trail, between Princess Anne Rd and S. Independence Blvd
- 41,000 VPD on Princess Anne Rd, between Providence Rd and Baxter Rd
- Other Tenants include Jollibee, Dunkin' Donuts, Kumon, Leslie's Pools, Las Palmas, and Primo Pizzeria
- Outparcels available, ranging from 0.5 to 2.7 acres
- Total development size: 227,217 SF

| Demographics      |           |          |          |
|-------------------|-----------|----------|----------|
|                   | 1 Mile    | 3 Miles  | 5 Miles  |
| Population        | 19,841    | 152,069  | 284,404  |
| No. of Households | 7,311     | 56,050   | 106,069  |
| Avg. HH Income    | \$110,875 | \$96.337 | \$97,025 |