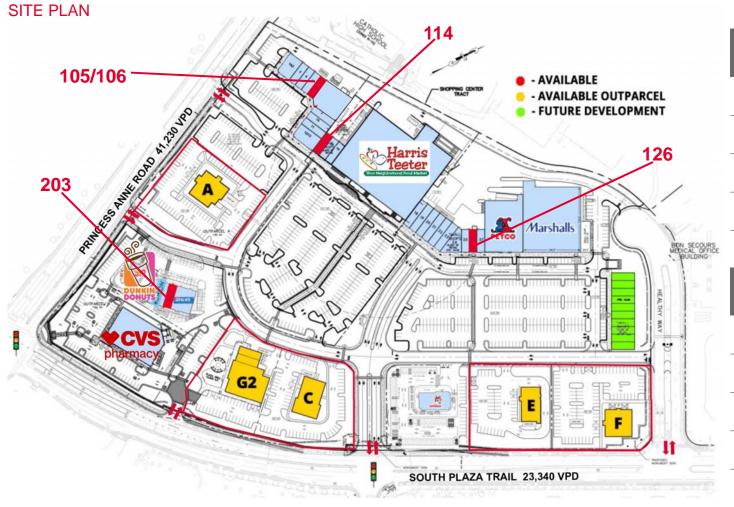

#### **DEAN MARTIN**

Senior Associate 757 213 4158 dean.martin@thalhimer.com

4540 Princess Anne Road, Virginia Beach, VA 23462

| 2,400 |
|-------|
| 1,200 |
| 1,200 |
| 1,700 |
|       |

| Outparcels |            |
|------------|------------|
| A          | 1.9 acres  |
| C & G2     | ±2.6 acres |
| E          | 1.1 acres  |
| F          | 1.3 acres  |