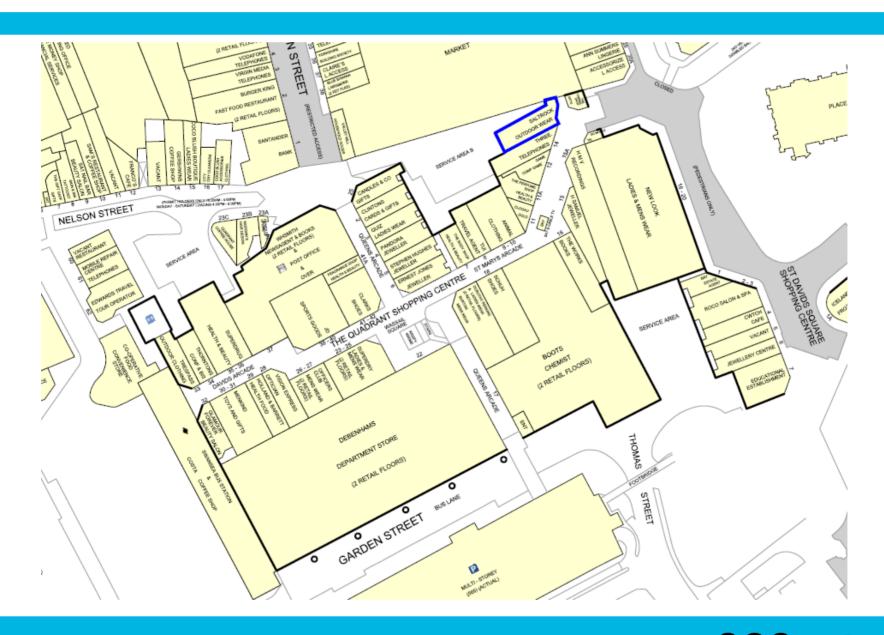

The unit occupies a busy pitch adjacent to **Three Mobile** and **The Candle Shop.** Other nearby retailers include **New Look, HMV, Primark, Boots, Schuh** and **Game.** 

### **ACCOMODATION**

The premises, one unit over ground and first floor level:

Ground Floor Area: 124.12 sq m 1,336 sq ft First Floor Area: 70.98 sq m 764 sq ft