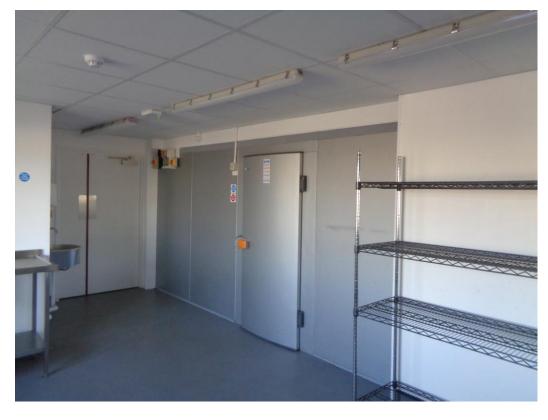

Accessed from the office is a food preparation area incorporating cooking and food preparation units.

Equipment includes a walk in fully racked fridge/chiller unit.

At the rear of the unit there is a store and delivery area with pedestrian double doors accessing the rear service yard.

Food Preparation Area

Walk in fridge

importent koter – importent ko