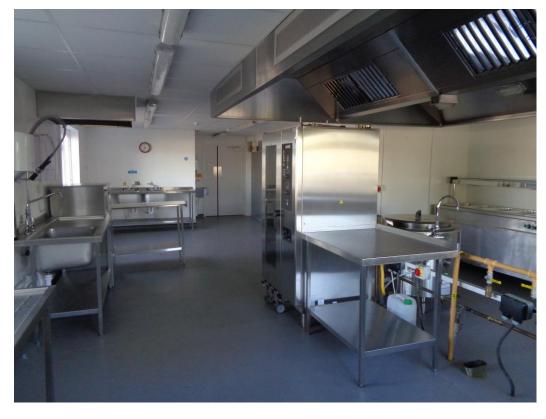

Accessed from the office is a food preparation area incorporating cooking and food preparation units.

Equipment includes a walk in fully racked fridge/chiller unit.

At the rear of the unit there is a store and delivery area with pedestrian double doors accessing the rear service yard.

#### Viewing

Robert Clark, Greenslade Taylor Hunt. 22 Princes Street, Yeovil, Somerset, BA20 1EQ

Telephone: 01935 423474

Email: robert.clark@gth.net

Office

Food Preparation Area

These particulars do not constitute any offer or contract and although they are believed to be correct their accuracy cannot be guaranteed and they are expressly excluded from any contract.