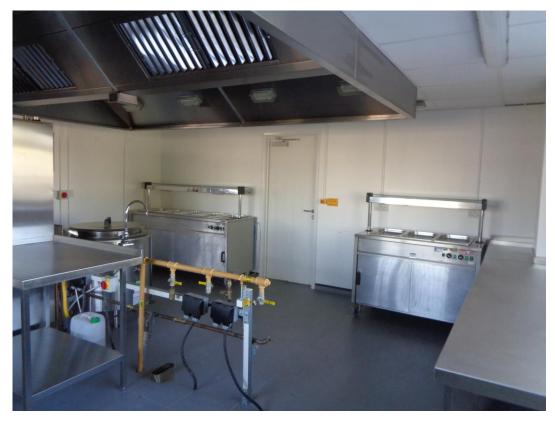

Accessed from the office is a food preparation area incorporating cooking and food preparation units.

Equipment includes a walk in fully racked fridge/chiller unit.

At the rear of the unit there is a store and delivery area with pedestrian double doors accessing the rear service yard.

An LPC Gas Supply serves the unit

#### Viewing

Robert Clark, Greenslade Taylor Hunt. 22 Princes Street, Yeovil, Somerset, BA20 1EQ

Telephone: 01935 423474

Email: robert.clark@gth.net

Office

Food Preparation Area

These particulars do not constitute any offer or contract and although they are believed to be correct their accuracy cannot be guaranteed and they are expressly excluded from any contract.