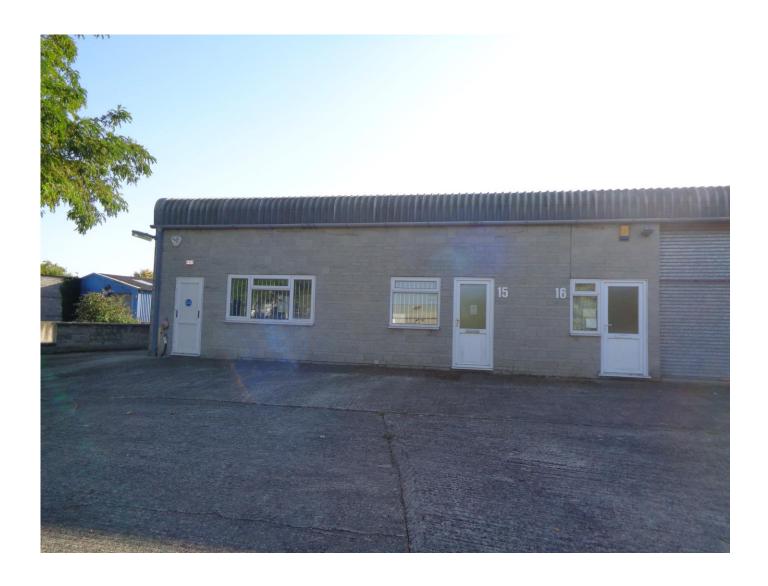

#### Description

15 Camelot Court is an attractive, end terrace business unit benefiting from a large forecourt and rear shared service yard suitable for loading and unloading purposes.

The unit has been fitted out for food production purposes. From the front pedestrian entrance is a good sized office and reception area.

Accessed from the office is a food preparation area incorporating cooking and food preparation units.

Equipment includes a walk in fully racked fridge/chiller unit.

At the rear of the unit there is a store and delivery area with pedestrian double doors accessing the rear service yard.