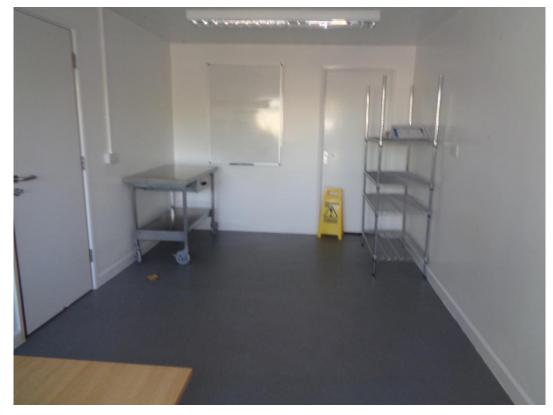

#### Description

15 Camelot Court is an attractive, end terrace business unit benefiting from a large forecourt and rear shared service yard suitable for loading and unloading purposes.

The unit has been fitted out for food production purposes. From the front pedestrian entrance is a good sized office and reception area.

Accessed from the office is a food preparation area incorporating cooking and food preparation units.

Equipment includes a walk in fully racked fridge/chiller unit.

At the rear of the unit there is a store and delivery area with pedestrian double doors accessing the rear service yard.