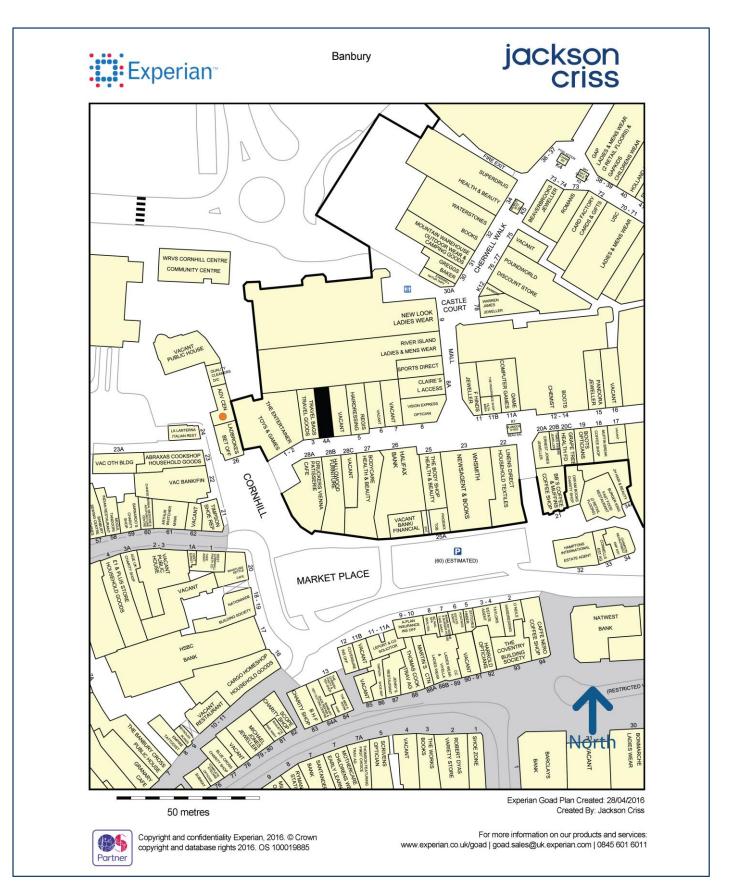

# BANBURY 4A Castle Quay Shopping Centre

## LOCATION

Banbury is the administrative and commercial centre OF North Oxfordshire having a population of 48,000 persons and a district population of 131,000, with few competing retail centres.

Castle Quay is Banbury's principle retail destination benefiting from over 80 shops and restaurants. It is anchored by **Debenhams**, **Marks & Spencer** and **BHS** with national retailers including **Next**, **Gap**, **HMV**, **Waterstones**, **Bay Trading** and **Topshop/Topman**.

Unit 4a is located in Castle Quay close to the entrance to the scheme from Cornhill. It sits adjacent to **Druckers** and nearby retailers include **The Entertainer**, **Gamestation**, **Holland & Barrett** and **Vision Express**.