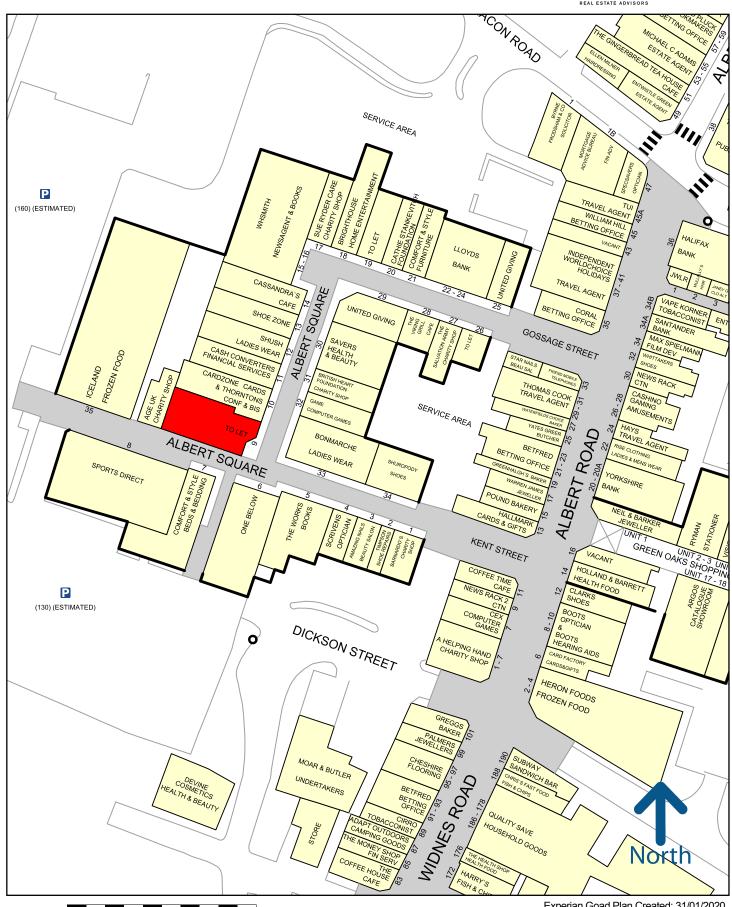

# **WIDNES**

UNIT 1 (9) ALBERT SQUARE SHOPPING CENTRE

## **LOCATION**

Albert Square Shopping Centre is located at the heart of Widnes town centre. Anchored by a 10,000 sq ft **Sports Direct**, the scheme benefits from an adjacent 300 space, free car park. Other Occupiers include **Iceland**, **One Below**, **The Works**, **Shuropody**, **WH Smiths** and **Game**.