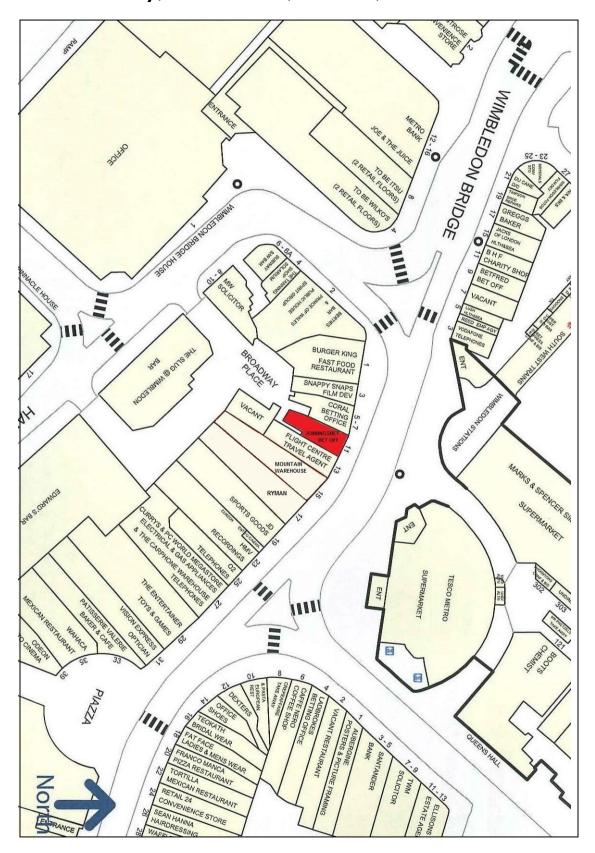

The subject property occupies a central trading location on the south side of The Broadway, directly opposite the entrance to the Centre Court shopping development. Nearby retailers include JD Sports, M&S Simply Food, Ryman, Wilkos, Joe & The Juice, Mountain Warehouse, and with Tesco Metro opposite.