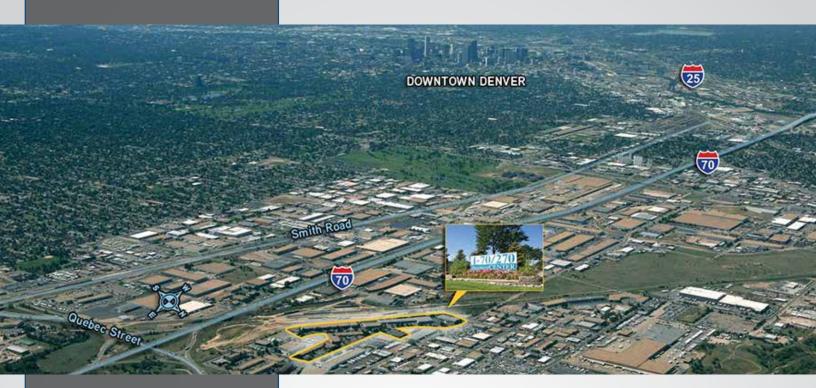

0/270 Business Center

I-70/270 Business Center is an 8-building multi-tenant industrial complex located in the Northeast Denver submarket. The property is located along the I-70 industrial corridor between downtown Denver and the Denver International Airport. Surrounding amenities include the exciting Stapleton residential and retail redevelopment along with Dick's Sporting Goods Park, which is home to the Colorado Rapids professional soccer team. Also, access to the Denver International Airport is convenient due to the properties' close proximity to Peña Boulevard via I-70.