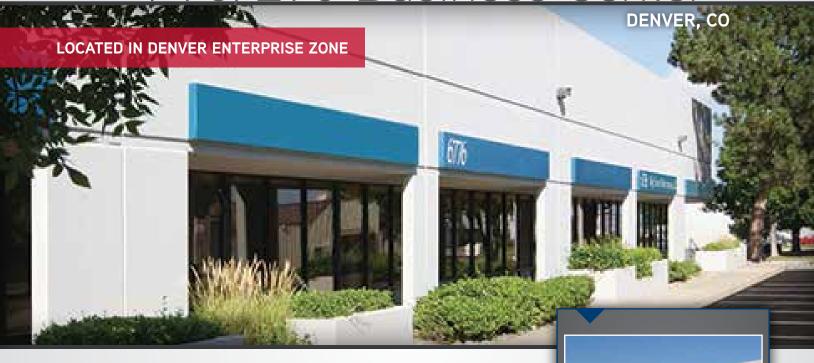

0/270 Business Center

I-70/270 Business Center is an 8-building multi-tenant industrial complex located in the Northeast Denver submarket. The property is located along the I-70 industrial corridor between downtown Denver and the Denver International Airport. Surrounding amenities include the exciting Stapleton residential and retail redevelopment along with Dick's Sporting Goods Park, which is home to the Colorado Rapids professional soccer team. Also, access to the Denver International Airport is convenient due to the properties' close proximity to Peña Boulevard via I-70.

## PROPERTY OVERVIEW

> Site Size: 17.7 Acres> Rentable Area: 314,078 SF

Lease Rate: \$6.95-\$8.50/SF NNNOp. Expenses: Varies Per Building

City: DenverCounty: Denver

Zoning: I-B, Light IndustrialParking: 1.09-2.15:1,000