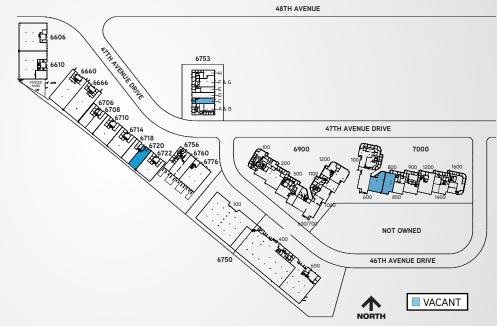

## PROPERTY OVERVIEW

> Site Size: 17.7 Acres> Rentable Area: 314,078 SF

Lease Rate: \$6.95-\$8.50/SF NNNOp. Expenses: Varies Per Building

City: DenverCounty: Denver

Zoning: I-B, Light IndustrialParking: 1.09-2.15:1,000

## Availability

| BUILDING | UNIT  | SF    | NNN RATE  | EXPENSES  | GROSS<br>MONTHLY | CLEAR<br>HEIGHT | SPRINKLER |
|----------|-------|-------|-----------|-----------|------------------|-----------------|-----------|
| 6720     |       | 4,000 | \$8.00/SF | \$2.78/SF | \$3,593.33       | 14'             | No        |
| 6753     | С     | 2,328 | \$8.00/SF | \$4.32/SF | \$2,390.08       | 14'             | No        |
| 7000*    | 600 E | 4,714 | \$7.50/SF | \$3.53/SF | \$4,332.95       | 13'             | No        |
| 7000*    | 800   | 4,000 | \$8.00/SF | \$3.53/SF | \$3,843.33       | 13'             | No        |

<sup>\*</sup>Can be Combined for 8,714 SF.