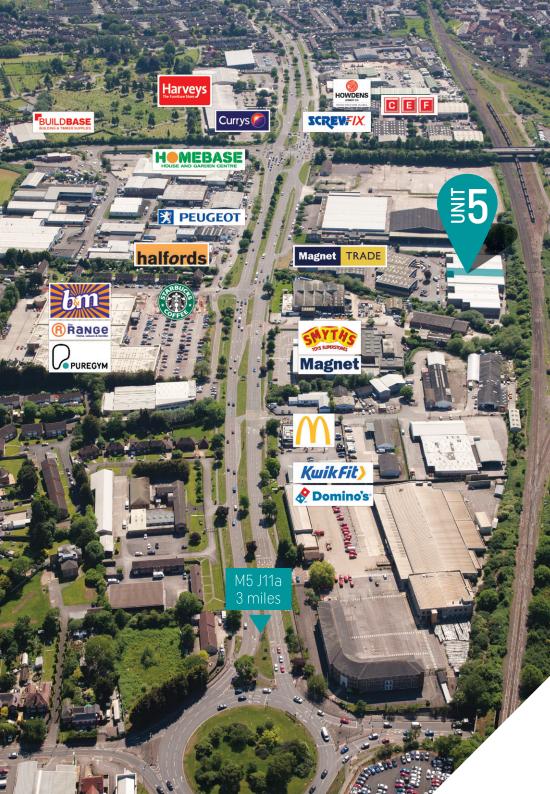

## THE PERFECT LOCATION

Chancel Close is a high profile industrial/ trade counter location situated with immediate access to Eastern Avenue where a number of the major trade counter operators are based. Eastern Avenue provides excellent transport links to both the city centre, 2 miles to the north, and to the M5 motorway junctions 11 and 11a which are 3 miles to the east. Notable trade counter occupiers in the immediate area include Magnet, Toolstation, Howdens and Screwfix. M5 North to Birmingham