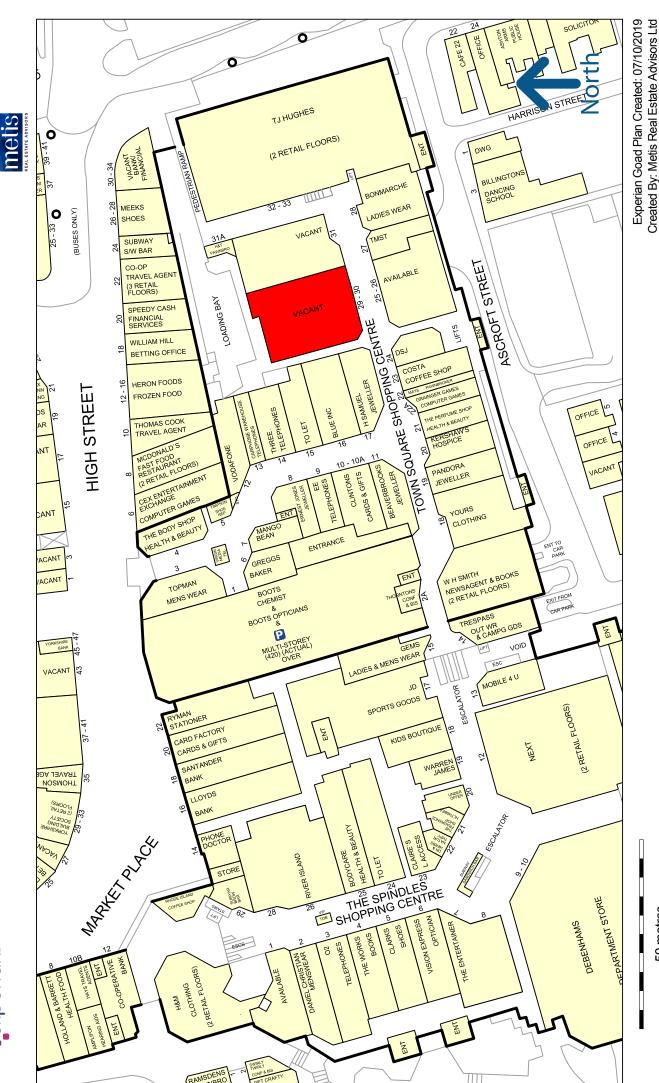

# 29/30 TOWN SQUARE, SPINDLES & TOWN SQUARE SHOPPING CENTRE

### **LOCATION**

Spindles and Town Square Shopping Centre comprises approximately 450,000 sq ft of retail accommodation over two trading levels, providing two multi-storey car parks with 1,370 spaces; and a tenant lineup including H&M, River Island, Next, Debenhams, TJ Hughes, JD Sports, The Entertainer, Boots, Waterstones, B&M and Costa amongst others.

### **ACCOMMODATION**

The premises provide the following approximate net internal floor areas:-

Ground Floor 411.19 sq.m (4,426 sq.ft) First Floor Anc 260 .88 sq.m (2,802 sq.ft)