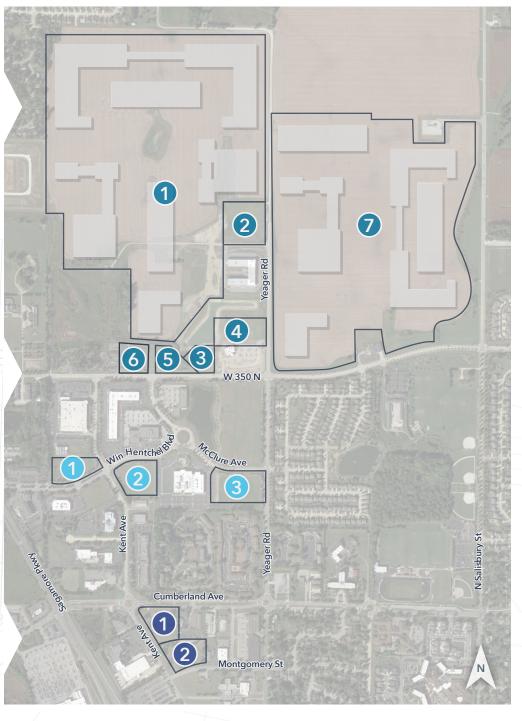

### SITES AVAILABLE

#### AREA 1 - 327.62 ACRES

#### **AREA 3 - 6.07 ACRES**

#### Area 1

- 1 Main Tract 173 Acres
- 2 3701 Yeager Rd 5 Acres
- 3 2.1 Acres
- 4 3.99 Acres
- 5 2.82 Acres
- 6 2.61 Acres
- **7** 138.1 Acres

#### Area 2

- 1436 Win Hentschel Blvd 3.79 Acres
- 2 1381 Win Hentschel Blvd or
- 3160 Kent Ave (directional) 4.31 Acres
- 3 1061 McClure Ave 5.96 Acres

#### Area 3

- 1 1291 Cumberland Ave 3.79 Acres
- 2 2700 Kent Ave 2.28 Acres