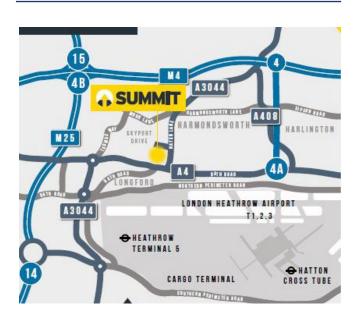

# Location

The Summit Centre is a refurbished warehouse / industrial scheme, strategically located just north of Heathrow Airport.

The Summit Centre offers excellent access to Terminals 1-3 and T5, as well as the Cargo Terminal to the south.

## Summit Centre is located within:

| M25 Junction 14         | 1.4 miles |
|-------------------------|-----------|
| M4 Junction 4           | 2.1 miles |
| Passenger terminals 1-3 | 2.5 miles |
| T5 tube station         | 3.3 miles |
| Terminal 5              | 3.5 miles |
| Cargo terminal          | 3.9 miles |

#### Location