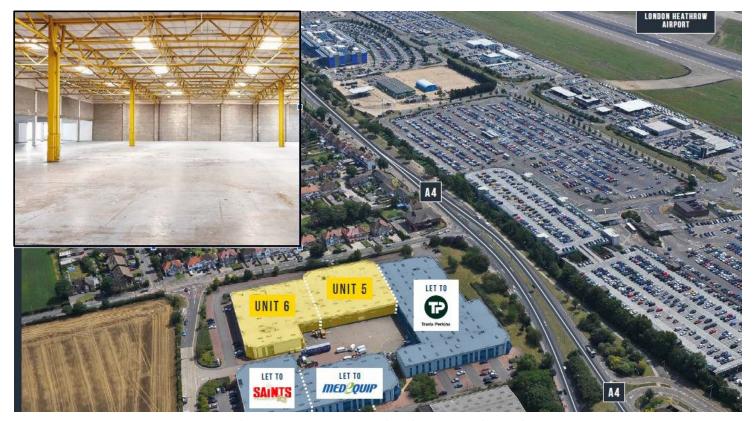

# UNITS 5 & 6, SUMMIT CENTRE, SKYPORT DRIVE, HEATHROW, UB7 OLJ

**INDUSTRIAL / WAREHOUSE UNITS - TO LET** 

31,127 - 65,229 sq ft (2,892 - 6,060 sq m)

# Location

The Summit Centre is a refurbished warehouse / industrial scheme, strategically located just north of Heathrow Airport.

The Summit Centre offers excellent access to Terminals 1-3 and T5, as well as the Cargo Terminal to the south.

## Summit Centre is located within:

| M25 Junction 14         | 1.4 miles |
|-------------------------|-----------|
| M4 Junction 4           | 2.1 miles |
| Passenger terminals 1-3 | 2.5 miles |
| T5 tube station         | 3.3 miles |
| Terminal 5              | 3.5 miles |
| Cargo terminal          | 3.9 miles |

# **Key Benefits**

- ✓ Prominent location
- √ 6m clear height to warehouse
- ✓ Unit 5: 2 electric loading doors
- ✓ Unit 6: 4 electric loading doors (2 yards)
- √ 1<sup>st</sup> floor offices
- ✓ VRF heating and cooling to offices
- ✓ Male / Female WC's
- ✓ Generous parking for each unit