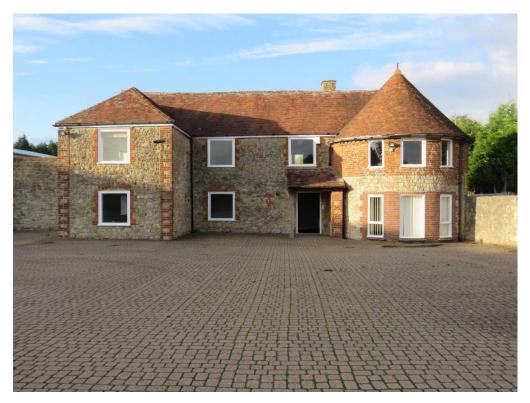

#### **DESCRIPTION**

The property provides a detached building that can be occupied as a whole or in part on separate agreements. Salient features include:-

- Ground and first floor refurbished offices
- Mainly open plan accommodation
- Attractive building
- Ground and first floor WCs
- Possible to split
- Large car park
- Yard (10,000 sq. ft.) available by separate negotiation

### **ACCOMMODATION**

The units have the following gross internal areas: -

| _           | Area m² | Area sq ft | Status    |  |
|-------------|---------|------------|-----------|--|
| Ground      | 182     | 1,968      | Available |  |
| Floor       |         |            |           |  |
| First Floor | 132     | 1,430      | Available |  |
| Main        |         |            |           |  |
| Office      |         |            |           |  |
| Total       | 314     | 3,398      | Available |  |