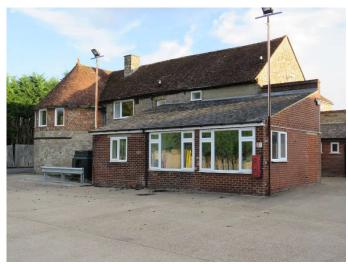

#### **DESCRIPTION**

The property provides a detached building that can be occupied as a whole or in part on separate agreements. Salient features include:-

- Ground and first floor refurbished offices
- Mainly open plan accommodation
- Attractive building
- Ground and first floor WCs
- Possible to split
- Large car park
- Yard (10,000 sq. ft.) available by separate negotiation