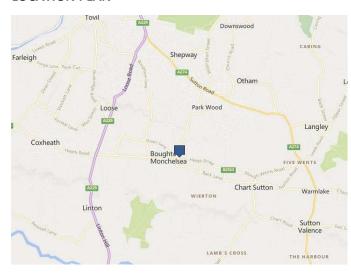

#### **LOCATION**

The property is located immediately adjacent to Heath Road (B2163) approximately 4 miles to the south of Maidstone. Junction 8 of the M20 is approximately 5 miles to the north east, while Junction 6 is 6 miles to the north, via central Maidstone.

Main line rail services are available from Maidstone East or Maidstone West (high speed), approximately 3 miles to the north.

#### **LOCATION PLAN**