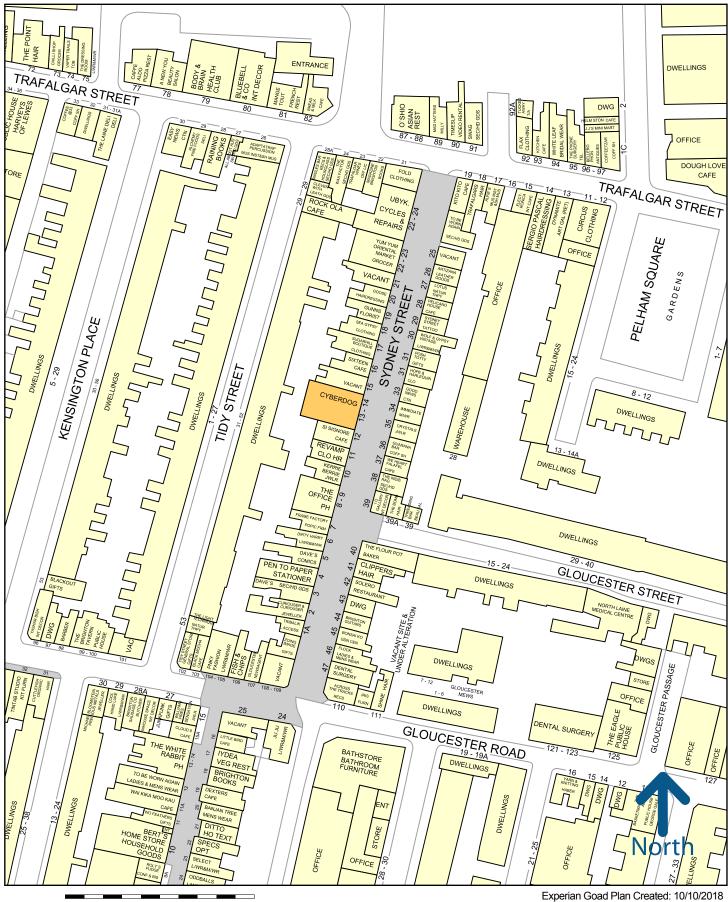

#### LOCATION

The premises are located o the western side of Svdnev Street one of Brighton's busiest streets. Sydney St holds many independence specialist retailers, coffee shops, restaurants, ensuring excellent all day footfall.

#### **DESCRIPTION**

Mid Terrace unit over ground, first floors with rear yard and staff area plus WC on 1st floor.