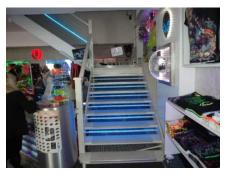

#### **DESCRIPTION**

Mid Terrace unit over ground, first floors with rear yard and staff area plus WC on 1st floor.

### **ACCOMMODATION (NIA)**

|                            | SQ M  | SQ FT |
|----------------------------|-------|-------|
| <b>Ground Floor Retail</b> | 106.8 | 1,150 |
| 1 <sup>st</sup> Floor      | 93.6  | 1,008 |
| TOTAL                      | 200.4 | 2,158 |