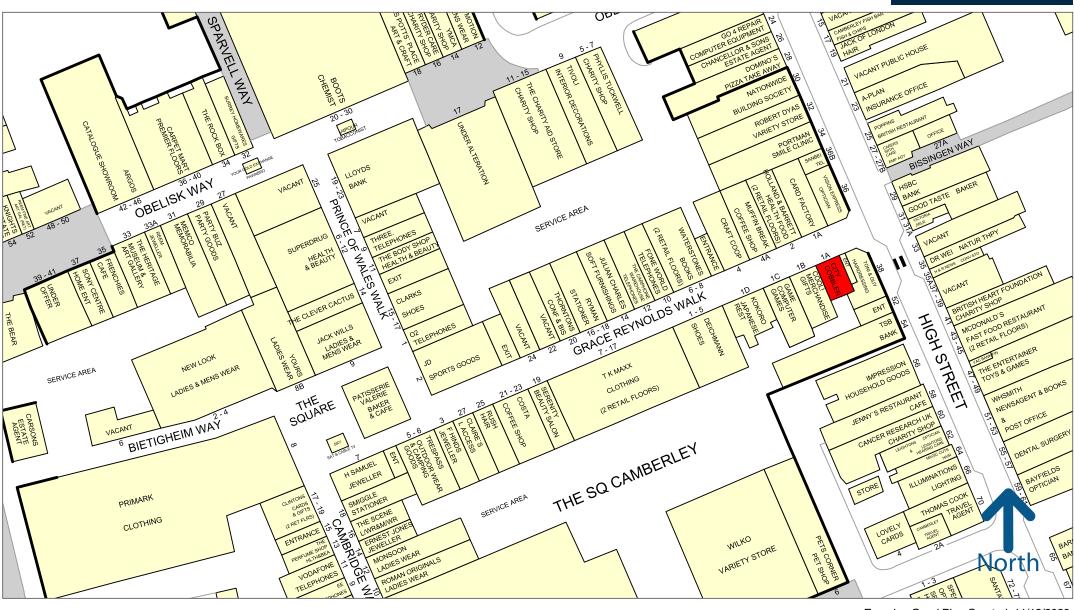

# CAMBERLEY THE SQUARE 1A GRACE REYNOLDS WALK

The premises are situated opposite **Card Factory** with other nearby retailers including **Kokoro**, **Muffin Break**, **Waterstone's**, **Toni & Guy** and **TK Maxx**.

50 metres

Map data

Copyright and confidentiality Experian, 2019. © Crown copyright and database rights 2019. OS 100019885

Experian Goad Plan Created: 11/12/2020 Created By: Smith Price RRG