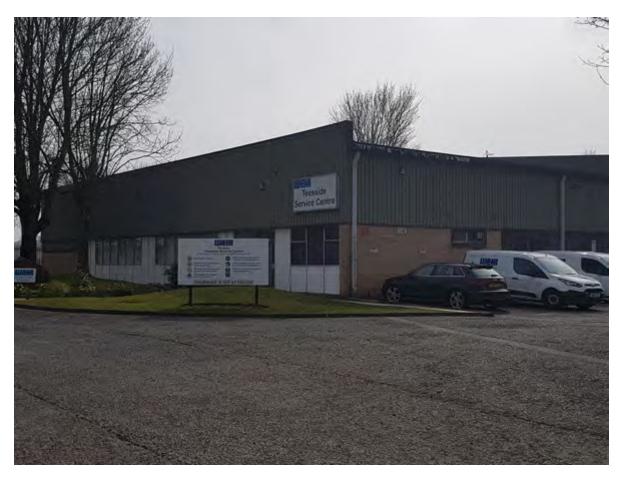

## **Description**

The property is situated in the well-established Cowpen Lane Industrial Estate in Billingham. Daimler Drive is accessed off the spine road of the estate Macklin Avenue. Cowpen Lane Estate is located at the Northern end of Billingham with readily available access to the A19 and road network beyond. Significant occupiers of Cowpen Lane Industrial Estate include the likes of KP Foods. Devereux. Cavendish Northern and PD Ports.

The building has been occupied and owned by Weir Group for many years. It has been extremely well maintained and looked after. The road was recovered in the last few years and new space heating was incorporated into the warehouse in the last 12 months. Internally the building has the provision of 2, 5 and 10 tonne cranes.

Internally there are single storey offices to the front with mezzanine above. A 5 metre high roller shutter on the northern elevation provides vehicular access where there is a small compound yard.