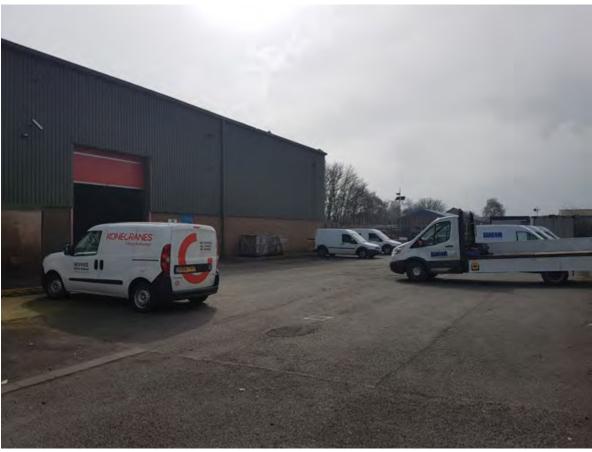

## **Description**

The property is situated in the well-established Cowpen Lane Industrial Estate in Billingham. Daimler Drive is accessed off the spine road of the estate Macklin Avenue. Cowpen Lane Estate is located at the Northern end of Billingham with readily available access to the A19 and road network beyond. Significant occupiers of Cowpen Lane Industrial Estate include the likes of KP Foods. Devereux. Cavendish Northern and PD Ports.

The building has been occupied and owned by Weir Group for many years. It has been extremely well maintained and looked after. The road was recovered in the last few years and new space heating was incorporated into the warehouse in the last 12 months. Internally the building has the provision of 2, 5 and 10 tonne cranes.

Internally there are single storey offices to the front with mezzanine above. A 5 metre high roller shutter on the northern elevation provides vehicular access where there is a small compound yard.

## **Key information**

- industrial
- Billingham
- 17458 sqft
- 2/5/10 tonne cranes
- Roller shutter access
- Compound yard