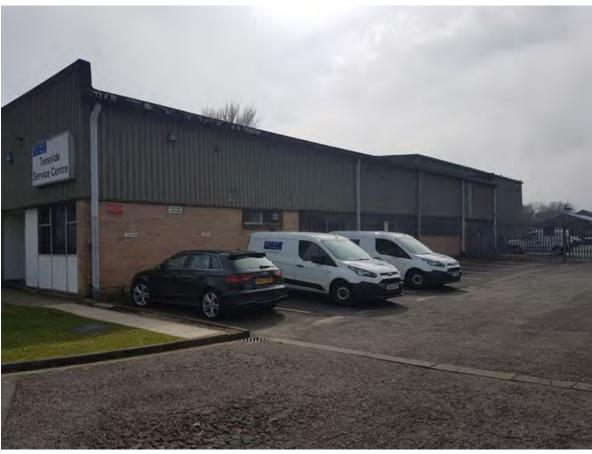

## **Description**

The property is situated in the well-established Cowpen Lane Industrial Estate in Billingham. Daimler Drive is accessed off the spine road of the estate Macklin Avenue. Cowpen Lane Estate is located at the Northern end of Billingham with readily available access to the A19 and road network beyond. Significant occupiers of Cowpen Lane Industrial Estate include the likes of KP Foods. Devereux. Cavendish Northern and PD Ports.

The building has been occupied and owned by Weir Group for many years. It has been extremely well maintained and looked after. The road was recovered in the last few years and new space heating was incorporated into the warehouse in the last 12 months. Internally the building has the provision of 2, 5 and 10 tonne cranes.

Internally there are single storey offices to the front with mezzanine above. A 5 metre high roller shutter on the northern elevation provides vehicular access where there is a small compound yard.