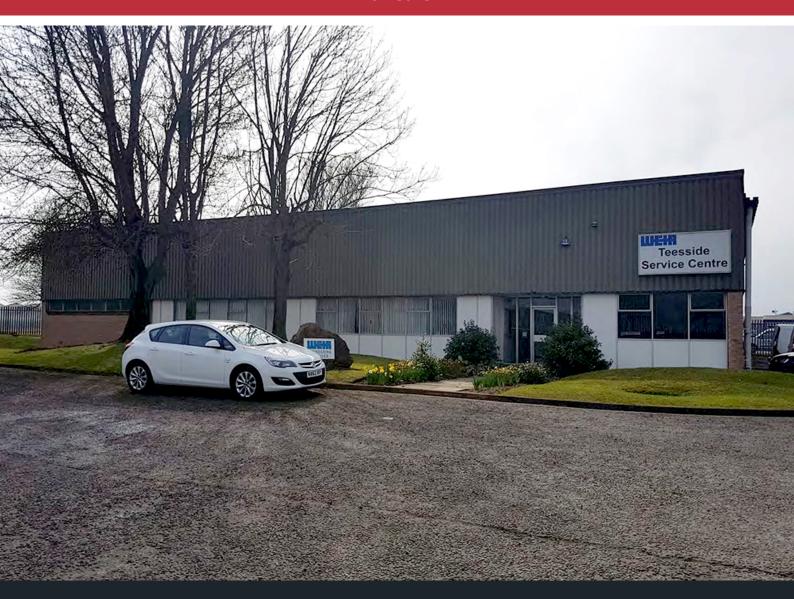

## **Description**

The property is situated in the well-established Cowpen Lane Industrial Estate in Billingham. Daimler Drive is accessed off the spine road of the estate Macklin Avenue. Cowpen Lane Estate is located at the Northern end of Billingham with readily available access to the A19 and road network beyond. Significant occupiers of Cowpen Lane Industrial Estate include the likes of KP Foods. Devereux. Cavendish Northern and PD Ports.

The building has been occupied and owned by Weir Group for many years. It has been extremely well maintained and looked after. The road was recovered in the last few years and new space heating was incorporated into the warehouse in the last 12 months. Internally the building has the provision of 2, 5 and 10 tonne cranes.

Internally there are single storey offices to the front with mezzanine above. A 5 metre high roller shutter on the northern elevation provides vehicular access where there is a small compound yard.