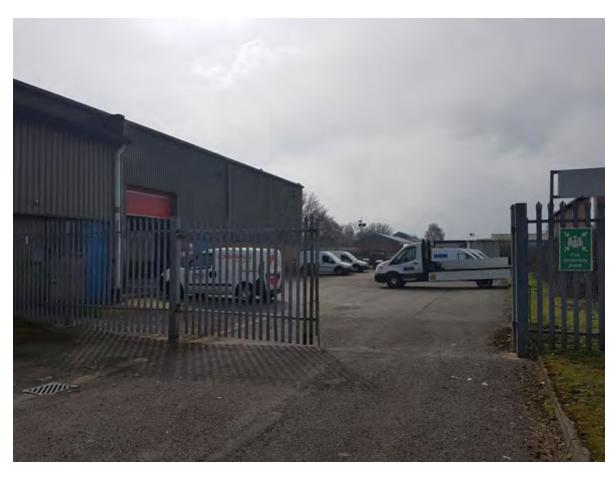

Internally there are single storey offices to the front with mezzanine above. A 5 metre high roller shutter on the northern elevation provides vehicular access where there is a small compound yard.