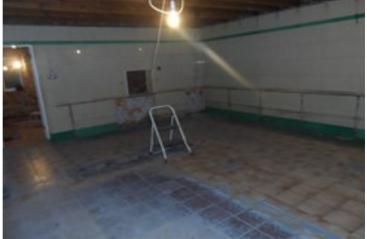

#### Accommodation

GROUND FLOOR: Retail area - 6.4m x 5.0m Storage - 6.1m x 4.6m Store - 1.4m x 1.7m W.C.

FIRST FLOOR:

Room 1 - 4.2m x 6.1m Room 2 - 5.0m x 3.6m Room 3 - 2.6m x 5.0m W.C.

NIA - 120.1sqm (1292.7sqft)