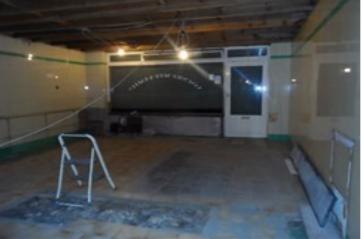

#### Accommodation

GROUND FLOOR: Retail area - 6.4m x 5.0m Storage - 6.1m x 4.6m Store - 1.4m x 1.7m W.C.

FIRST FLOOR:

Room 1 - 4.2m x 6.1m Room 2 - 5.0m x 3.6m Room 3 - 2.6m x 5.0m W.C.

NIA - 120.1sqm (1292.7sqft)