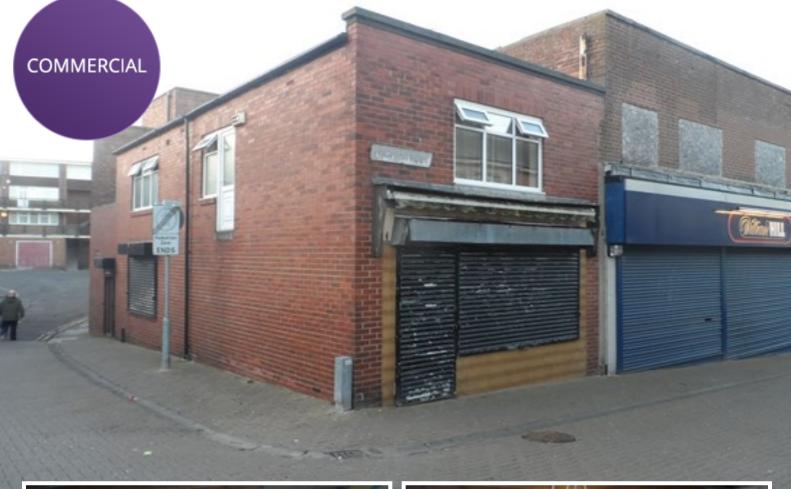

## **Description**

We are pleased to offer for sale this two storey property. The subject property briefly comprises of a retail area and storage to the ground floor along with three rooms to the first floor. The subject property is located within an established retail area at Felling a highly populated part of Gateshead, Tyne and Wear. The location is provided access to a reasonable level of services and facilities including access to Newcastle around 3 miles north west of the property.

#### Location

The subject property is located within an established retail area at Felling a highly populated part of Gateshead, Tyne and Wear. High Street, Felling, is made up of local traders and national retailers commonly found in community areas. The location is provided access to a reasonable level of services and facilities including access to Newcastle around 3 miles north west of the property.