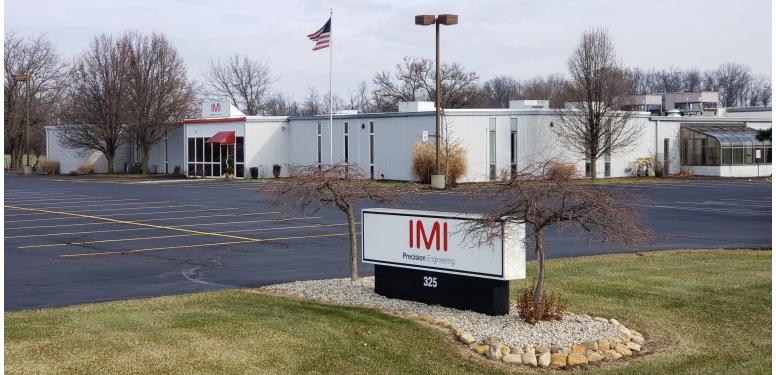

### 325 Carr Dr. Brookville OH 45309

61,900+sf industrial building for lease in Brookville, Oh. Current engineering/manufacturing tenant is vacating due to plant consolidation. 49,000+ sf manufacturing, 12,500 sf office, dock, other roll-up doors serving different areas. Very clean, well maintained facility. Sits on 5 acres, 160 parking spaces. Just 1.7 miles off I-70, 9 miles from Dayton International Airport, and 14 miles from the convergence of I-70/75. Less than 2 miles to General Motors new Duramax plant.

- 61,900 sq.ft. building
- . 12,500 sq.ft. office
- . 49,400 sq.ft. manufacturing
- 4.96 ac. Lot
- . 2 drive-in doors
  - 1 dock door