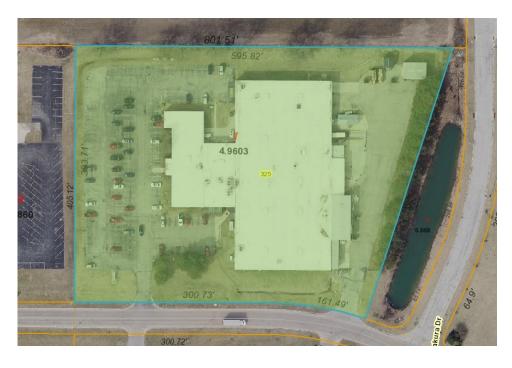

### 325 Carr Dr. Brookville OH 45309

61,900+sf industrial building for lease in Brookville, Oh. Current engineering/manufacturing tenant is vacating due to plant consolidation. 49,000+ sf manufacturing, 12,500 sf office, dock, other roll-up doors serving different areas. Very clean, well maintained facility. Sits on 5 acres, 160 parking spaces. Just 1.7 miles off I-70, 9 miles from Dayton International Airport, and 14 miles from the convergence of I-70/75. Less than 2 miles to General Motors new Duramax plant.

- 61,900 sq.ft. building
- . 12,500 sq.ft. office
- . 49,400 sq.ft. manufacturing
- 4.96 ac. Lot
- . 2 drive-in doors
  - 1 dock door

# SITE MAPS