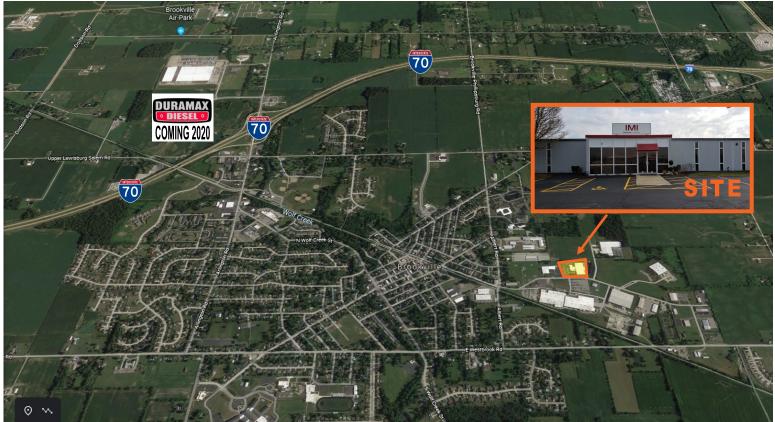

### 325 Carr Dr. Brookville OH 45309

61,900+sf industrial building for lease in Brookville, Oh. Current engineering/manufacturing tenant is vacating due to plant consolidation. 49,000+ sf manufacturing, 12,500 sf office, dock, other roll-up doors serving different areas. Very clean, well maintained facility. Sits on 5 acres, 160 parking spaces. Just 1.7 miles off I-70, 9 miles from Dayton International Airport, and 14 miles from the convergence of I-70/75. Less than 2 miles to General Motors new Duramax plant.

# SITE MAPS

#### **Close Proximity to:**

- . Interstate 70 (1.7 miles)
- . Interstate 75 (12 miles)
- Dayton International Airport (9 miles)
- New GM Duramax Plant (1.8 miles)
- W.P.A.F.B. (15 miles)
- Richmond, IN (22 miles)