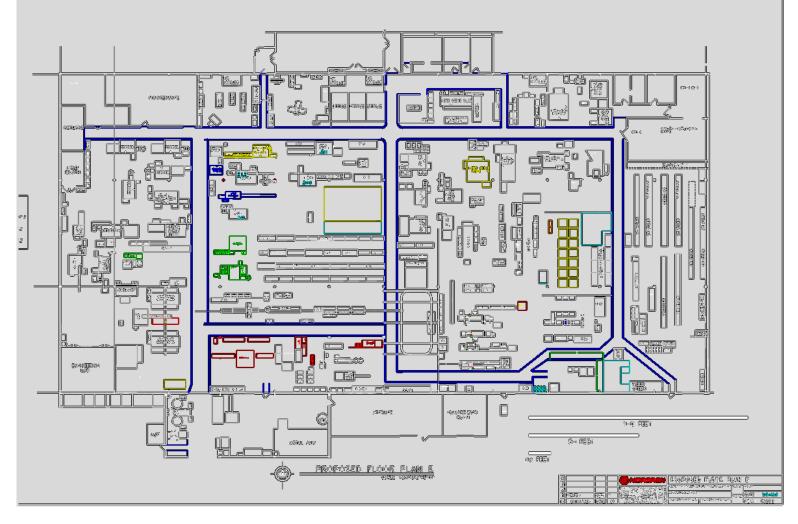

## **FLOOR PLAN**

#### **PROPERTY HIGHLIGHTS:**

- Updated offices
- . Wet/dry sprinkler
- 1 ton crane
- Cafeteria/breakroom
- Locker rooms
- Multiple entrances
- . New roof 2016
- · 280V power
- · 14' ceiling heights