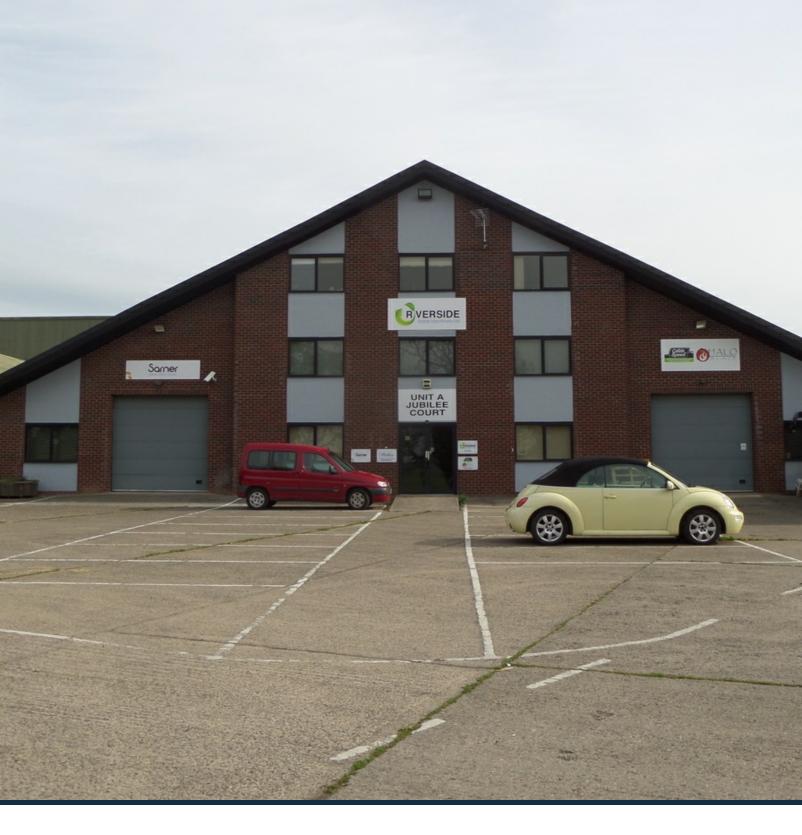

## AVAILABLE TO LET Unit A Suite 1b Jubilee Court

Suite1B Copgrove, Harrogate, North Yorkshire HG3 3TB

Industrial for rent, 5,758 sq ft, £35,000 per annum

To request a viewing call us on (01423) 547313 For more information visit https://realla.co/m/44251-unit-a-suite-1b-jubilee-court-suite1b-copgrove

### Unit A Suite 1b Jubilee Court

Suite1B Copgrove, Harrogate, North Yorkshire HG3 3TB To request a viewing call us on (01423) 547313

# Light industrial warehouse with integral high quality office accommodation

The property provides a light industrial warehouse with integral office suite.

The warehouse is configured with a front loading door to the front elevation and loading area and benefits from a WC, kitchen and shower facilities.