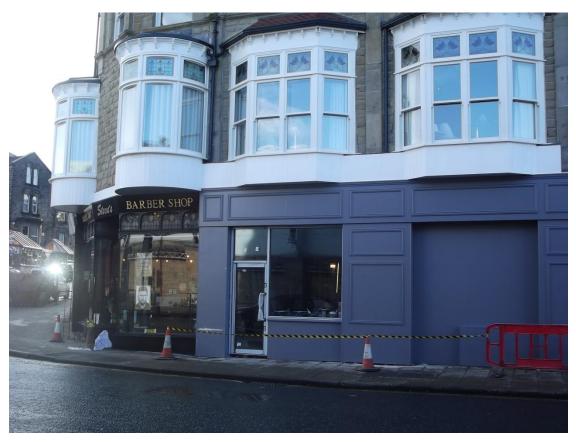

#### LOCATION

The premises are located in a prominent retail position on Kings Road, near to the junction of Cheltenham Crescent and opposite the Harrogate International Centre.

The property is in Harrogate town centre which offers an extensive range of retail outlets, restaurants and financial facilities. Harrogate itself has good transport links to the motorways and by rail to Leeds, York and beyond.

#### **DESCRIPTION**

The available space comprises a ground floor retail shop. The premises form part of a larger building constructed in stone under a pitched roof. The shop has the benefit of a large display window and is newly refurbished. Further retail space is available up to 4,000sqft further details available on request.