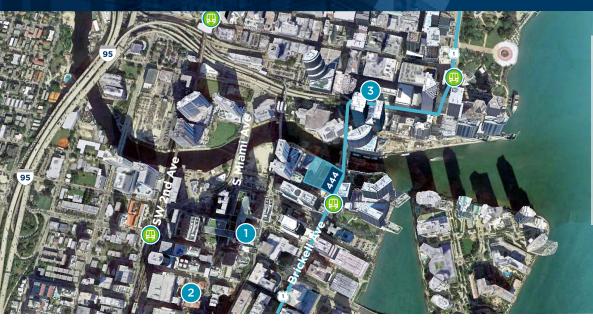

#### **KEY LOCATIONS**

#### PROPERTY FLOOR PLATE (10<sup>TH</sup> FLOOR)

- Direct access to Brickell Avenue & Downtown
- Close to all major thoroughfares
- Walking distance to Downtown Miami, the government district, five-star hotels, fine restaurants and shopping, Shops at Mary Brickell Village, Whole Foods, & Brickell City Centre