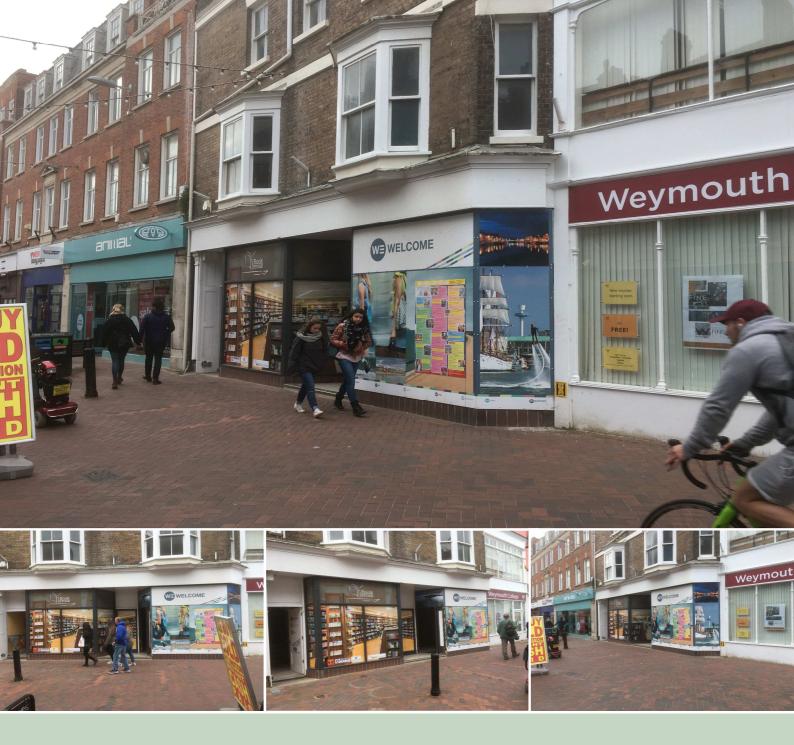

### **The Property**

The shop premises currently comprise a lock up shop property which can be returned to 2 single shops.

The property is well located in the pedestrian area of St Marys Street close to the town beach and adjacent to Intersport and Animal and opposite Barclays Bank.

## Situation

The property is situated in a busy parade with Marks & Spencers, Animal, Intersport and Barclays Bank nearby. The property is also close to the town beach and bus stops at the landmark Kings Statue on the Esplanade.