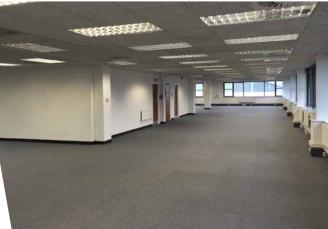

### Ley Court provides modern, open-plan offices with suites available of 3,621ft<sup>2</sup>, 4,415ft<sup>2</sup> and 8,036ft<sup>2</sup>.

Situated in a prominent position only 1.6 miles west from junction 11a of the M5 motorway, and minutes from Gloucester city centre, Ley Court is well located on the popular Barnwood Business Park, just off the A417.

**Accommodation:** The floors are accessed from a shared ground floor reception with the benefit of a passenger lift serving all floors. The accommodation is majority open plan with perimeter trunking, suspended ceilings with recessed lighting and double glazed windows. There are male and female WC's available in the building.