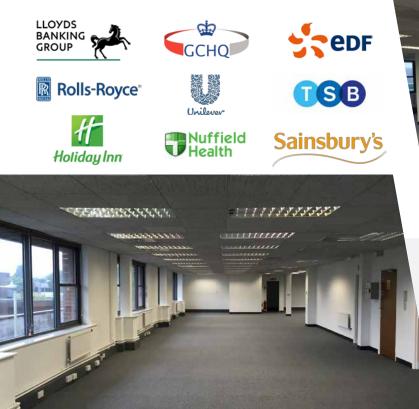

### Ley Court provides modern, open-plan offices with suites available of 3,621ft<sup>2</sup>, 4,415ft<sup>2</sup> and 8,036ft<sup>2</sup>.

Situated in a prominent position only 1.6 miles west from junction 11a of the M5 motorway, and minutes from Gloucester city centre, Ley Court is well located on the popular Barnwood Business Park, just off the A417.

**Accommodation:** The floors are accessed from a shared ground floor reception with the benefit of a passenger lift serving all floors. The accommodation is majority open plan with perimeter trunking, suspended ceilings with recessed lighting and double glazed windows. There are male and female WC's available in the building.