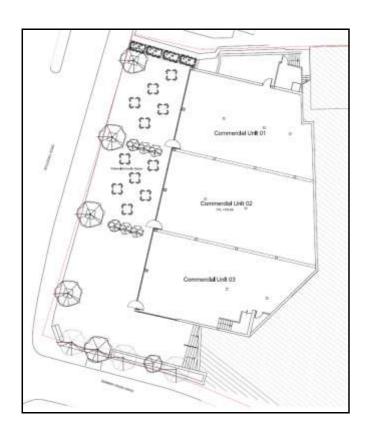

#### **DESCRIPTION**

The front showroom building is available to let as a whole or in parts. Plans are available showing the ground floor split into 3 shop units with a gym at upper level. Other uses and configurations will be considered and space exists for outdoor seating areas.

#### **ACCOMMODATION** Approx gross internal areas)

| Upper Ground Floor | 3,270 sq ft | 303.8 sq m |
|--------------------|-------------|------------|
| Lower Ground Floor | 5,180 sq ft | 481.2 sq m |
| TOTAL              | 8,450 sq ft | 785.0 sq m |

## **PLANNING**

A planning consent is anticipated for use of the upper floor and part of the ground floor of the showroom for a 24 hour gym with retail/restaurant uses on the remainder of the ground floor. Other uses will, however, be considered.

#### Site Plan

**Parking Area** 

**Lower Ground Floor** 

**Upper Ground Floor** 