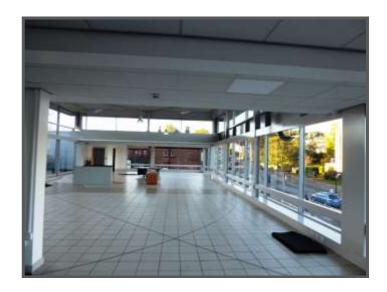

#### **DESCRIPTION**

The front showroom building is available to let as a whole or in parts. Plans are available showing the ground floor split into 3 shop units with a gym at upper level. Other uses and configurations will be considered and space exists for outdoor seating areas.

#### **ACCOMMODATION** Approx gross internal areas)

| Upper Ground Floor | 3,270 sq ft | 303.8 sq m |
|--------------------|-------------|------------|
| Lower Ground Floor | 5,180 sq ft | 481.2 sq m |
| TOTAL              | 8,450 sq ft | 785.0 sq m |