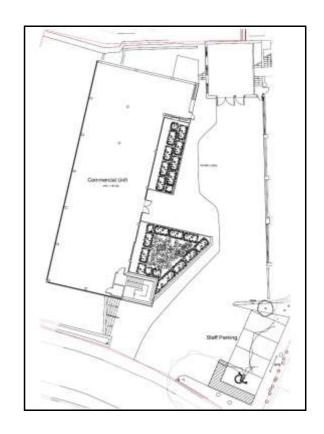

#### **DESCRIPTION**

The front showroom building is available to let as a whole or in parts. Plans are available showing the ground floor split into 3 shop units with a gym at upper level. Other uses and configurations will be considered and space exists for outdoor seating areas.

The upper floor of the rear workshop building has been let to a firm of accountants and the lower floor is to be converted to a car park with a capacity for around 35 cars plus motorcycle and cycle parking.

#### Site Plan

**Parking Area** 

**Lower Ground Floor** 

**Upper Ground Floor** 