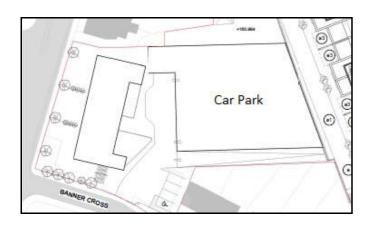

The upper floor of the rear workshop building has been let to a firm of accountants and the lower floor is to be converted to a car park with a capacity for around 35 cars plus motorcycle and cycle parking.

#### Site Plan

**Parking Area** 

**Lower Ground Floor** 

**Upper Ground Floor** 