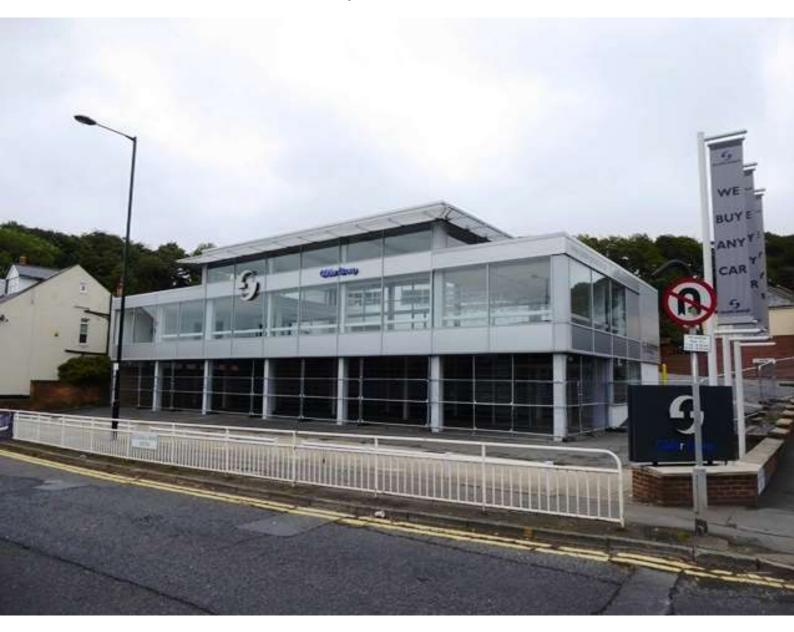

# To Let

1 Ecclesall Road South, Sheffield S11 9PA

- Opportunities for Leisure, Restaurant, Retail or Office Uses
- Up To 8,450 sq ft
- Large Car Parking Provision
- Exceptional Location with Main Road Frontage
- Expressions of Interest from Occupiers Invited

#### **LOCATION**

The property is prominently located in the Banner Cross area of Sheffield at the junction of Ecclesall Road (A625), Psalter Lane and Ecclesall Road, approximately 3 miles south-west of the city centre. The premises are adjacent to the Banner Cross district shopping centre and retailers nearby include Co-Operative & Sainsbury foodstores, Lloyds Pharmacy and a range of other national and local traders.

#### **DESCRIPTION**

The front showroom building is available to let as a whole or in parts. Plans are available showing the ground floor split into 3 shop units with a gym at upper level. Other uses and configurations will be considered and space exists for outdoor seating areas.