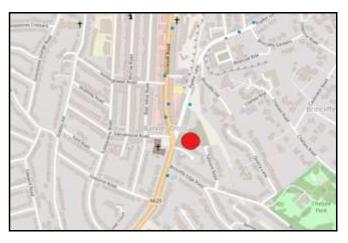

#### **LOCATION**

The property is prominently located in the Banner Cross area of Sheffield at the junction of Ecclesall Road (A625), Psalter Lane and Ecclesall Road, approximately 3 miles south-west of the city centre. The premises are adjacent to the Banner Cross district shopping centre and retailers nearby include Co-Operative & Sainsbury foodstores, Lloyds Pharmacy and a range of other national and local traders.

#### Site Plan

**Parking Area** 

**Lower Ground Floor** 

**Upper Ground Floor** 