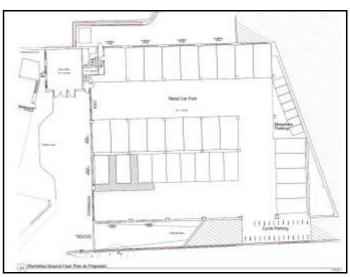

The upper floor of the rear workshop building has been let to a firm of accountants and the lower floor is to be converted to a car park with a capacity for around 35 cars plus motorcycle and cycle parking.

#### **ACCOMMODATION** Approx gross internal areas)

| Upper Ground Floor | 3,270 sq ft | 303.8 sq m |
|--------------------|-------------|------------|
| Lower Ground Floor | 5,180 sq ft | 481.2 sq m |
| TOTAL              | 8,450 sq ft | 785.0 sq m |

#### Site Plan

**Parking Area** 

**Lower Ground Floor** 

**Upper Ground Floor** 