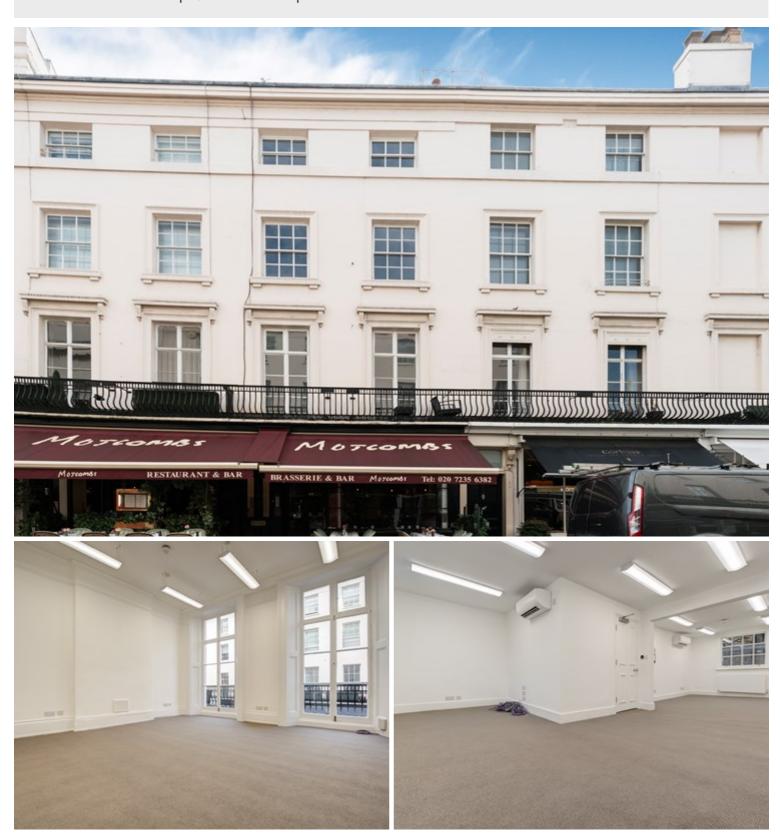

## **25A MOTCOMB STREET, LONDON SW1X 8JU**

#### PERIOD OFFICES IN A VERY DESIRABLE LOCATION

#### **1** DESCRIPTION

Wonderful three storey property in very desirable location.

A rare opportunity to acquire a self-contained building ion the heart of Belgravia's prestigious Motcomb Street.

The property is currently undergoing refurbishment to restore the period charm of the building, whilst modernising elements to bring it in line with a modern occupiers requirements.

#### **★** AMENITIES

- Self-contained
- Air conditioning/heating
- WC's
- Period Features
- Recently refurbished
- Kitchenette
- Heart of Motcomb Street