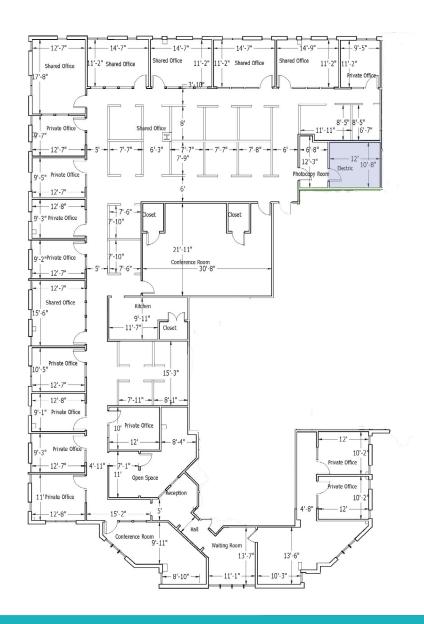

roximity to I-4 not only guarantees excellent accessibility but also makes commuting hassle-free for both employees and clients.
- Situated at the intersection of International Pkwy and Lake Mary Blvd, the location ensures unparalleled connectivity.
- Abundant parking.

### PROPERTY OVERVIEW





#### **PROPERTY ADDRESS**

160 International Pkwy, Heathrow, FL 32746



#### **PARKING**

75 Spaces (3.50/1,000 SF)



### **ELEVATORS**

1 with 0 freight



#### **BUILDING AREA**

24,497 SF RBA



### **STORIES**

2 Floors



### **MUNICIPALITY**

City of Lake Mary



## **AERIAL OVERVIEW**





## **GEOGRAPHIC OVERVIEW**



Commercial Real Estate Solutions®



# LEASING OPPORTUNITIES



### Suite 110 | 2,280 RSF



### Suite 100 | 2,400 RSF



# LEASING OPPORTUNITIES



Suite 200 | 8,884 RSF



### Suite 270 | 1,025 RSF



### **Contact Us**

Anthony Bernabe (407) 634-2813 | abernabe@equity.net

Jordan Characo (407) 634-4428 | jcharaco@equity.net