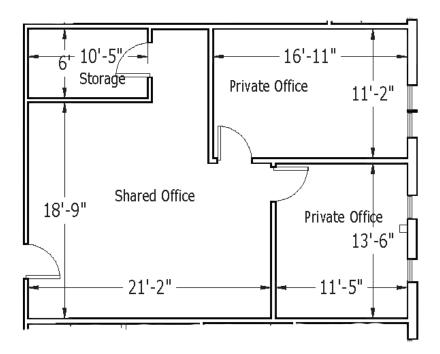

antees excellent accessibility but also makes commuting hassle-free for both employees and clients.
- Situated at the intersection of International Pkwy and Lake Mary Blvd, the location ensures unparalleled connectivity.
- Abundant parking.

### PROPERTY OVERVIEW





#### **PROPERTY ADDRESS**

160 International Pkwy, Heathrow, FL 32746



#### **PARKING**

75 Spaces (3.50/1,000 SF)



### **ELEVATORS**

1 with 0 freight



#### **BUILDING AREA**

24,497 SF RBA



### **STORIES**

2 Floors



### **MUNICIPALITY**

City of Lake Mary



## **AERIAL OVERVIEW**





## **GEOGRAPHIC OVERVIEW**



Commercial Real Estate Solutions®



# LEASING OPPORTUNITIES



### Suite 110 | 2,280 RSF



### Suite 100 | 2,400 RSF



# LEASING OPPORTUNITIES



Suite 200 | 8,884 RSF



### Suite 270 | 1,025 RSF



### **Contact Us**

Anthony Bernabe (407) 634-2813 | abernabe@equity.net

Jordan Characo (407) 634-4428 | jcharaco@equity.net