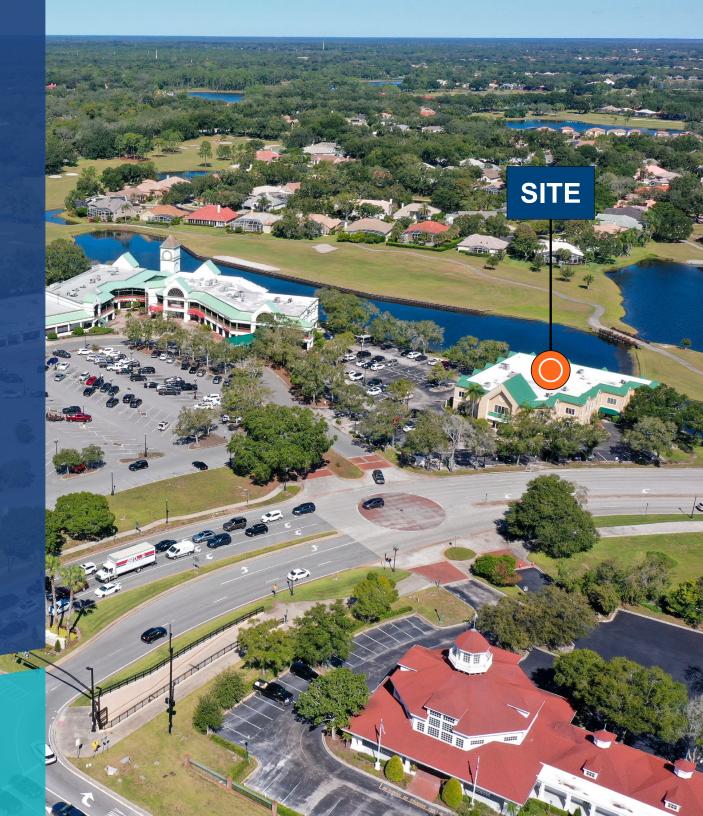

n of International Pkwy and Lake Mary Blvd, the location ensures unparalleled connectivity.
- Abundant parking.

### PROPERTY OVERVIEW





#### **PROPERTY ADDRESS**

160 International Pkwy, Heathrow, FL 32746



#### **PARKING**

75 Spaces (3.50/1,000 SF)



### **ELEVATORS**

1 with 0 freight



#### **BUILDING AREA**

24,497 SF RBA



### **STORIES**

2 Floors



### **MUNICIPALITY**

City of Lake Mary



## **AERIAL OVERVIEW**





## **GEOGRAPHIC OVERVIEW**



Commercial Real Estate Solutions®



# LEASING OPPORTUNITIES



### Suite 110 | 2,280 RSF



### Suite 100 | 2,400 RSF



# LEASING OPPORTUNITIES



Suite 200 | 8,884 RSF



### Suite 270 | 1,025 RSF



### **Contact Us**

Anthony Bernabe (407) 634-2813 | abernabe@equity.net

Jordan Characo (407) 634-4428 | jcharaco@equity.net