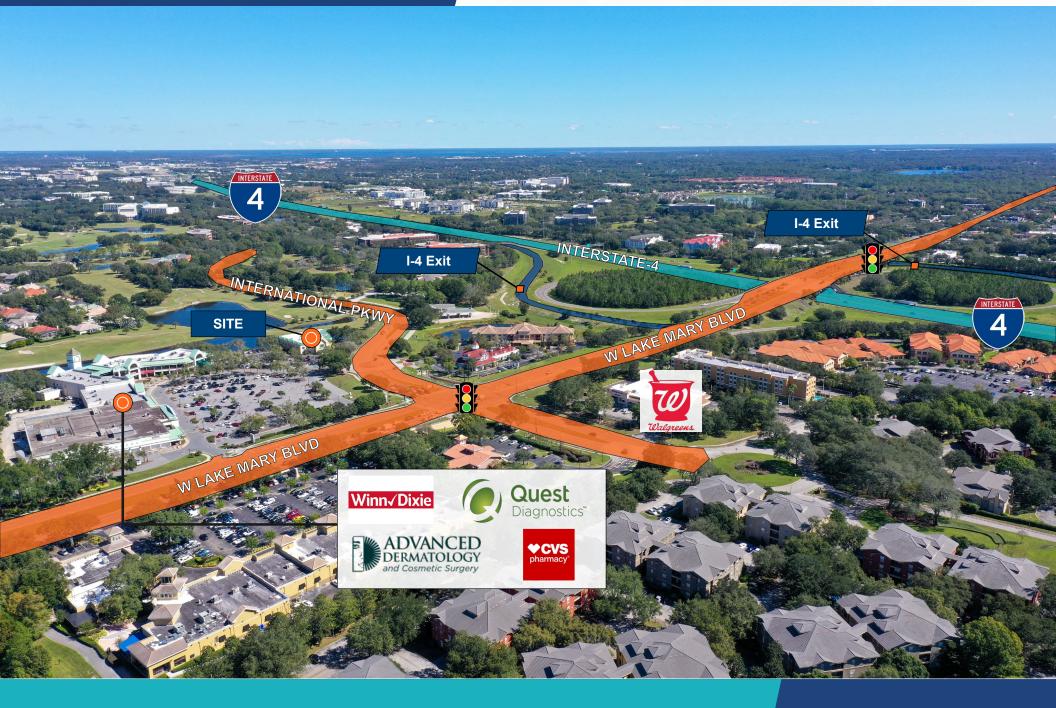

al practices.



Anthony Bernabe
(407) 634-2813 | abernabe@equity.net

Jordan Characo (407) 634-4428 | jcharaco@equity.net

- ✓ Full-service leases, eliminating concerns about CAM charges.
- ✓ Its close proximity to I-4 not only guarantees excellent accessibility but also makes commuting hassle-free for both employees and clients.
- Situated at the intersection of International Pkwy and Lake Mary Blvd, the location ensures unparalleled connectivity.
- Abundant parking.

### PROPERTY OVERVIEW





#### **PROPERTY ADDRESS**

160 International Pkwy, Heathrow, FL 32746



#### **PARKING**

75 Spaces (3.50/1,000 SF)



### **ELEVATORS**

1 with 0 freight



#### **BUILDING AREA**

24,497 SF RBA



### **STORIES**

2 Floors



### **MUNICIPALITY**

City of Lake Mary



## **AERIAL OVERVIEW**





## **GEOGRAPHIC OVERVIEW**



Commercial Real Estate Solutions®



# LEASING OPPORTUNITIES



### Suite 110 | 2,280 RSF



### Suite 100 | 2,400 RSF



# LEASING OPPORTUNITIES



Suite 200 | 8,884 RSF



### Suite 270 | 1,025 RSF



### **Contact Us**

Anthony Bernabe (407) 634-2813 | abernabe@equity.net

Jordan Characo (407) 634-4428 | jcharaco@equity.net