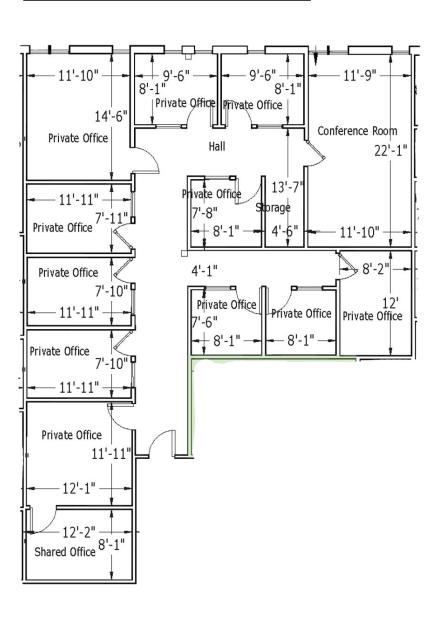

minating concerns about CAM charges.
- ✓ Its close proximity to I-4 not only guarantees excellent accessibility but also makes commuting hassle-free for both employees and clients.
- Situated at the intersection of International Pkwy and Lake Mary Blvd, the location ensures unparalleled connectivity.
- Abundant parking.

### PROPERTY OVERVIEW





#### **PROPERTY ADDRESS**

160 International Pkwy, Heathrow, FL 32746



#### **PARKING**

75 Spaces (3.50/1,000 SF)



### **ELEVATORS**

1 with 0 freight



#### **BUILDING AREA**

24,497 SF RBA



### **STORIES**

2 Floors



### **MUNICIPALITY**

City of Lake Mary



## **AERIAL OVERVIEW**





## **GEOGRAPHIC OVERVIEW**



Commercial Real Estate Solutions®



# LEASING OPPORTUNITIES



### Suite 110 | 2,280 RSF



### Suite 100 | 2,400 RSF



# LEASING OPPORTUNITIES



Suite 200 | 8,884 RSF



### Suite 270 | 1,025 RSF



### **Contact Us**

Anthony Bernabe (407) 634-2813 | abernabe@equity.net

Jordan Characo (407) 634-4428 | jcharaco@equity.net