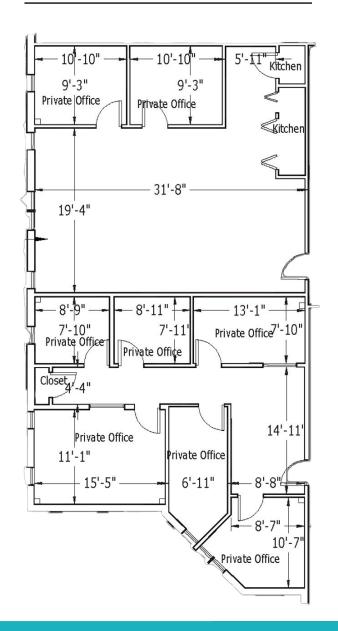

- ✓ Full-service leases, eliminating concerns about CAM charges.
- ✓ Its close proximity to I-4 not only guarantees excellent accessibility but also makes commuting hassle-free for both employees and clients.
- Situated at the intersection of International Pkwy and Lake Mary Blvd, the location ensures unparalleled connectivity.
- Abundant parking.

### PROPERTY OVERVIEW





#### **PROPERTY ADDRESS**

160 International Pkwy, Heathrow, FL 32746



#### **PARKING**

75 Spaces (3.50/1,000 SF)



### **ELEVATORS**

1 with 0 freight



#### **BUILDING AREA**

24,497 SF RBA



### **STORIES**

2 Floors



### **MUNICIPALITY**

City of Lake Mary



## **AERIAL OVERVIEW**





## **GEOGRAPHIC OVERVIEW**



Commercial Real Estate Solutions®



# LEASING OPPORTUNITIES



### Suite 110 | 2,280 RSF



### Suite 100 | 2,400 RSF



# LEASING OPPORTUNITIES



Suite 200 | 8,884 RSF



### Suite 270 | 1,025 RSF



### **Contact Us**

Anthony Bernabe (407) 634-2813 | abernabe@equity.net

Jordan Characo (407) 634-4428 | jcharaco@equity.net