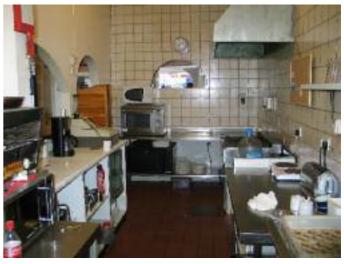

#### **KITCHEN AREA/SERVERY:**

Microwave oven, deep fat fryers, griddle, stainless steel work surfaces, hot water still, Hobart commercial dishwasher, stainless steel sink, shelving, fridges, various other utensils.