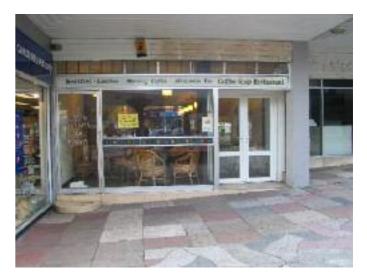

#### **Description:**

A Lock-up Café/Restaurant premises, situated in a Town Centre location, at the entrance to Crossways Shopping Centre from Hyde Road.

The Café is offered with furniture, fixtures and fittings and equipment (as seen) and is an ideal opportunity for those looking to establish a business with low entry costs.

#### Briefly, the Accommodation comprises:

The property has a frontage of 5.27m (17'10") and a depth of 16.6m (54'0"), currently arranged with 15 tables.

To the front of the Shop, there is a Forecourt to Crossways Shopping Centre with potential for further outside tables and chairs.