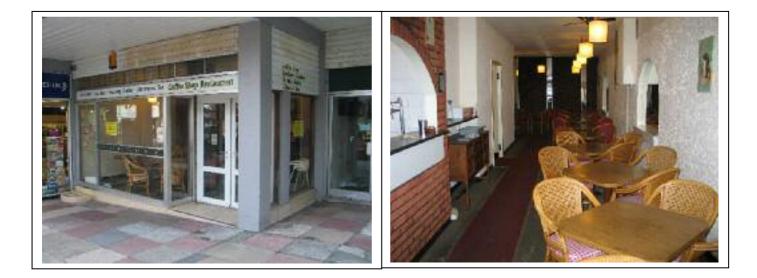

#### **Description:**

A Lock-up Café/Restaurant premises, situated in a Town Centre location, at the entrance to Crossways Shopping Centre from Hyde Road.

The Café is offered with furniture, fixtures and fittings and equipment (as seen) and is an ideal opportunity for those looking to establish a business with low entry costs.

#### Briefly, the Accommodation comprises:

The property has a frontage of 5.27m (17'10") and a depth of 16.6m (54'0"), currently arranged with 15 tables.

To the front of the Shop, there is a Forecourt to Crossways Shopping Centre with potential for further outside tables and chairs.