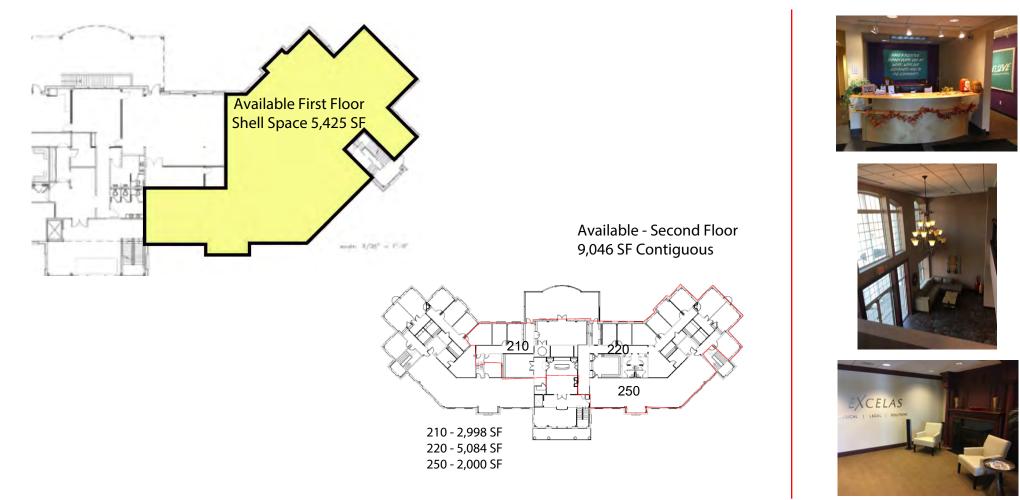

#### **LISTING DATA**

| Total Available SF: | 12,908 SF                                            |
|---------------------|------------------------------------------------------|
| First Floor:        | 5,425 SF (unfinished)                                |
| Second Floor:       | Up to 9,046 SF Contiguous -<br>Divisible to 2,000 SF |

#### **Floor Plans**

All information furnished regarding property for sale, rental or financing is from sources deemed reliable, but no warranty or representation is made to the accuracy thereof and same is submitted to errors, omissions, change of price, rental or other conditions prior to sale, lease or financing or withdrawal without notice. No liability of any kind is to be imposed on the broker herein.