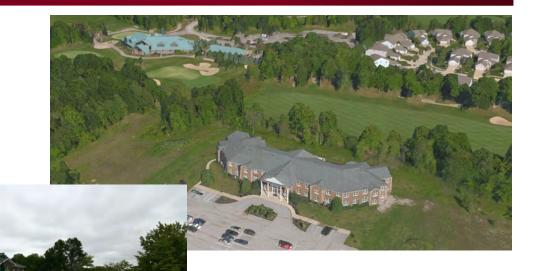

#### **PROPERTY OVERVIEW**

Built in 2007, this property combines a unique blend of convenience, tranquil setting, amenities professional environment and proximity to the Cuyahoga County Airport. Now Professionally leased and managed by Lee & Associates.

| BUILDING INFORMATION |                                                                                                         |
|----------------------|---------------------------------------------------------------------------------------------------------|
| Total RBA:           | 36,280 SF                                                                                               |
| Parking:             | 4 spaces / 1,000 SF                                                                                     |
| HVAC:                | Trane XR-90,<br>Individual Controls                                                                     |
| Construction:        | Brick                                                                                                   |
| Amenities:           | Shared Patio (some<br>suites), Golf Simulator<br>by appointment,<br>Adjacent to<br>Stonewater Golf Club |