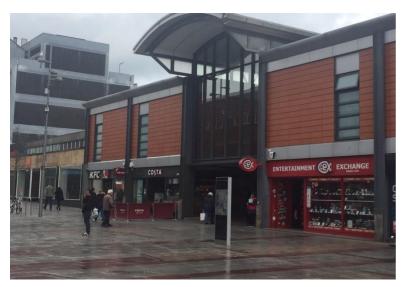

## LOCATION

The property is situated in a prime & busy position directly opposite the town's main covered retail scheme - The Bridges Shopping Centre. The street is the main pedestrianised thoroughfare in Sunderland providing linkage to Fawcett Street, High Street West and Maritime Terrace. The combined national rail and Metro Stations are close by with local bus services stopping directly behind the premises on Fawcett Street. Nearby occupiers include Costa Coffee, Nationwide & CEX.

## ACCOMMODATION

The building comprises of a ground floor retail unit with additional storage at first floor level. There is stair access between the levels. Plans available on request. The premises are to be offered as a fully fitted restaurant/takeaway unit although the KFC branding will be removed. There is not an opportunity to become a KFC franchisee here and hence other branding will need to be adopted.