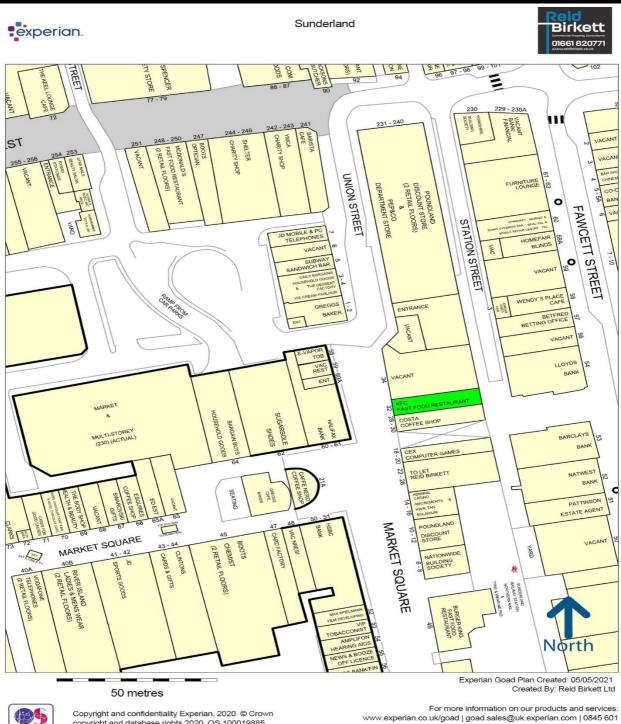

## LOCATION

The property is situated in a prime & busy position directly opposite the town's main covered retail scheme - The Bridges Shopping Centre. The street is the main pedestrianised thoroughfare in Sunderland providing linkage to Fawcett Street, High Street West and Maritime Terrace. The combined national rail and Metro Stations are close by with local bus services stopping directly behind the premises on Fawcett Street. Nearby occupiers include Costa Coffee, Nationwide & CEX.

# Fully Fitted former KFC in tradeable condition Prime Retail Unit To Let by way of sublease 26 Market Square Sunderland SR1 3HW

copyright and database rights 2020. OS 100019885

www.experian.co.uk/goad | goad.sales@uk.experian.com | 0845 601