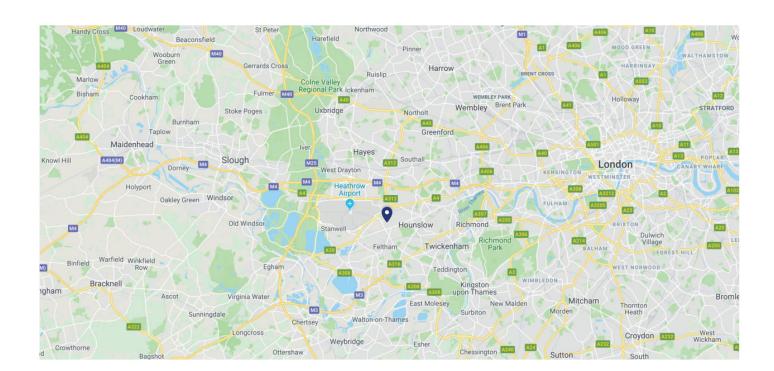

### **LOCATION**

North Feltham Trading Estate is located in close proximity to the M4 (J3), providing excellent access to Central London, the M25 and the wider motorway network. Hatton Cross Underground Station (Piccadilly Line) is within two miles of the premise, providing services to Heathrow Airport and Central London.

Heathrow Airport 1.1 miles
Heathrow Cargo Terminal 3 miles
M4 (J3) 2.8 miles
M3 (J1) 4 miles
M25 5.9 miles
Central London 14 miles