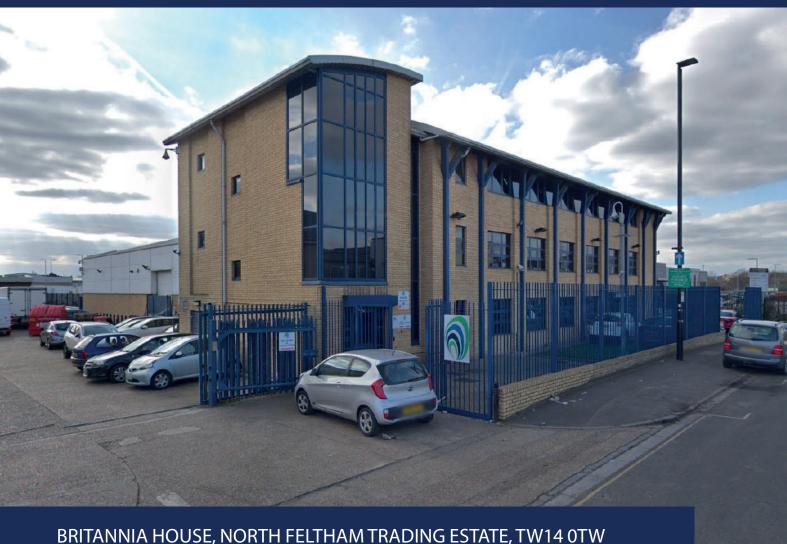

### BRITANNIA HOUSE, NORTH FELTHAM TRADING **ESTATE**

BRITANNIA HOUSE, NORTH FELTHAM TRADING ESTATE, TW14 0TW

### **DESCRIPTION**

The property is a modern industrial warehouse, which benefits from a high specification office content, which comprises approximately 40% of the total

Externally there is a yard and a generous parking provision.

### **SPECIFICATION**

Salient specification details as follows:

- · Three phase power
- 1 level access loading door
- Shared yard with 21 car parking spaces