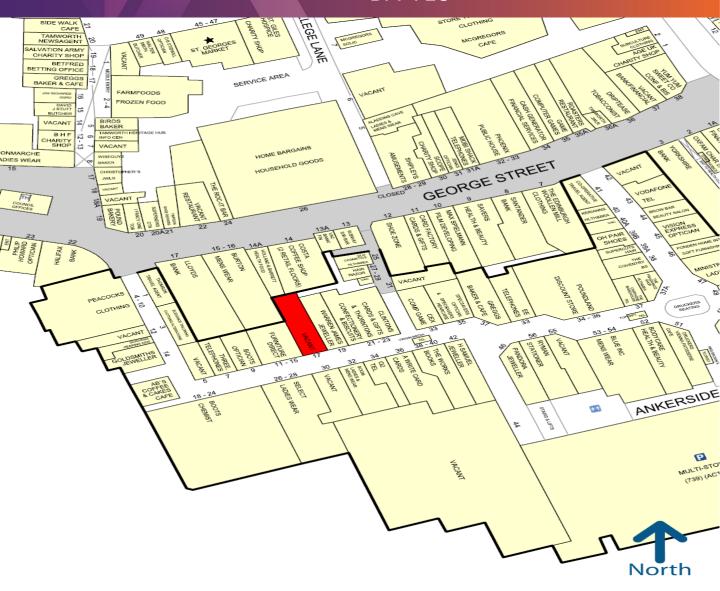

## PRIME UNIT TO LET

Unit 15, Ankerside Shopping Centre, Tamworth, B79 7LG

#### **LOCATION**

The Ankerside Shopping Centre is the prime shopping within Tamworth and is anchored by **Boots**. Other retailers in the scheme include **Iceland**, **Peacocks**, **Clintons** and **Poundland**.

The scheme also provides the town's principle multi-storey car park of 730 spaces.