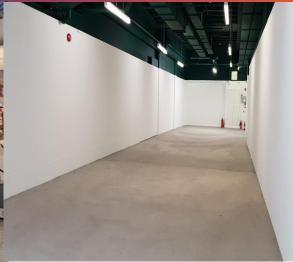

## **ACCOMODATION**

The premises comprise of the following approximate floor areas and dimensions:

Ground Floor: 137.31m<sup>2</sup> 1,478 sq ft Basement: 45.52m<sup>2</sup> 490 sq ft