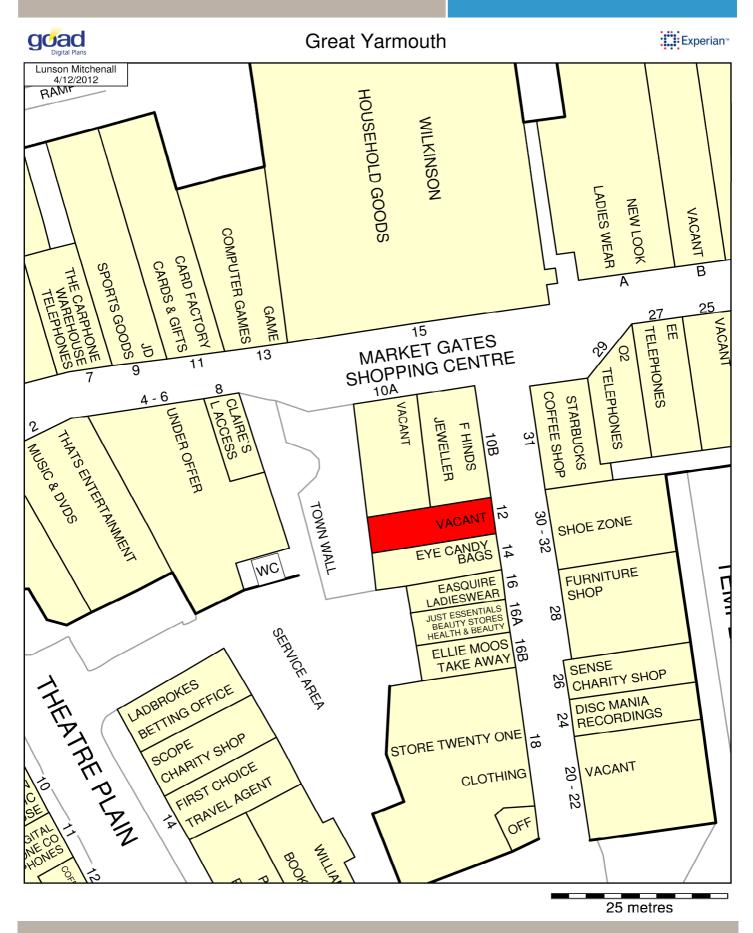

### UNIT 12 MARKET GATES SHOPPING CENTRE

# LUNSONMITCHENALL

Goad Digital Plans are for identification only and not to be scaled as a working drawing and are based upon the Ordnance Survey Map with the permission of The Controller of Her Majesty's Stationary Office © Crown Copyright 39954X. No part of this plan may be entered into an electronic retrieval system without prior consent of the publisher. Experian, Goad House, Salisbury Square, Hartfield, Hertfordshire AL9–5BJ. Tel: 01707 636901 Fax: 01707 636907.

#### DESCRIPTION

The unit is located in the centre of the scheme adjacent to F Hinds jewelers and close to Starbucks, Shoezone and Wilknsons.